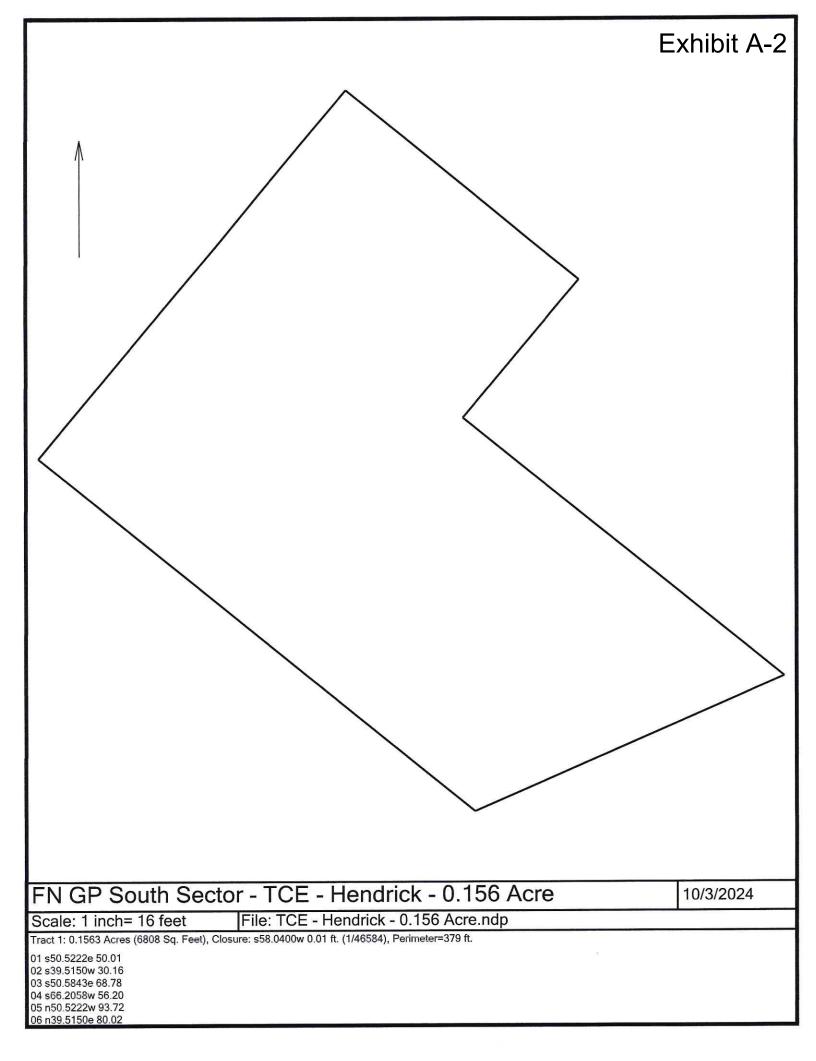

## EXHIBIT "A" LEGAL DESCRIPTION TEMPORARY CONSTRUCTION EASEMENT

BEING 0.156 acre of land located in the J.D. ELLIS SURVEY, Abstract No. 1274 and the JOSEPH STEWART SURVEY, Abstract No. 961, Ellis County, Texas, and being a portion of the tract of land conveyed to Owen Claude and Toni Hendrick, by the deed recorded in Volume 2568, Page 1759, of the Deed Records of Ellis County, Texas. Said 0.156 acre of land being more particularly described by metes and bounds as follows:

BEGINNING at a point lying in the Northeast boundary line of said Claude and Hendrick Tract, being located S 50° 52' 22" E 86.18 feet from a concrete monument found in the Southwest right-of-way line of US Highway No. 287, and said POINT OF BEGINNING having a Texas Grid Coordinate N: 6,871,400.84379 and E: 2,411,277.96819;

THENCE S 50° 52' 22" E 50.01 feet, along the Southwest boundary line of said US Highway No. 287 and the Northeast boundary line of said Claude and Hendrick Tract, to a point;

THENCE S 39° 51' 50" W 30.16 feet, to a point;

THENCE S 50° 58' 43" E 68.78 feet, to a point lying in the Southeast boundary line of aforesaid Claude and Hendrick Tract;

THENCE S 66° 20' 58" W 56.20 feet, along the Southeast boundary line of said Claude and Hendrick Tract, to a point;

THENCE N 50° 52' 22" W 93.72 feet, to a point;

THENCE N 39° 51' 50" E 80.02 feet, to the POINT OF BEGINNING containing 0.156 acre (6,808 square feet) of land.

ELLIS COUNTY, TEXAS SOUTH SECTOR PHASE III PROJECT