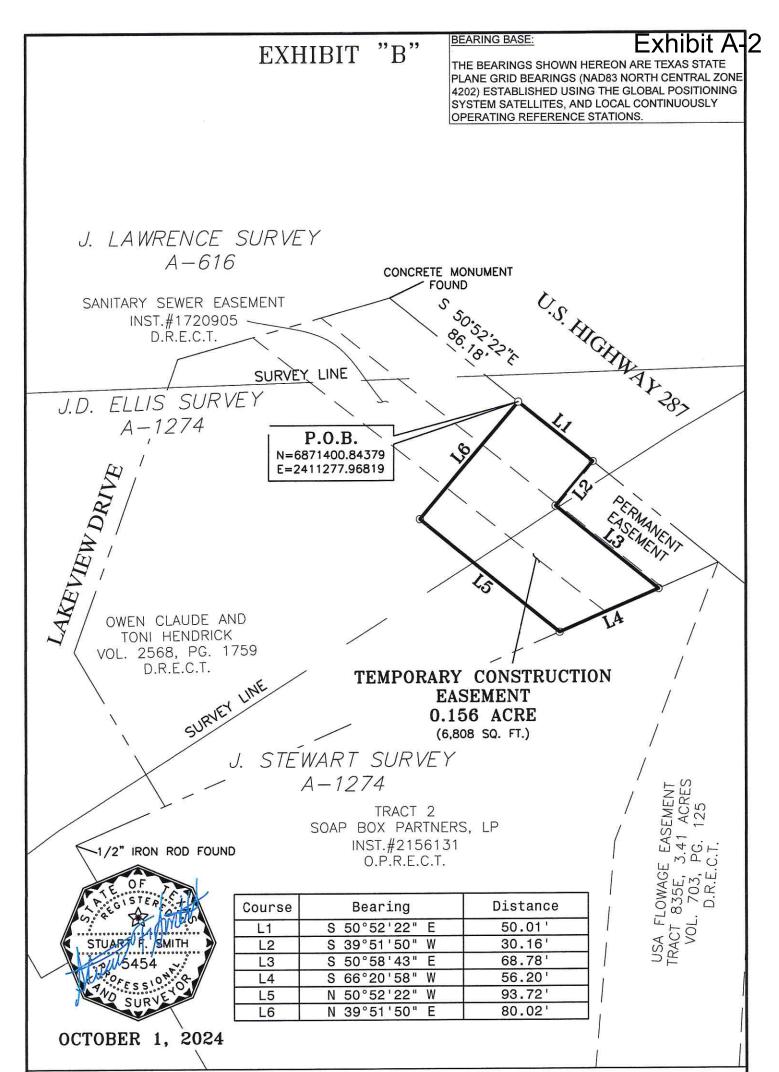

## EXHIBIT "A" LEGAL DESCRIPTION TEMPORARY CONSTRUCTION EASEMENT

BEING 0.156 acre of land located in the J.D. ELLIS SURVEY, Abstract No. 1274 and the JOSEPH STEWART SURVEY, Abstract No. 961, Ellis County, Texas, and being a portion of the tract of land conveyed to Owen Claude and Toni Hendrick, by the deed recorded in Volume 2568, Page 1759, of the Deed Records of Ellis County, Texas. Said 0.156 acre of land being more particularly described by metes and bounds as follows:

BEGINNING at a point lying in the Northeast boundary line of said Claude and Hendrick Tract, being located S 50° 52' 22" E 86.18 feet from a concrete monument found in the Southwest right-of-way line of US Highway No. 287, and said POINT OF BEGINNING having a Texas Grid Coordinate N: 6,871,400.84379 and E: 2,411,277.96819;

THENCE S 50° 52' 22" E 50.01 feet, along the Southwest boundary line of said US Highway No. 287 and the Northeast boundary line of said Claude and Hendrick Tract, to a point;

THENCE S 39° 51' 50" W 30.16 feet, to a point;

THENCE S 50° 58' 43" E 68.78 feet, to a point lying in the Southeast boundary line of aforesaid Claude and Hendrick Tract;

THENCE S 66° 20' 58" W 56.20 feet, along the Southeast boundary line of said Claude and Hendrick Tract, to a point;

THENCE N 50° 52' 22" W 93.72 feet, to a point;

THENCE N 39° 51' 50" E 80.02 feet, to the POINT OF BEGINNING containing 0.156 acre (6,808 square feet) of land.

ELLIS COUNTY, TEXAS SOUTH SECTOR PHASE III PROJECT

## EXHIBIT MAP

OF

0.156 ACRES OF LAND LOCATED IN

THE J.D. ELLIS SURVEY, ABSTRACT No. 1274, AND THE JOSEPH STEWART SURVEY, ABSTRACT No. 961, ELLIS COUNTY, TEXAS