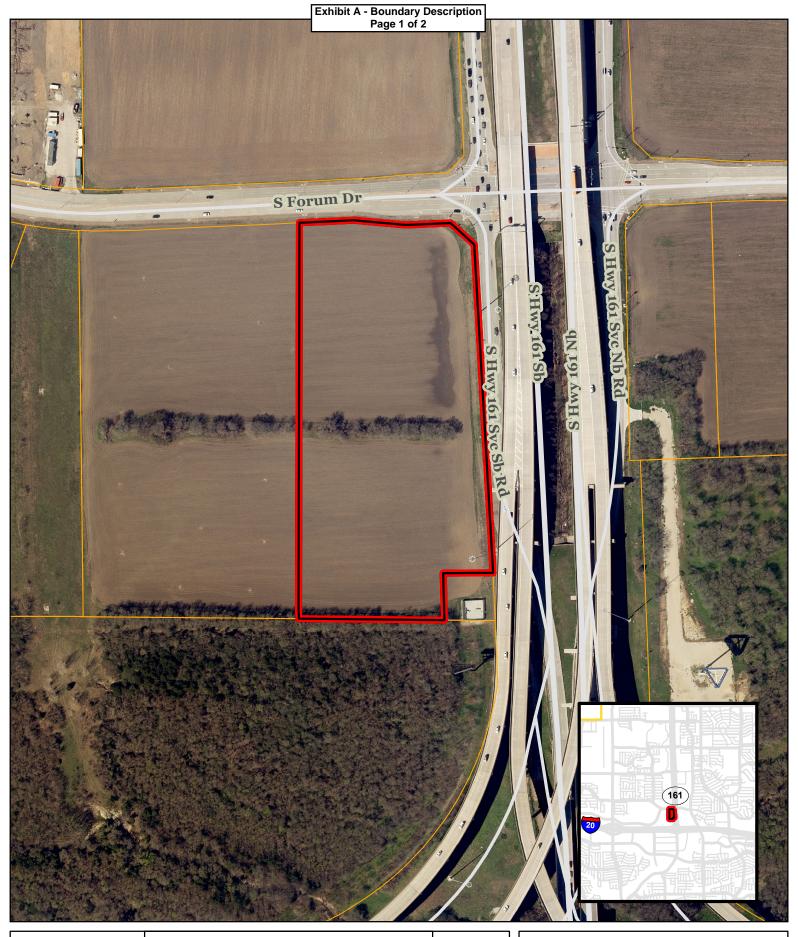

## Exhibit A - Boundary Description Page 2 of 2

ALL THAT CERTAIN TRACT OR PARCEL OF LAND BEING SITUATED IN THE FREDERICK DOHME SURVEY, ABSTRACT NO. 395, TARRANT COUNTY, TEXAS, BEING A PORTION OF THAT CERTAIN TRACT OF LAND DESCRIBED IN DEED TO WILLIAM E. CAMPBELL, JR. - BELT LINE LIMITED PARTNERSHIP, AS RECORDED IN VOLUME 70099, PAGE 990, DEED RECORDS, TARRANT COUNTY, TEXAS, AND BEING MORE PARTICULARLY DESCRIBED AS FOLLOWS:

BEGINNING AT A 1/2" REBAR WITH ALUMINUM CAP STAMPED "MLA RPLS 4873" SET AT THE NORTHEAST CORNER OF LOT 1, BLOCK A, ROYALTON AT GRAND PRAIRIE, RECORDED IN INSTRUMENT NUMBER 201900269088, OFFICIAL PUBLIC RECORDS, DALLAS COUNTY, TEXAS, SAID POINT BEING ON THE SOUTH RIGHT OF WAY LINE OF FORUM DRIVE AS DESCRIBED IN DEED TO THE CITY OF GRAND PRAIRIE, RECORDED IN INSTRUMENT NO. 201000194742, OFFICIAL PUBLIC RECORDS, TARRANT COUNTY, TEXAS:

THENCE ALONG SAID SOUTH RIGHT OF WAY LINE, THE FOLLOWING 6 COURSES:

- 1. NORTH 87 DEGREES 32 MINUTES 16 SECONDS EAST A DISTANCE OF 113.09 FEET TO AN X-CUT SET:
- 2. SOUTH 84 DEGREES 46 MINUTES 37 SECONDS EAST A DISTANCE OF 127.46 FEET TO A 5/8" REBAR FOUND;
- 3. NORTH 88 DEGREES 28 MINUTES 32 SECONDS EAST A DISTANCE OF 23.42 FEET TO A 5/8" REBAR FOUND AT THE BEGINNING OF A CURVE CONCAVE NORTHERLY HAVING A RADIUS OF 1078.29 FEET:
- 4. ALONG SAID CURVE THROUGH A CENTRAL ANGLE OF 00 DEGREES 50 MINUTES 17 SECONDS, AN ARC LENGTH OF 15.77 FEET, BEING SUBTENDED BY A CHORD BEARING NORTH 88 DEGREES 03 MINUTES 24 SECONDS EAST A DISTANCE OF 15.77 FEET TO A 5/8" REBAR FOUND:
- 5. NORTH 87 DEGREES 38 MINUTES 15 SECONDS EAST A DISTANCE OF 69.48 FEET TO A 5/8" REBAR FOUND;
- 6. SOUTH 47 DEGREES 27 MINUTES 44 SECONDS EAST A DISTANCE OF 76.96 FEET TO A 5/8" REBAR WITH BLUE PLASTIC CAP STAMPED "GORRONDONA & ASSOC" FOUND ON THE WEST RIGHT OF WAY LINE OF STATE HIGHWAY NO. 161 AS DESCRIBED IN DEED TO THE STATE OF TEXAS, AS RECORDED IN VOLUME 2003039, PAGE 7373, DEED RECORDS, TARRANT COUNTY, TEXAS;

THENCE ALONG SAID WEST RIGHT OF WAY LINE, SOUTH 02 DEGREES 31 MINUTES 33 SECONDS EAST A DISTANCE OF 830.00 FEET TO A 5/8" REBAR FOUND AT THE NORTHEAST CORNER OF THAT CERTAIN TRACT OF LAND DESCRIBED IN DEED TO TEXAS MIDSTREAM GAS SERVICES, LLC, AS RECORDED IN INSTRUMENT NO. 20080159110, DEED RECORDS, DALLAS COUNTY, TEXAS;

THENCE ALONG THE NORTH LINE OF SAID TEXAS MIDSTREAM GAS SERVICES, LLC TRACT, NORTH 89 DEGREES 14 MINUTES 48 SECONDS WEST A DISTANCE OF 100.00 FEET TO A 5/8" REBAR FOUND AT THE NORTHWEST CORNER OF SAID TEXAS MIDSTREAM GAS SERVICES. LLC TRACT:

THENCE ALONG THE WEST LINE OF SAID TEXAS MIDSTREAM GAS SERVICES, LLC TRACT, SOUTH 02 DEGREES 31 MINUTES 33 SECONDS EAST A DISTANCE OF 100.17 FEET TO A 5/8" REBAR FOUND AT THE SOUTHWEST CORNER OF SAID TEXAS MIDSTREAM GAS SERVICES, LLC TRACT, SAID POINT BEING ON THE NORTHERLY LINE OF THAT CERTAIN TRACT OF LAND DESCRIBED IN DEED TO TOMMY JOE WINN & LELAND GJETLEY, AS RECORDED IN VOLUME 94053, PAGE 3064, DEED RECORDS, DALLAS COUNTY, TEXAS;

THENCE ALONG SAID NORTHERLY LINE, NORTH 89 DEGREES 14 MINUTES 48 SECONDS WEST A DISTANCE OF 336.90 FEET TO A 1/2" REBAR WITH ALUMINUM CAP STAMPED "MLA RPLS 4873" SET AT THE SOUTHEAST CORNER OF SAID LOT 1:

THENCE ALONG THE EAST LINE OF SAID LOT 1, NORTH 00 DEGREES 32 MINUTES 49 SECONDS A DISTANCE OF 978.31 FEET THE POINT OF BEGINNING, CONTAINING 399,897 SQUARE FEET OR 9.180 ACRES OF LAND, MORE OR LESS.