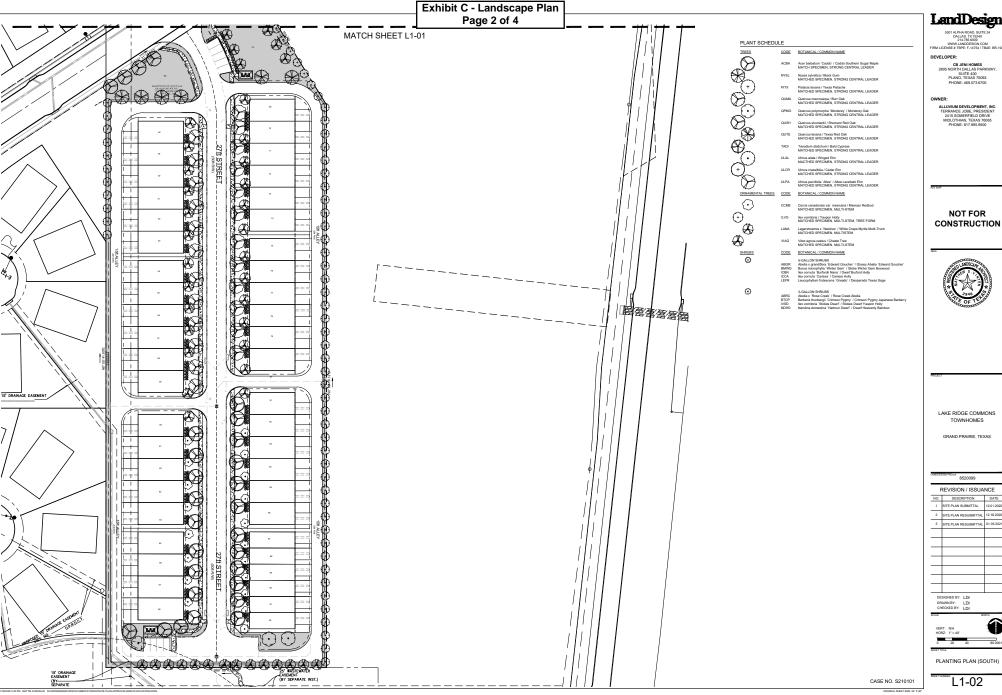

REVISION / ISSUANCE 1 SITE PLAN SUBMITTAL 2 SITE PLAN RESUBMITTAL 12.18.2020 3 SITE PLAN RESUBMITTAL 01.05.2021

DESIGNED BY: LDI DRAWN BY: LDI CHECKED BY: LDI

PLANTING PLAN (SOUTH)

L1-02

## Exhibit C - Landscape Plan Page 3 of 4

| PLANT SCHEDU          | LE                                   |     |                                                                                                                                                                                                                                                                                                                                                                                                                                                                                                                                                                                                                                                                                                                                                                                                                                                                                                                                                                                                                                                                                                                                                                                                                                                                                                                                                                                                                                                                                                                                                                                                                                                                                                                                                                                                                                                                                                                                                                                                                                                                                                                                |            |           |             |
|-----------------------|--------------------------------------|-----|--------------------------------------------------------------------------------------------------------------------------------------------------------------------------------------------------------------------------------------------------------------------------------------------------------------------------------------------------------------------------------------------------------------------------------------------------------------------------------------------------------------------------------------------------------------------------------------------------------------------------------------------------------------------------------------------------------------------------------------------------------------------------------------------------------------------------------------------------------------------------------------------------------------------------------------------------------------------------------------------------------------------------------------------------------------------------------------------------------------------------------------------------------------------------------------------------------------------------------------------------------------------------------------------------------------------------------------------------------------------------------------------------------------------------------------------------------------------------------------------------------------------------------------------------------------------------------------------------------------------------------------------------------------------------------------------------------------------------------------------------------------------------------------------------------------------------------------------------------------------------------------------------------------------------------------------------------------------------------------------------------------------------------------------------------------------------------------------------------------------------------|------------|-----------|-------------|
| TREES                 | CODE                                 | QTY | BOTANICAL / COMMON NAME                                                                                                                                                                                                                                                                                                                                                                                                                                                                                                                                                                                                                                                                                                                                                                                                                                                                                                                                                                                                                                                                                                                                                                                                                                                                                                                                                                                                                                                                                                                                                                                                                                                                                                                                                                                                                                                                                                                                                                                                                                                                                                        | MIN. CONT. | MIN. CAL. | MIN. HT.    |
|                       | ACBA                                 | 28  | Acer barbatum "Caddo" / Caddo Southern Sugar Maple<br>MATCH SPECIMEN, STRONG CENTRAL LEADER                                                                                                                                                                                                                                                                                                                                                                                                                                                                                                                                                                                                                                                                                                                                                                                                                                                                                                                                                                                                                                                                                                                                                                                                                                                                                                                                                                                                                                                                                                                                                                                                                                                                                                                                                                                                                                                                                                                                                                                                                                    | CONT.      | 3° CAL.   | 12'-14' HT. |
|                       | NYSL                                 | 15  | Nyssa sylvatica / Black Gum<br>MATCHED SPECIMEN, STRONG CENTRAL LEADER                                                                                                                                                                                                                                                                                                                                                                                                                                                                                                                                                                                                                                                                                                                                                                                                                                                                                                                                                                                                                                                                                                                                                                                                                                                                                                                                                                                                                                                                                                                                                                                                                                                                                                                                                                                                                                                                                                                                                                                                                                                         | CONT.      | 3º CAL.   | 12'-14' HT. |
| (+)                   | PITX                                 | 13  | Pistacia texana / Texas Pistache<br>MATCHED SPECIMEN, STRONG CENTRAL LEADER                                                                                                                                                                                                                                                                                                                                                                                                                                                                                                                                                                                                                                                                                                                                                                                                                                                                                                                                                                                                                                                                                                                                                                                                                                                                                                                                                                                                                                                                                                                                                                                                                                                                                                                                                                                                                                                                                                                                                                                                                                                    | CONT.      | 3" CAL.   | 12'-14' HT. |
|                       | QUMA                                 | 6   | Querous macrocarpa / Burr Oak<br>MATCHED SPECIMEN, STRONG CENTRAL LEADER                                                                                                                                                                                                                                                                                                                                                                                                                                                                                                                                                                                                                                                                                                                                                                                                                                                                                                                                                                                                                                                                                                                                                                                                                                                                                                                                                                                                                                                                                                                                                                                                                                                                                                                                                                                                                                                                                                                                                                                                                                                       | CONT.      | 3" CAL.   | 12'-14" HT. |
|                       | QPMO                                 | 25  | Quercus polymorpha 'Monterey' / Monterey Oak<br>MATCHED SPECIMEN, STRONG CENTRAL LEADER                                                                                                                                                                                                                                                                                                                                                                                                                                                                                                                                                                                                                                                                                                                                                                                                                                                                                                                                                                                                                                                                                                                                                                                                                                                                                                                                                                                                                                                                                                                                                                                                                                                                                                                                                                                                                                                                                                                                                                                                                                        | CONT.      | 3" CAL.   | 12'-14" HT. |
|                       | QUSH                                 | 32  | Quercus shumardi / Shumard Red Oak<br>MATCHED SPECIMEN, STRONG CENTRAL LEADER                                                                                                                                                                                                                                                                                                                                                                                                                                                                                                                                                                                                                                                                                                                                                                                                                                                                                                                                                                                                                                                                                                                                                                                                                                                                                                                                                                                                                                                                                                                                                                                                                                                                                                                                                                                                                                                                                                                                                                                                                                                  | CONT.      | 3" CAL.   | 12'-14" HT. |
| <del>\</del>          | QUTE                                 | 25  | Quercus texana / Texas Red Oak<br>MATCHED SPECIMEN, STRONG CENTRAL LEADER                                                                                                                                                                                                                                                                                                                                                                                                                                                                                                                                                                                                                                                                                                                                                                                                                                                                                                                                                                                                                                                                                                                                                                                                                                                                                                                                                                                                                                                                                                                                                                                                                                                                                                                                                                                                                                                                                                                                                                                                                                                      | CONT.      | 3" CAL.   | 12'-14" HT. |
| ₩_                    | TADI                                 | 5   | Taxodium distichum / Bald Cypress<br>MATCHED SPECIMEN, STRONG CENTRAL LEADER                                                                                                                                                                                                                                                                                                                                                                                                                                                                                                                                                                                                                                                                                                                                                                                                                                                                                                                                                                                                                                                                                                                                                                                                                                                                                                                                                                                                                                                                                                                                                                                                                                                                                                                                                                                                                                                                                                                                                                                                                                                   | CONT.      | 3" CAL.   | 12'-14' HT. |
| $\mathcal{L}$         | ULAL                                 | 13  | Ulmus alata / Winged Elm<br>MACTHED SPECIMEN, STRONG CENTRAL LEADER                                                                                                                                                                                                                                                                                                                                                                                                                                                                                                                                                                                                                                                                                                                                                                                                                                                                                                                                                                                                                                                                                                                                                                                                                                                                                                                                                                                                                                                                                                                                                                                                                                                                                                                                                                                                                                                                                                                                                                                                                                                            | CONT.      | 3" CAL.   | 12'-14' HT. |
| $\bigoplus_{i=1}^{n}$ | ULCR                                 | 6   | Ulmus crassifolia / Cedar Elm<br>MATCHED SPECIMEN, STRONG CENTRAL LEADER                                                                                                                                                                                                                                                                                                                                                                                                                                                                                                                                                                                                                                                                                                                                                                                                                                                                                                                                                                                                                                                                                                                                                                                                                                                                                                                                                                                                                                                                                                                                                                                                                                                                                                                                                                                                                                                                                                                                                                                                                                                       | CONT.      | 3" CAL.   | 12'-14" HT. |
| $\otimes$             | ULPA                                 | 24  | Ulmus parvifolia "Allee" / Allee Lacebark Elm<br>MATCHED SPECIMEN, STRONG CENTRAL LEADER                                                                                                                                                                                                                                                                                                                                                                                                                                                                                                                                                                                                                                                                                                                                                                                                                                                                                                                                                                                                                                                                                                                                                                                                                                                                                                                                                                                                                                                                                                                                                                                                                                                                                                                                                                                                                                                                                                                                                                                                                                       | CONT.      | 3" CAL.   | 12'-14' HT. |
| ORNAMENTAL TREES      | CODE                                 | OTY | BOTANICAL / COMMON NAME                                                                                                                                                                                                                                                                                                                                                                                                                                                                                                                                                                                                                                                                                                                                                                                                                                                                                                                                                                                                                                                                                                                                                                                                                                                                                                                                                                                                                                                                                                                                                                                                                                                                                                                                                                                                                                                                                                                                                                                                                                                                                                        | MIN. CONT. | MIN. CAL. | MIN. HT.    |
| ੍ਰ⊙                   | CCME                                 | 50  | Cercis canadensis var. mexicana / Mexican Redbud<br>MATCHED SPECIMEN, MULTI-STEM                                                                                                                                                                                                                                                                                                                                                                                                                                                                                                                                                                                                                                                                                                                                                                                                                                                                                                                                                                                                                                                                                                                                                                                                                                                                                                                                                                                                                                                                                                                                                                                                                                                                                                                                                                                                                                                                                                                                                                                                                                               | CONT.      | 3° CAL.   | 8'-10" HT.  |
| $\Theta_{\mu}$        | ILVO                                 | 63  | llex vemitoria / Yaupen Holly<br>MATCHED SPECIMEN, MULTI-STEM, TREE FORM                                                                                                                                                                                                                                                                                                                                                                                                                                                                                                                                                                                                                                                                                                                                                                                                                                                                                                                                                                                                                                                                                                                                                                                                                                                                                                                                                                                                                                                                                                                                                                                                                                                                                                                                                                                                                                                                                                                                                                                                                                                       | CONT.      | 3" CAL.   | 10'-12' HT. |
| <del>00</del>         | LANA                                 | 34  | Lagerstroemia x 'Natchez' / White Crape Myrtle Multi-Trunk<br>MATCHED SPECIMEN, MULTISTEM                                                                                                                                                                                                                                                                                                                                                                                                                                                                                                                                                                                                                                                                                                                                                                                                                                                                                                                                                                                                                                                                                                                                                                                                                                                                                                                                                                                                                                                                                                                                                                                                                                                                                                                                                                                                                                                                                                                                                                                                                                      | CONT.      | 3" CAL.   | 10'-12' HT. |
| €                     | VIAG                                 | 68  | Vitex agrus-castus / Chaste Tree<br>MATCHED SPECIMEN, MULTI-STEM                                                                                                                                                                                                                                                                                                                                                                                                                                                                                                                                                                                                                                                                                                                                                                                                                                                                                                                                                                                                                                                                                                                                                                                                                                                                                                                                                                                                                                                                                                                                                                                                                                                                                                                                                                                                                                                                                                                                                                                                                                                               | CONT.      | 3" CAL.   | 12'-14" HT. |
| SHRUBS                | CODE                                 | OTY | BOTANICAL / COMMON NAME                                                                                                                                                                                                                                                                                                                                                                                                                                                                                                                                                                                                                                                                                                                                                                                                                                                                                                                                                                                                                                                                                                                                                                                                                                                                                                                                                                                                                                                                                                                                                                                                                                                                                                                                                                                                                                                                                                                                                                                                                                                                                                        |            |           |             |
| •                     | ABGR<br>BMWG<br>ICBN<br>ICCA<br>LEFR | 296 | S-GALLON SHRUBS Abelia x grandifivar Edward Goucher / Glosey Abelia Edward Goucher Buna microphyla Winter Gern / Globe Winter Gern Bowcood liex comula Burford Nana / Dwarf Burford Holly liex comula Carlaia / Carlaia Holly Leucophyllum flutescens' Glreado' / Desperado Texas Sage                                                                                                                                                                                                                                                                                                                                                                                                                                                                                                                                                                                                                                                                                                                                                                                                                                                                                                                                                                                                                                                                                                                                                                                                                                                                                                                                                                                                                                                                                                                                                                                                                                                                                                                                                                                                                                         |            |           |             |
| •                     | ABRC<br>BTCP<br>IVSD                 | 460 | 3-GALLON SHRUBS Abelia x 'Rose Creek' / Rose Creek Abelia Berbaris Sturhergi 'Crimson Pygmy' / Crimson Pygmy Japanese Barberry llex vemitoria 'Stokes Dwarf' / Stokes Dwarf Varpon Holly Abelian dwarp of Stokes Dwarf / Stokes Dwarf Varpon Holly Abelian dwarp of Stokes Dwarf / Stokes Dwarf Varpon Holly Abelian dwarp of Stokes Dwarf / Stokes Dwarf Varpon Holly Abelian dwarp of Stokes Dwarf / Stokes Dwarf Varpon Holly Abelian dwarp of Stokes Dwarf Varpon Holly Abelian Stokes Dwarf / Stokes Dwarf / Stokes Dwarf Varpon Holly Abelian Stokes Dwarf / Stokes Dw |            |           |             |