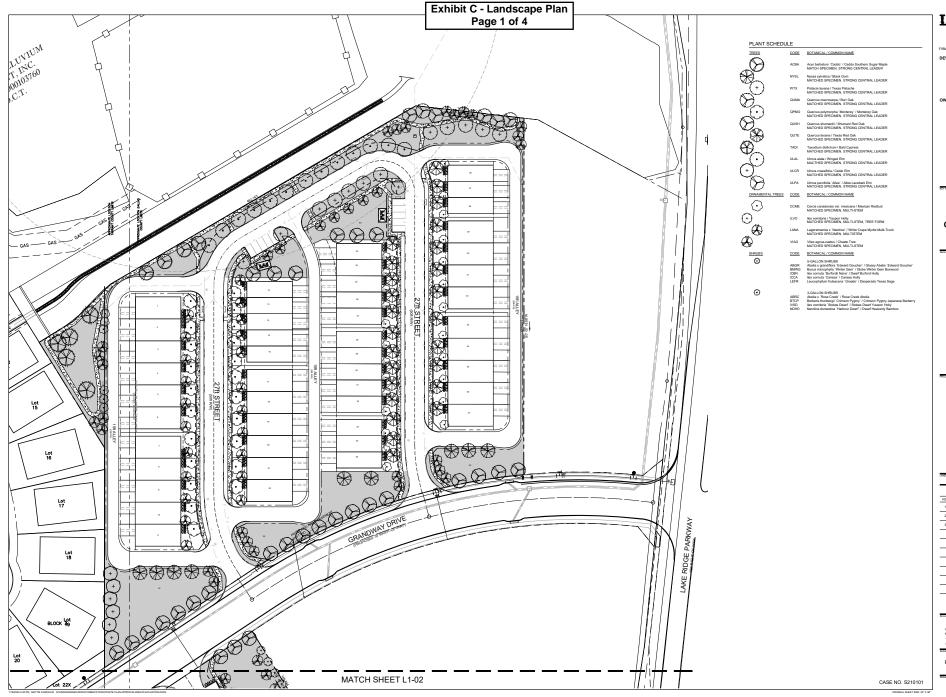

## Exhibit C - Landscape Plan Page 3 of 4

| PLANT SCHEDU          | LE                                   |     |                                                                                                                                                                                                                                                                                                                                                                                                                                                                                                                                                                                                                                                                                                                                                                                                                                                                                                                                                                                                                                                                                                                                                                                                                                                                                                                                                                                                                                                                                                                                                                                                                                                                                                                                                                                                                                                                                                                                                                                                                                                                                                                                |            |           |             |
|-----------------------|--------------------------------------|-----|--------------------------------------------------------------------------------------------------------------------------------------------------------------------------------------------------------------------------------------------------------------------------------------------------------------------------------------------------------------------------------------------------------------------------------------------------------------------------------------------------------------------------------------------------------------------------------------------------------------------------------------------------------------------------------------------------------------------------------------------------------------------------------------------------------------------------------------------------------------------------------------------------------------------------------------------------------------------------------------------------------------------------------------------------------------------------------------------------------------------------------------------------------------------------------------------------------------------------------------------------------------------------------------------------------------------------------------------------------------------------------------------------------------------------------------------------------------------------------------------------------------------------------------------------------------------------------------------------------------------------------------------------------------------------------------------------------------------------------------------------------------------------------------------------------------------------------------------------------------------------------------------------------------------------------------------------------------------------------------------------------------------------------------------------------------------------------------------------------------------------------|------------|-----------|-------------|
| TREES                 | CODE                                 | QTY | BOTANICAL / COMMON NAME                                                                                                                                                                                                                                                                                                                                                                                                                                                                                                                                                                                                                                                                                                                                                                                                                                                                                                                                                                                                                                                                                                                                                                                                                                                                                                                                                                                                                                                                                                                                                                                                                                                                                                                                                                                                                                                                                                                                                                                                                                                                                                        | MIN. CONT. | MIN. CAL. | MIN. HT.    |
|                       | ACBA                                 | 28  | Acer barbatum "Caddo" / Caddo Southern Sugar Maple<br>MATCH SPECIMEN, STRONG CENTRAL LEADER                                                                                                                                                                                                                                                                                                                                                                                                                                                                                                                                                                                                                                                                                                                                                                                                                                                                                                                                                                                                                                                                                                                                                                                                                                                                                                                                                                                                                                                                                                                                                                                                                                                                                                                                                                                                                                                                                                                                                                                                                                    | CONT.      | 3° CAL.   | 12'-14' HT. |
|                       | NYSL                                 | 15  | Nyssa sylvatica / Black Gum<br>MATCHED SPECIMEN, STRONG CENTRAL LEADER                                                                                                                                                                                                                                                                                                                                                                                                                                                                                                                                                                                                                                                                                                                                                                                                                                                                                                                                                                                                                                                                                                                                                                                                                                                                                                                                                                                                                                                                                                                                                                                                                                                                                                                                                                                                                                                                                                                                                                                                                                                         | CONT.      | 3º CAL.   | 12'-14' HT. |
| (+)                   | PITX                                 | 13  | Pistacia texana / Texas Pistache<br>MATCHED SPECIMEN, STRONG CENTRAL LEADER                                                                                                                                                                                                                                                                                                                                                                                                                                                                                                                                                                                                                                                                                                                                                                                                                                                                                                                                                                                                                                                                                                                                                                                                                                                                                                                                                                                                                                                                                                                                                                                                                                                                                                                                                                                                                                                                                                                                                                                                                                                    | CONT.      | 3" CAL.   | 12'-14' HT. |
|                       | QUMA                                 | 6   | Querous macrocarpa / Burr Oak<br>MATCHED SPECIMEN, STRONG CENTRAL LEADER                                                                                                                                                                                                                                                                                                                                                                                                                                                                                                                                                                                                                                                                                                                                                                                                                                                                                                                                                                                                                                                                                                                                                                                                                                                                                                                                                                                                                                                                                                                                                                                                                                                                                                                                                                                                                                                                                                                                                                                                                                                       | CONT.      | 3" CAL.   | 12'-14" HT. |
|                       | QPMO                                 | 25  | Quercus polymorpha 'Monterey' / Monterey Oak<br>MATCHED SPECIMEN, STRONG CENTRAL LEADER                                                                                                                                                                                                                                                                                                                                                                                                                                                                                                                                                                                                                                                                                                                                                                                                                                                                                                                                                                                                                                                                                                                                                                                                                                                                                                                                                                                                                                                                                                                                                                                                                                                                                                                                                                                                                                                                                                                                                                                                                                        | CONT.      | 3" CAL.   | 12'-14" HT. |
|                       | QUSH                                 | 32  | Quercus shumardi / Shumard Red Oak<br>MATCHED SPECIMEN, STRONG CENTRAL LEADER                                                                                                                                                                                                                                                                                                                                                                                                                                                                                                                                                                                                                                                                                                                                                                                                                                                                                                                                                                                                                                                                                                                                                                                                                                                                                                                                                                                                                                                                                                                                                                                                                                                                                                                                                                                                                                                                                                                                                                                                                                                  | CONT.      | 3" CAL.   | 12'-14" HT. |
| <del>\</del>          | QUTE                                 | 25  | Quercus texana / Texas Red Oak<br>MATCHED SPECIMEN, STRONG CENTRAL LEADER                                                                                                                                                                                                                                                                                                                                                                                                                                                                                                                                                                                                                                                                                                                                                                                                                                                                                                                                                                                                                                                                                                                                                                                                                                                                                                                                                                                                                                                                                                                                                                                                                                                                                                                                                                                                                                                                                                                                                                                                                                                      | CONT.      | 3" CAL.   | 12'-14" HT. |
| ₩_                    | TADI                                 | 5   | Taxodium distichum / Bald Cypress<br>MATCHED SPECIMEN, STRONG CENTRAL LEADER                                                                                                                                                                                                                                                                                                                                                                                                                                                                                                                                                                                                                                                                                                                                                                                                                                                                                                                                                                                                                                                                                                                                                                                                                                                                                                                                                                                                                                                                                                                                                                                                                                                                                                                                                                                                                                                                                                                                                                                                                                                   | CONT.      | 3" CAL.   | 12'-14' HT. |
| $\mathcal{L}$         | ULAL                                 | 13  | Ulmus alata / Winged Elm<br>MACTHED SPECIMEN, STRONG CENTRAL LEADER                                                                                                                                                                                                                                                                                                                                                                                                                                                                                                                                                                                                                                                                                                                                                                                                                                                                                                                                                                                                                                                                                                                                                                                                                                                                                                                                                                                                                                                                                                                                                                                                                                                                                                                                                                                                                                                                                                                                                                                                                                                            | CONT.      | 3" CAL.   | 12'-14' HT. |
| $\bigoplus_{i=1}^{n}$ | ULCR                                 | 6   | Ulmus crassifolia / Cedar Elm<br>MATCHED SPECIMEN, STRONG CENTRAL LEADER                                                                                                                                                                                                                                                                                                                                                                                                                                                                                                                                                                                                                                                                                                                                                                                                                                                                                                                                                                                                                                                                                                                                                                                                                                                                                                                                                                                                                                                                                                                                                                                                                                                                                                                                                                                                                                                                                                                                                                                                                                                       | CONT.      | 3" CAL.   | 12'-14" HT. |
| $\otimes$             | ULPA                                 | 24  | Ulmus parvifolia "Allee" / Allee Lacebark Elm<br>MATCHED SPECIMEN, STRONG CENTRAL LEADER                                                                                                                                                                                                                                                                                                                                                                                                                                                                                                                                                                                                                                                                                                                                                                                                                                                                                                                                                                                                                                                                                                                                                                                                                                                                                                                                                                                                                                                                                                                                                                                                                                                                                                                                                                                                                                                                                                                                                                                                                                       | CONT.      | 3" CAL.   | 12'-14' HT. |
| ORNAMENTAL TREES      | CODE                                 | OTY | BOTANICAL / COMMON NAME                                                                                                                                                                                                                                                                                                                                                                                                                                                                                                                                                                                                                                                                                                                                                                                                                                                                                                                                                                                                                                                                                                                                                                                                                                                                                                                                                                                                                                                                                                                                                                                                                                                                                                                                                                                                                                                                                                                                                                                                                                                                                                        | MIN. CONT. | MIN. CAL. | MIN. HT.    |
| ੍ਰ⊙                   | CCME                                 | 50  | Cercis canadensis var. mexicana / Mexican Redbud<br>MATCHED SPECIMEN, MULTI-STEM                                                                                                                                                                                                                                                                                                                                                                                                                                                                                                                                                                                                                                                                                                                                                                                                                                                                                                                                                                                                                                                                                                                                                                                                                                                                                                                                                                                                                                                                                                                                                                                                                                                                                                                                                                                                                                                                                                                                                                                                                                               | CONT.      | 3° CAL.   | 8'-10" HT.  |
| $\Theta_{\mu}$        | ILVO                                 | 63  | llex vemitoria / Yaupen Holly<br>MATCHED SPECIMEN, MULTI-STEM, TREE FORM                                                                                                                                                                                                                                                                                                                                                                                                                                                                                                                                                                                                                                                                                                                                                                                                                                                                                                                                                                                                                                                                                                                                                                                                                                                                                                                                                                                                                                                                                                                                                                                                                                                                                                                                                                                                                                                                                                                                                                                                                                                       | CONT.      | 3" CAL.   | 10'-12' HT. |
| <del>00</del>         | LANA                                 | 34  | Lagerstroemia x 'Natchez' / White Crape Myrtle Multi-Trunk<br>MATCHED SPECIMEN, MULTISTEM                                                                                                                                                                                                                                                                                                                                                                                                                                                                                                                                                                                                                                                                                                                                                                                                                                                                                                                                                                                                                                                                                                                                                                                                                                                                                                                                                                                                                                                                                                                                                                                                                                                                                                                                                                                                                                                                                                                                                                                                                                      | CONT.      | 3" CAL.   | 10'-12' HT. |
| €                     | VIAG                                 | 68  | Vitex agrus-castus / Chaste Tree<br>MATCHED SPECIMEN, MULTI-STEM                                                                                                                                                                                                                                                                                                                                                                                                                                                                                                                                                                                                                                                                                                                                                                                                                                                                                                                                                                                                                                                                                                                                                                                                                                                                                                                                                                                                                                                                                                                                                                                                                                                                                                                                                                                                                                                                                                                                                                                                                                                               | CONT.      | 3" CAL.   | 12'-14" HT. |
| SHRUBS                | CODE                                 | OTY | BOTANICAL / COMMON NAME                                                                                                                                                                                                                                                                                                                                                                                                                                                                                                                                                                                                                                                                                                                                                                                                                                                                                                                                                                                                                                                                                                                                                                                                                                                                                                                                                                                                                                                                                                                                                                                                                                                                                                                                                                                                                                                                                                                                                                                                                                                                                                        |            |           |             |
| •                     | ABGR<br>BMWG<br>ICBN<br>ICCA<br>LEFR | 296 | S-GALLON SHRUBS Abelia x grandifivar Edward Goucher / Glosey Abelia Edward Goucher Buna microphyla Winter Gern / Globe Winter Gern Bowcood liex comula Burford Nana / Dwarf Burford Holly liex comula Carlaia / Carlaia Holly Leucophyllum flutescens' Glreado' / Desperado Texas Sage                                                                                                                                                                                                                                                                                                                                                                                                                                                                                                                                                                                                                                                                                                                                                                                                                                                                                                                                                                                                                                                                                                                                                                                                                                                                                                                                                                                                                                                                                                                                                                                                                                                                                                                                                                                                                                         |            |           |             |
| •                     | ABRC<br>BTCP<br>IVSD                 | 460 | 3-GALLON SHRUBS Abelia x 'Rose Creek' / Rose Creek Abelia Berbaris Sturhergi 'Crimson Pygmy' / Crimson Pygmy Japanese Barberry llex vemitoria 'Stokes Dwarf' / Stokes Dwarf Varpon Holly Abelian dwarp of Stokes Dwarf / Stokes Dwarf Varpon Holly Abelian dwarp of Stokes Dwarf / Stokes Dwarf Varpon Holly Abelian dwarp of Stokes Dwarf / Stokes Dwarf Varpon Holly Abelian dwarp of Stokes Dwarf / Stokes Dwarf Varpon Holly Abelian dwarp of Stokes Dwarf Varpon Holly Abelian Stokes Dwarf / Stokes Dwarf / Stokes Dwarf Varpon Holly Abelian Stokes Dwarf / Stokes Dw |            |           |             |

| LANDSCAPE REQUIREMENT COMPLIANCE<br>APPENDIX W: LANDSCAPE AND SCREENING<br>CITY OF GRAND PRAIRIE, TEXAS |                                                      |                                |                                          |  |  |  |  |
|---------------------------------------------------------------------------------------------------------|------------------------------------------------------|--------------------------------|------------------------------------------|--|--|--|--|
| DEVELOPABLE AREA                                                                                        |                                                      |                                |                                          |  |  |  |  |
|                                                                                                         | NORTH PROPERTY (300,170.0 sf)                        |                                |                                          |  |  |  |  |
| STANDARD                                                                                                | AREA (SF)                                            | REQUIRED                       | PROVIDED                                 |  |  |  |  |
| 1 tree / 2,500 sf                                                                                       | 300,017 sf                                           | 120 trees                      | 120 trees (3" cal.)                      |  |  |  |  |
|                                                                                                         | SOUTH PROPERTY (257,684.7 sf)                        |                                |                                          |  |  |  |  |
| STANDARD                                                                                                | AREA (SF)                                            | REQUIRED                       | PROVIDED                                 |  |  |  |  |
| 1 tree / 2,500 sf                                                                                       | 257,684.7                                            | 103 trees                      | 103 trees (3" cal.)                      |  |  |  |  |
|                                                                                                         |                                                      |                                |                                          |  |  |  |  |
|                                                                                                         | RESIDENTIAL LOTS                                     |                                |                                          |  |  |  |  |
| CANOPY TREES                                                                                            |                                                      |                                |                                          |  |  |  |  |
| STANDARD                                                                                                | LOTS                                                 | REQUIRED                       | PROVIDED                                 |  |  |  |  |
| 2 trees / lot (less than 5000sf)                                                                        | North Property - 47 lots<br>South Property - 45 lots | 94 trees<br>90 trees           | 94 trees (3° cal.)<br>90 trees (3° cal.) |  |  |  |  |
|                                                                                                         | TOTAL                                                | 184 trees                      | 184 trees (3" cal.)                      |  |  |  |  |
|                                                                                                         | FRONT YARD SHRUBS                                    |                                | •                                        |  |  |  |  |
| STANDARD                                                                                                | LOTS                                                 | REQUIRED                       | PROVIDED                                 |  |  |  |  |
| min. 30-gal. / lot                                                                                      | North Property - 47 lots<br>South Property - 45 lots | 30-gal. / lot<br>30-gal. / lot | 30-gal. / lot<br>30-gal. / lot           |  |  |  |  |
|                                                                                                         | TOTAL                                                | 2,760 gallons for development  | 2,760 gallons for development            |  |  |  |  |
|                                                                                                         | LANDSCAPE AREA                                       |                                |                                          |  |  |  |  |
| All landscape areas on residential tots to be fully soddled.                                            |                                                      |                                |                                          |  |  |  |  |
|                                                                                                         |                                                      |                                |                                          |  |  |  |  |