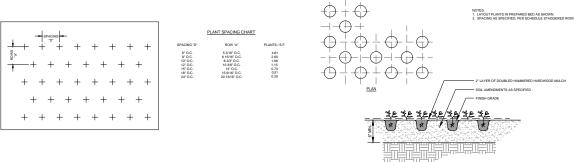

## TRIANGULAR SPACING FOR SHRUBS & GROUND COVERS L2-01 PLAN

**GROUND COVER PLANTING** L2-01 PLAN, SECTION

DEEPROOT ARBORTIE

DDEDADED DI ANTINO MIN

- LIMIT OF BOOT BALL

NTS

SHRUB PLANTING BED L2-01 PLAN, SECTION

NOTES: 1. SCARIFY ROOT MASS OF CONTAINERIZED PLANT

2. INSTALL CONTAINERIZED PLANTS AT FINISHED

3. TAMP PLANTING MIX FIRMLY AS PIT IS FILLED AROUND EACH PLANT BALL.

4. OMIT COLLAR AROUND EACH SHRUB WHEN

10° (EX.)