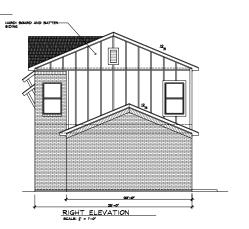

Townhouse F Dina Estates T 1050-1100 N. H Grand Prairie

SCALE: As Noted DRAWN : DHT

A5

THESE ARE PRELIMINARY DRAWINGS AND ARE NOT INTENDED FOR CONSTRUCTION.

RIGHT ELEVATION

FRONT ELEVATION Units 13-14

SCALE 2 - 1'-0'