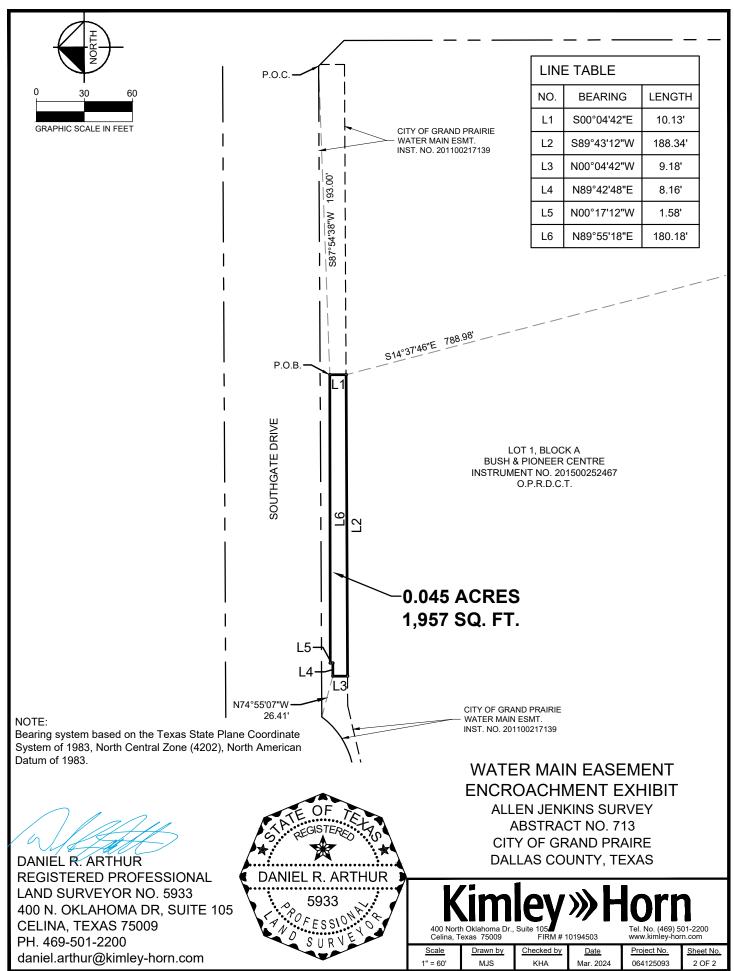

**BEING** a tract of land situated in the Allen Jenkins Survey, Abstract No. 713, Dallas County, Texas and being a portion of Lot 1, Block A of Bush & Pioneer Centre, a subdivision recorded in Instrument No. 201600194923 of the Official Public Records of Dallas County Texas, (O.P.R.D.C.T.), being located within a Water Main Easement granted to the City of Grand Prairie recorded in Instrument No. 201100217139, O.P.R.D.C.T., and being more particularly described as follows:

**COMMENCING** at a point for the northeast corner of said Lot 1, being the northwest corner of a cutback corner, and being in the south right-of-way of line of Southgate Drive;

**THENCE** South 87°54'38" West, over and across said Lot 1 and said Water Main Easement, 193.00 feet to a point for the **BEGINNING** of the herein described tract;

**THENCE** South 00°04'42" East, continuing over and across said Lot 1 and said Water Main Easement, 10.13 feet to a point in the south line of said Water Main Easement, from which a 5/8-inch iron rod found capped (stamped "KHA") for the southeast corner of said Lot 1 bears, South 14°37'46" East, 788.98 feet;

**THENCE** South 89°43'12" West, continuing over and across said Lot 1, and along the south line of said Water Main Easement, 188.34 feet to a point;

**THENCE** North 00°04'42" West, continuing over and across said Lot 1 and said Water Main Easement, 9.18 feet to a point, from which a northeast corner of said Lot 1 bears, North 74°55'07" West, 26.41 feet;

**THENCE** continuing over and across said Lot 1 and said Water Main Easement the following courses:

North 89°42'48" East, 8.16 feet to a point;

North 00°17'12" West, 1.58 feet to a point;

North 89°55'18" East, 180.18 feet to the **POINT OF BEGINNING** and containing 1,957 square feet or 0.045 acres of land.

DANIEL R. ARTHUR REGISTERED PROFESSIONAL LAND SURVEYOR NO. 5933 400 N. OKLAHOMA DR, SUITE 105 CELINA, TEXAS 75009 PH. 469-501-2200 daniel.arthur@kimley-horn.com

WATER MAIN EASEMENT ENCROACHMENT EXHIBIT ALLEN JENKINS SURVEY ABSTRACT NO. 713 CITY OF GRAND PRAIRE DALLAS COUNTY, TEXAS