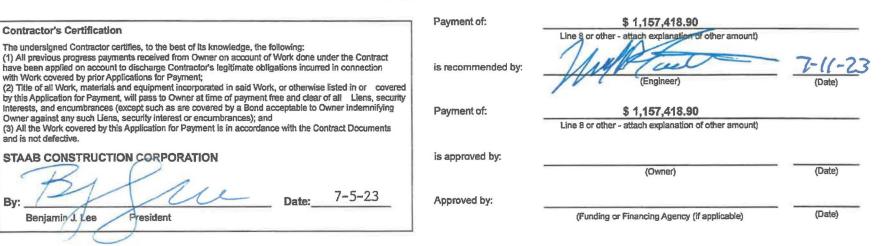

**BACKGROUND:** According to the procedures required by Michigan Finance Authority State Revolving Loan Fund documents, requests for reimbursement of funds requires Commission approval before sending to the State. Draw #12 includes C2AE invoice # 74976 totaling \$28,368.52 and Staab Construction payment #13 totaling \$1,157,418.90.