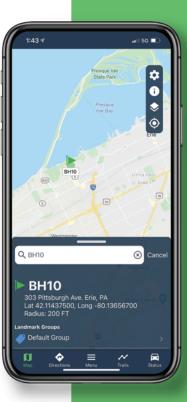

- See where your vehicles are in real-time
- Create landmarks and geofences
- Enter maintenance records and upload pictures
- Get directions and find the nearest vehicle to a job site

#### **Monitor and Access**

View vehicle locations, historical trails and find closest vehicles, plus:

- · Know driver status (driving, idling,
- stopped)
- Pull directions
- Log maintenance performed, including mobile picture upload