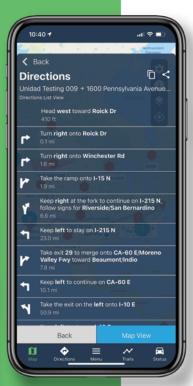

- See where your vehicles are in real-time
- Create landmarks and geofences
- Enter maintenance records and upload pictures
- Get directions and find the nearest vehicle to a job site

#### **Monitor and Access**

View vehicle locations, historical trails and find closest vehicles, plus:

- · Know driver status (driving, idling,
- stopped)
- Pull directions
- Log maintenance performed, including mobile picture upload