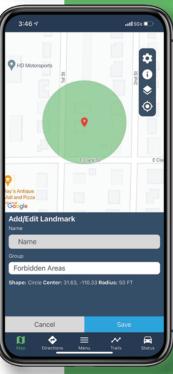

- See where your vehicles are in real-time
- Create landmarks and geofences
- Enter maintenance records and upload pictures
- Get directions and find the nearest vehicle to a job site