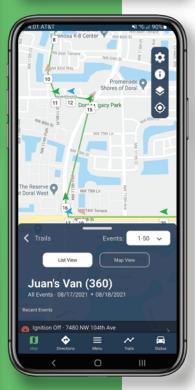

#### **Monitor and Access**

View vehicle locations, historical trails and find closest vehicles, plus:

- · Know driver status (driving, idling,
- stopped)
- Pull directions
- Log maintenance performed, including mobile picture upload