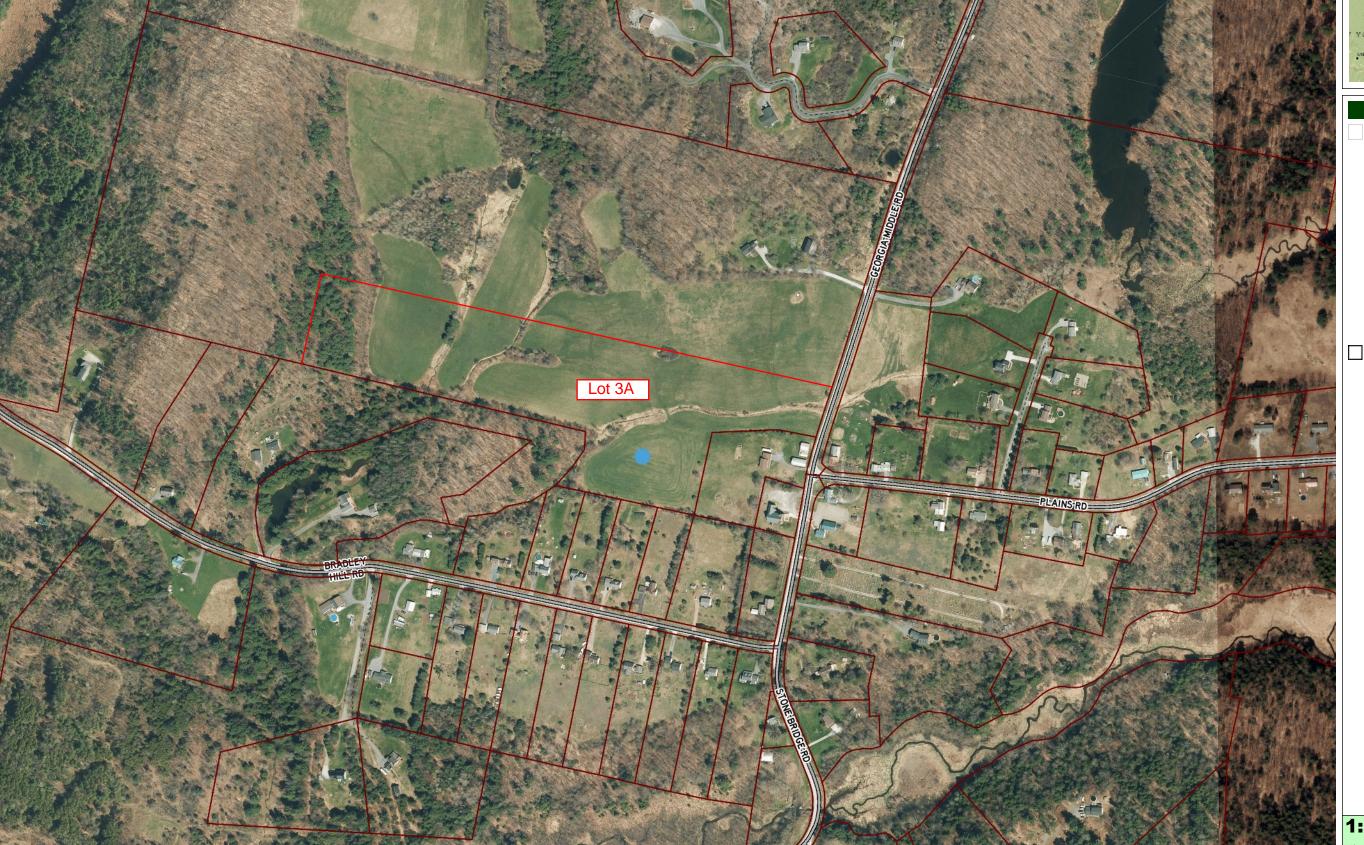

## vermont.gov

LEGEND

Parcels (standardized)

Roads

Town Highway (Class 1)

Town Highway (Class 2,3) Town Highway (Class 4)

State Forest Trail

National Forest Trail

Legal Trail

Private Road/Driveway

— Proposed Roads

Town Boundary

1: 5,000

1in = 417 ft. 1cm = 50 meters

833.0 416.00 833.0 Feet

WGS\_1984\_Web\_Mercator\_Auxiliary\_Sphere
© Vermont Agency of Natural Resources. January 16, 2025

DISCLAIMER: This map is for general reference only. Data layers that appear on this map may or may not be accurate, current, or otherwise reliable. ANR and the State of Vermont make no representations of any kind, including but not limited to, the warranties of merchantability, or fitness for a particular use, nor are any such warranties to be implied with respect to the data on this map. THIS MAP IS NOT TO BE USED FOR NAVIGATION

**NOTES** 

Map created using ANR's Natural Resources Atlas