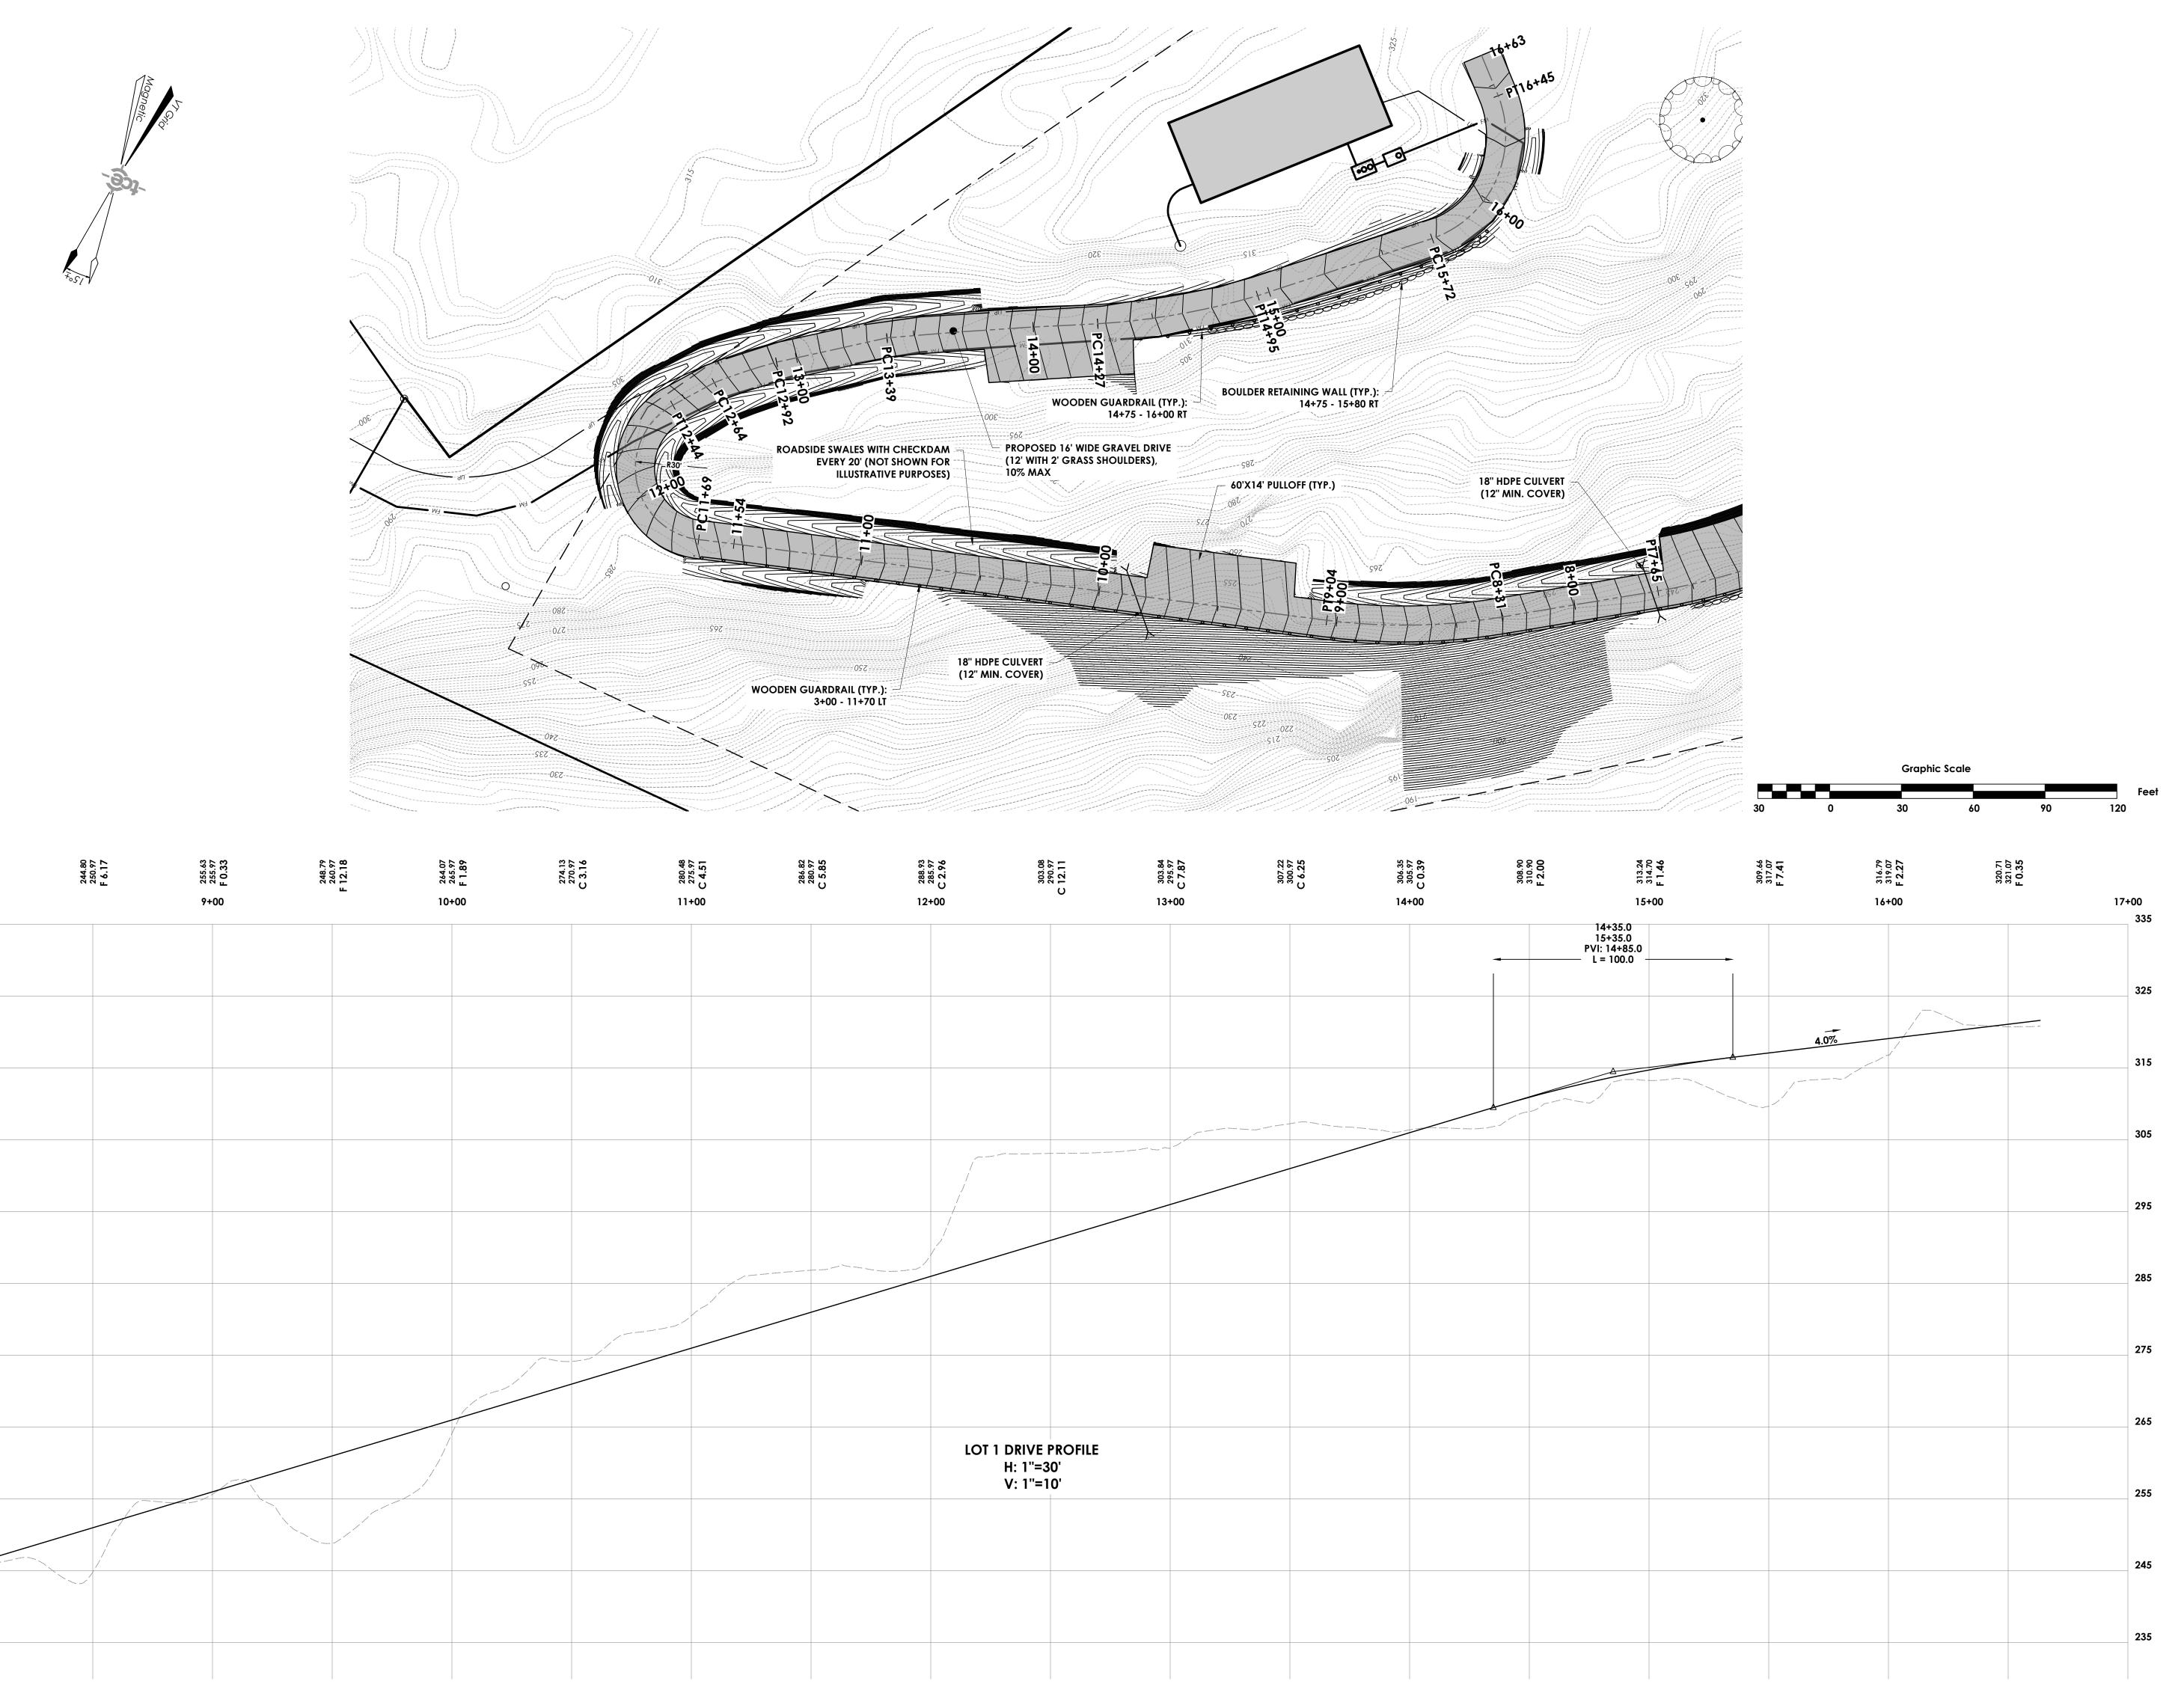

## Joel & Jennifer Desautels

1333 Bullock Road Georgia, Vermont

## Lot 1 Driveway Plan & Profile

| Date:             | 10/27/2023 |
|-------------------|------------|
| Scale:            | Shown      |
| Project Number:   | 15-212     |
| Drawn By:         | СМЈ        |
| Project Engineer: | JAD        |
| Approved By:      | JAD        |
| Field Book:       |            |