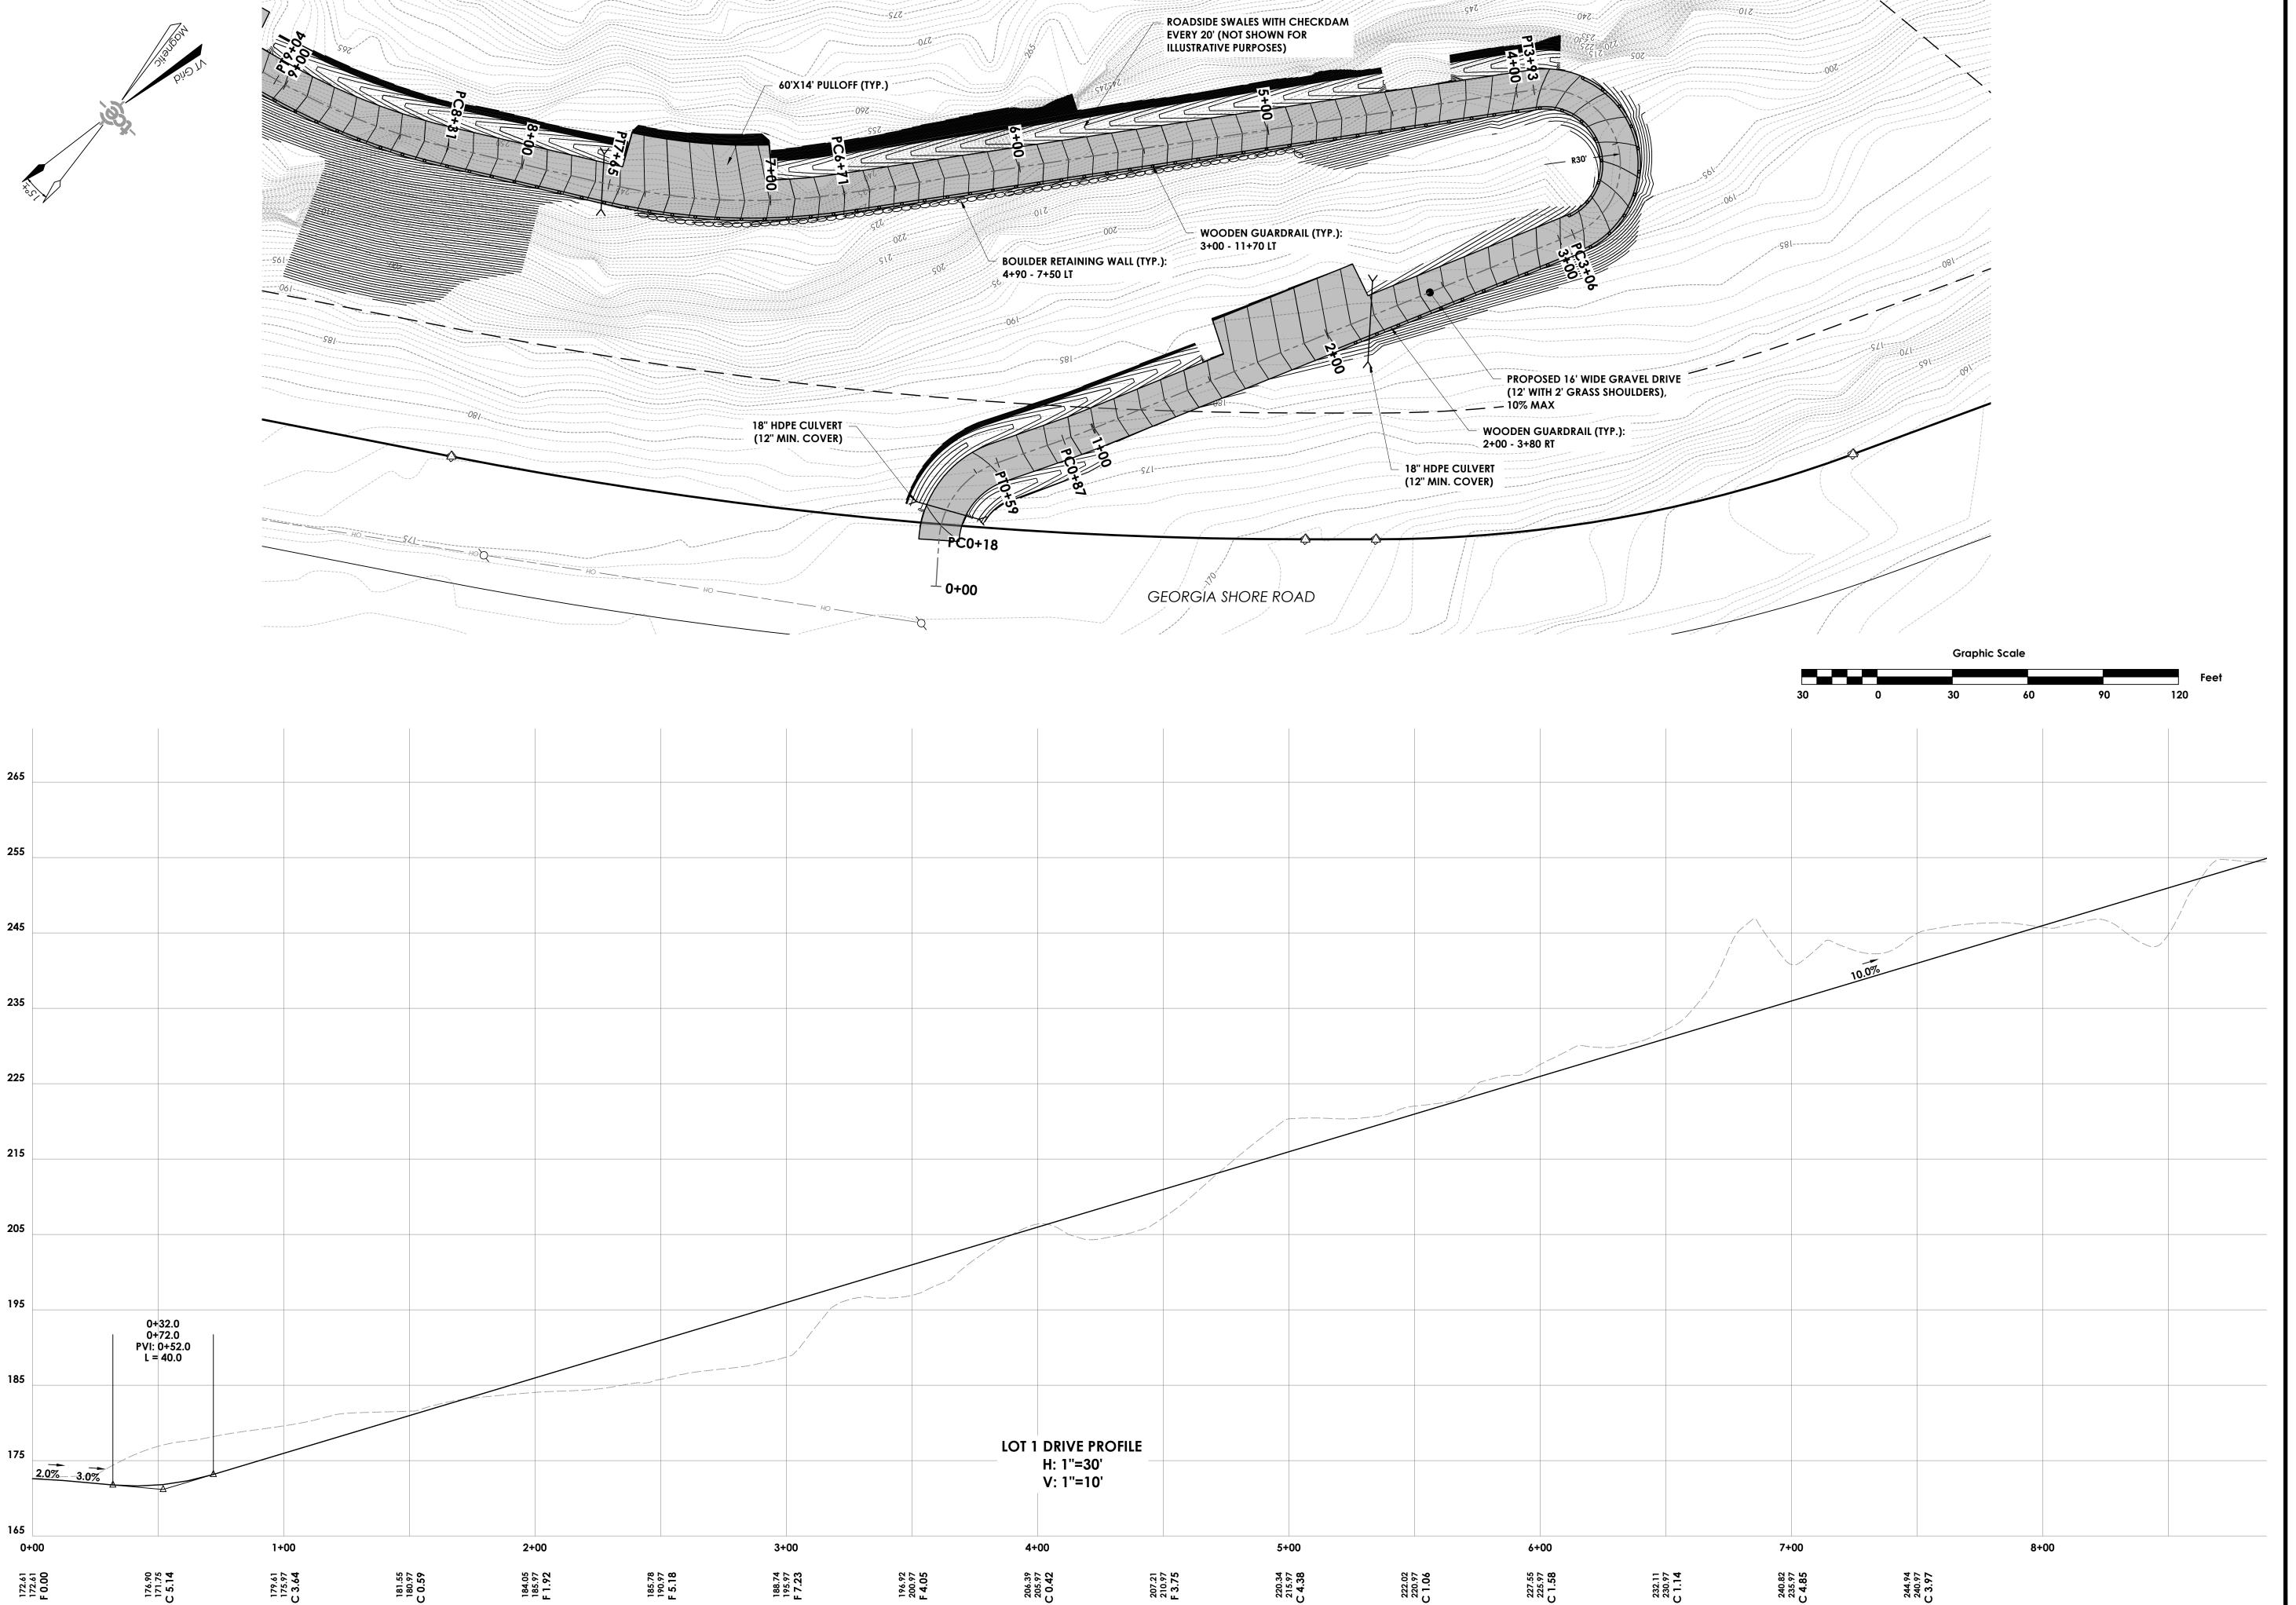

## Lot 1 Driveway Plan & Profile

| Date:             | 10/27/2023 |
|-------------------|------------|
| Scale:            | Shown      |
| Project Number:   | 15-212     |
| Drawn By:         | СМЈ        |
| Project Engineer: | JAD        |
| Approved By:      | JAD        |
| Field Book:       |            |
|                   |            |