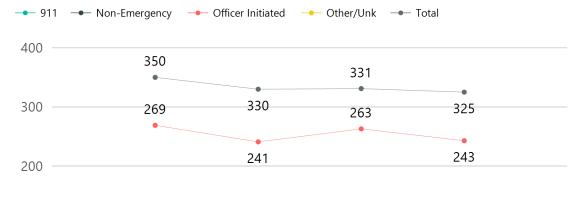

# **Total Overall Incidents** (By Method Received)

| <b>Total Overall</b> | Incidents |
|----------------------|-----------|
| (By Priority)        |           |
|                      |           |

| Total             | <u>325</u> |
|-------------------|------------|
| 911               | 36         |
| Non-Emergency     | 38         |
| Officer Initiated | 243        |
| Teletype          | 1          |
| Unknown           | 7          |
|                   |            |

| Total                | <u>325</u> |
|----------------------|------------|
| 1 - Critical         | 3          |
| 2 - High             | 9          |
| 3 - Medium           | 33         |
| 4 - Low              | 15         |
| 5 - General Services | 171        |
| 9 - Traffic / CC     | 94         |