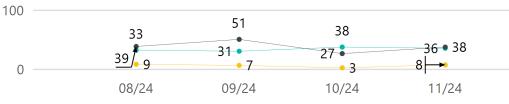

----|
| 1 - Critical         | 3          |
| 2 - High             | 9          |
| 3 - Medium           | 33         |
| 4 - Low              | 15         |
| 5 - General Services | 171        |
| 9 - Traffic / CC     | 94         |

The Incidents counted and considered in this report are any Incidents in which any "Unit" belonging to the listed Agency was attached to - regardless of physical jurisdiction, regardless of disposition, and regardless of whether or not that "Unit" or the listed Agency was considered "Primary". The primary scope of this report inculdes incidents which occurred within the prior month from the time of publishing - although some report objects may include historical data for comparison.

#### Incident counts over Last 4 Months (By Category of Method Received)





#### **Top 10 Incident Locations**

| 2608 9TH AVE                              | 5 |
|-------------------------------------------|---|
| 2750 8TH AVE (WHITE HORSE)                | 5 |
| 2502 8TH AVE (STARBUDS)                   | 4 |
| 2647 8TH AVE (LIVWELL)                    | 4 |
| 510 25TH ST (EL RODEO NIGHTCLUB)          | 3 |
| 620 27TH STREET RD                        | 3 |
| 2506 6TH AVE (HIGH PLAINZ STRAINS)        | 3 |
| 8TH AVE / 27TH ST                         | 2 |
| 2733 8TH AVE (AMERICAN STEEL - 8TH AVE)   | 2 |
| 2440 8TH AVE (MCDONALDS - 8TH AVE)        | 2 |
| TI: !:: 1 1 1 1 1 1 1 1 1 1 1 1 1 1 1 1 1 |   |

This list includes the top 10 locations by incident occurrence during the last month. This list does not include officer-initiated incidents, or any incidents lo