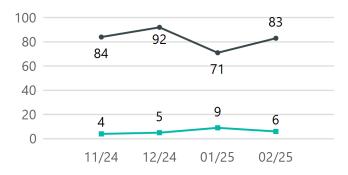

## Traffic Accidents

| Nature                        | Total    | Report | Serviced call |
|-------------------------------|----------|--------|---------------|
| Total                         | <u>6</u> | 3      | 3             |
| Traffic Accident              | 4        | 3      | 1             |
| Traffic Accident Unknown Inj. | 2        | 0      | 2             |

## Traffic Stops

|              | Total     | Report | Serviced call | Ticket Issued | Warning |
|--------------|-----------|--------|---------------|---------------|---------|
| Total        | <u>83</u> | 5      | 4             | 52            | 22      |
| Traffic Stop | 83        | 5      | 4             | 52            | 22      |