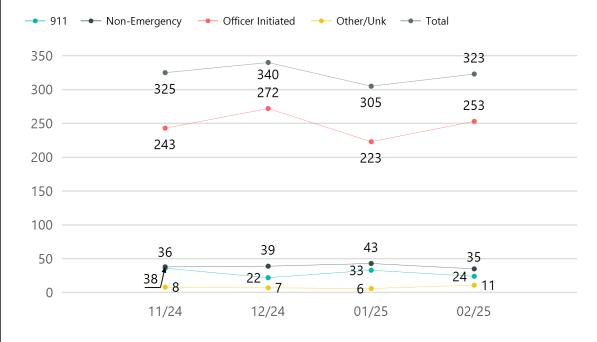

#### Incident counts over Last 4 Months (By Category of Method Received)

# **Total Overall Incidents** (By Method Received)

| Total             | <u>323</u> |
|-------------------|------------|
| 911               | 24         |
| Non-Emergency     | 35         |
| Officer Initiated | 253        |
| Unknown           | 11         |
|                   |            |