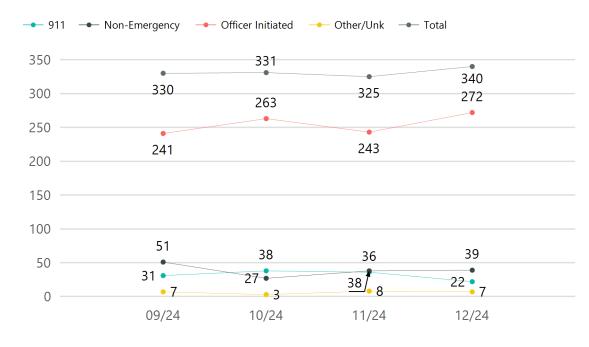

# **Total Overall Incidents** (By Method Received)

| Total             | <u>340</u> |
|-------------------|------------|
| 911               | 22         |
| Non-Emergency     | 39         |
| Officer Initiated | 272        |
| Unknown           | 7          |

#### Incident counts over Last 4 Months (By Category of Method Received)