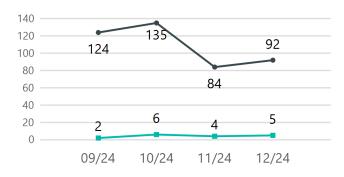

## Traffic Data - 12 / 2024

## Traffic Stops

|              | Total | Report | Serviced call | Ticket Issued | Warning |
|--------------|-------|--------|---------------|---------------|---------|
| Total        | 92    | 6      | 1             | 69            | 16      |
| Traffic Stop | 92    | 6      | 1             | 69            | 16      |