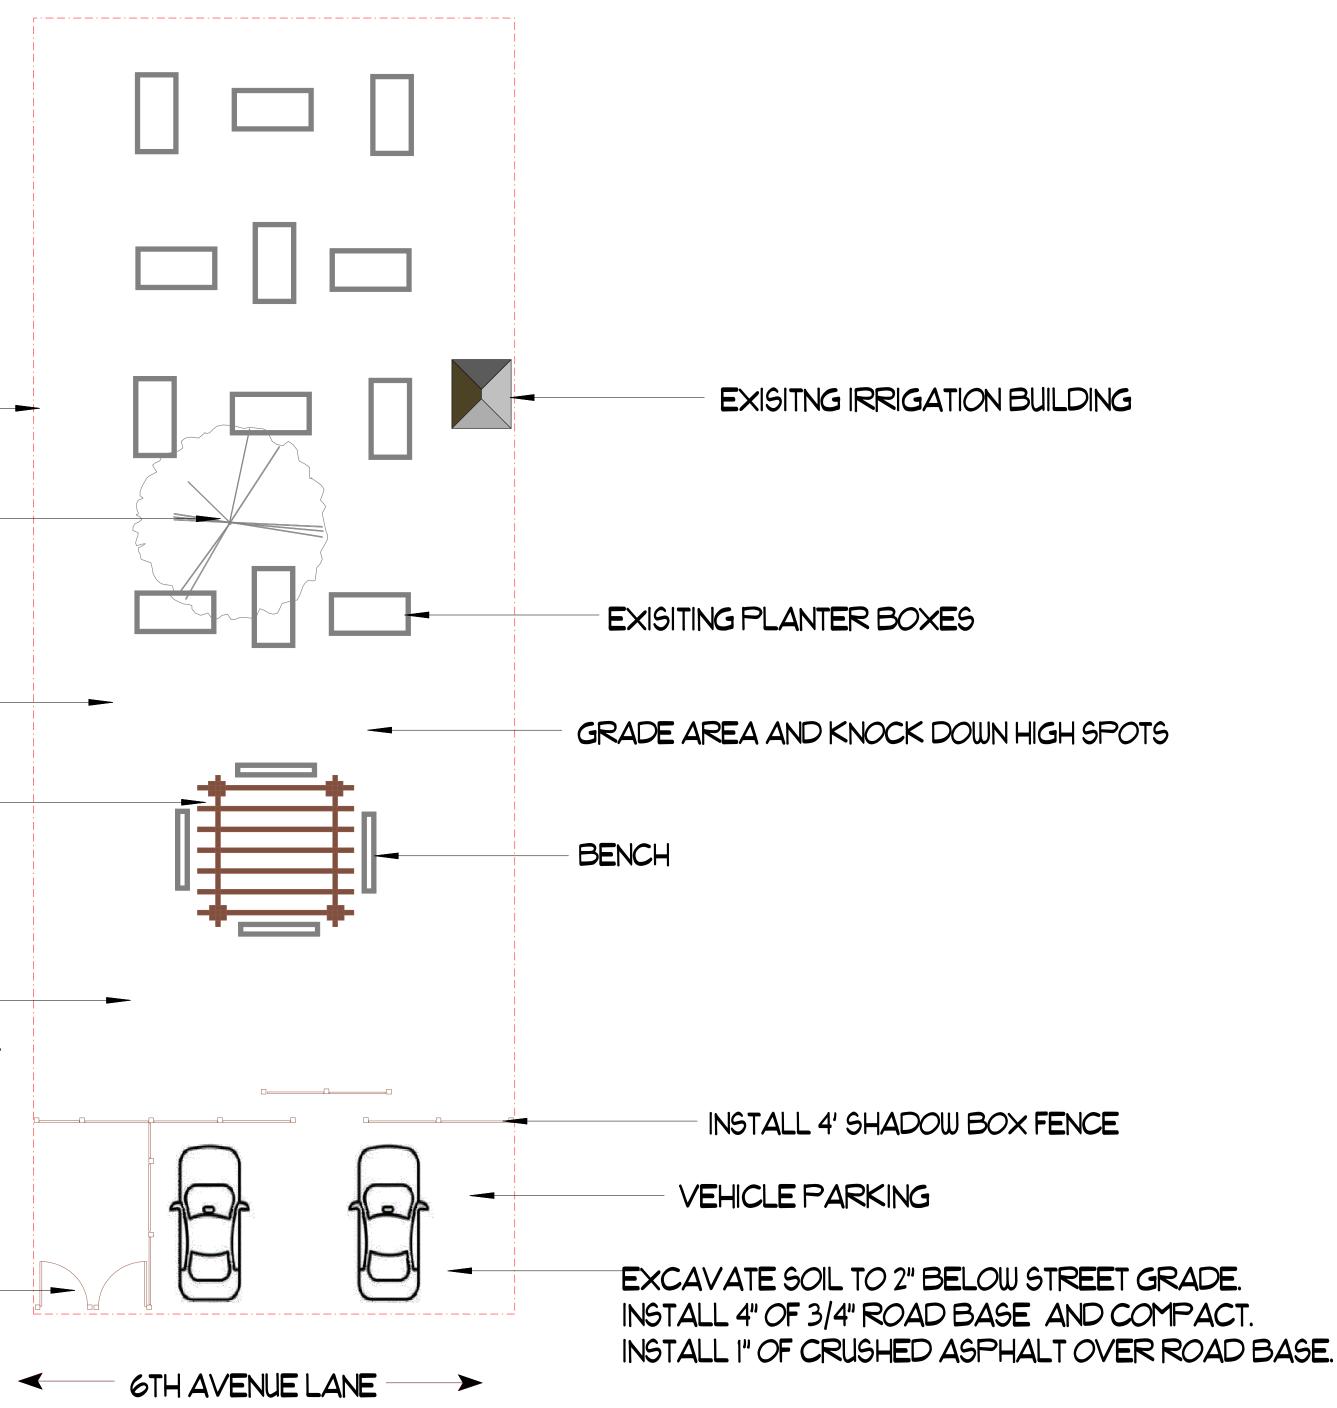

Revision #:

Date: 8/7/2024

1" = 10'

Scale:

10' WIDE DOUBLE GATE FOR TOWN VEHICLE ACCESS

INSTALL 2" OF 3/4" ROAD BASE AND COMPACT. INSTALL I" OF CHRUSHED ASPHALT OVER ROAD BASE.

PERGOLA

SPRAY AND KILL ALL VEGETATION

EXISITNG TREE

**EXISITNG FENCE** 

CONCEPTUAL PLAN

TOWN OF GARDEN CITY COMMUNITY GARDENS

## TOWN OF GARDEN CITY

Landscape Plan: G-1