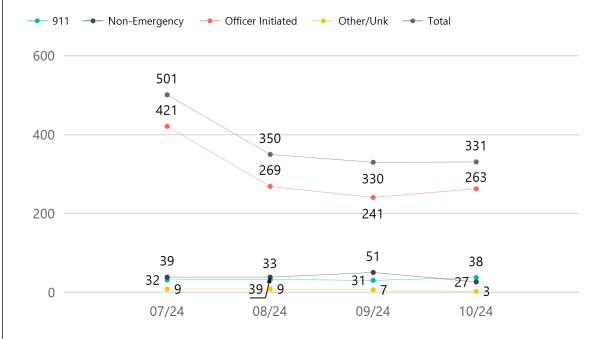

------|
| 1 - Critical         | 5          |
| 2 - High             | 11         |
| 3 - Medium           | 37         |
| 4 - Low              | 17         |
| 5 - General Services | 113        |
| 9 - Traffic / CC     | 148        |

The Incidents counted and considered in this report are any Incidents in which any "Unit" belonging to the listed Agency was attached to - regardless of physical jurisdiction, regardless of disposition, and regardless of whether or not that "Unit" or the listed Agency was considered "Primary". The primary scope of this report inculdes incidents which occurred within the prior month from the time of publishing - although some report objects may include historical data for comparison.

#### Incident counts over Last 4 Months (By Category of Method Received)



#### **Top 10 Incident Locations**

| 510 25TH ST (EL RODEO NIGHTCLUB)                                 | 7 |
|------------------------------------------------------------------|---|
| 2750 8TH AVE (WHITE HORSE)                                       | 5 |
| 618 25TH ST (EL BANDIDO)                                         | 4 |
| 26TH ST / 9TH AVE                                                | 4 |
| 2502 8TH AVE (STARBUDS)                                          | 3 |
| 2701 8TH AVE (OREILLY AUTO PARTS - 8TH AVE)                      | 2 |
| 2647 8TH AVE (LIVWELL)                                           | 2 |
| 317 ASH CT                                                       | 2 |
| 2506 6TH AVE (HIGH PLAINZ STRAINS)                               | 2 |
| 621 27TH STREET RD (GARDEN CIT