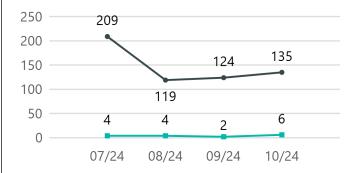

## Traffic Data - 10 / 2024

#### Traffic Accidents

| Nature                     | Total    | Report | Serviced call |
|----------------------------|----------|--------|---------------|
| Total                      | <u>6</u> | 4      | 2             |
| Traffic Accident           | 3        | 1      | 2             |
| Traffic Accident with Inj. | 3        | 3      | 0             |

## Traffic Stops

|              | Total      | Report | Serviced call | Ticket Issued | Warning |
|--------------|------------|--------|---------------|---------------|---------|
| Total        | <u>135</u> | 11     | 11            | 70            | 43      |
| Traffic Stop | 135        | 11     | 11            | 70            | 43      |