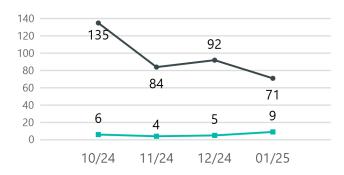

## Traffic Data - 01 / 2025

## Traffic Stops

|              | Total     | Report | Serviced call | Ticket Issued | Warning |
|--------------|-----------|--------|---------------|---------------|---------|
| Total        | <u>71</u> | 7      | 2             | 40            | 22      |
| Traffic Stop | 71        | 7      | 2             | 40            | 22      |