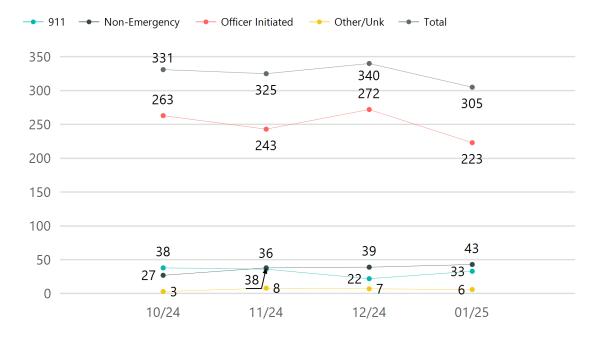

|
| 2 - High             | 7          |
| 3 - Medium           | 42         |
| 4 - Low              | 21         |
| 5 - General Services | 150        |
| 6 - Planned          | 1          |
| 9 - Traffic / CC     | 83         |

The Incidents counted and considered in this report are any Incidents in which any "Unit" belonging to the listed Agency was attached to - regardless of physical jurisdiction, regardless of disposition, and regardless of whether or not that "Unit" or the listed Agency was considered "Primary". The primary scope of this report inculdes incidents which occurred within the prior month from the time of publishing - although some report objects may include historical data for comparison.

#### Incident counts over Last 4 Months (By Category of Method Received)



#### **Top 10 Incident Locations**

| 510 25TH ST (EL RODEO NIGHTCLUB)                   | 5 |
|----------------------------------------------------|---|
| 2760 8TH AVE                                       | 4 |
| 2701 8TH AVE (OREILLY AUTO PARTS - 8TH AVE)        | 3 |
| 2506 6TH AVE (HIGH PLAINZ STRAINS)                 | 3 |
| 2702 9TH AVE                                       | 3 |
| WCR 49 / WCR 54                                    | 2 |
| HIGHWAY 34 BYP WB / HIGHWAY 34 BYP W TO 85 S       | 2 |
| 2647 8TH AVE (LIVWELL)                             | 2 |
| 627 27TH ST (NARANJO CIVIL CONSTRUCTORS - 27TH ST) | 2 |
| 28TH ST / 8TH AVE                                  | 2 |
|                                                    |   |

This list includes the top 10 locations by incident o