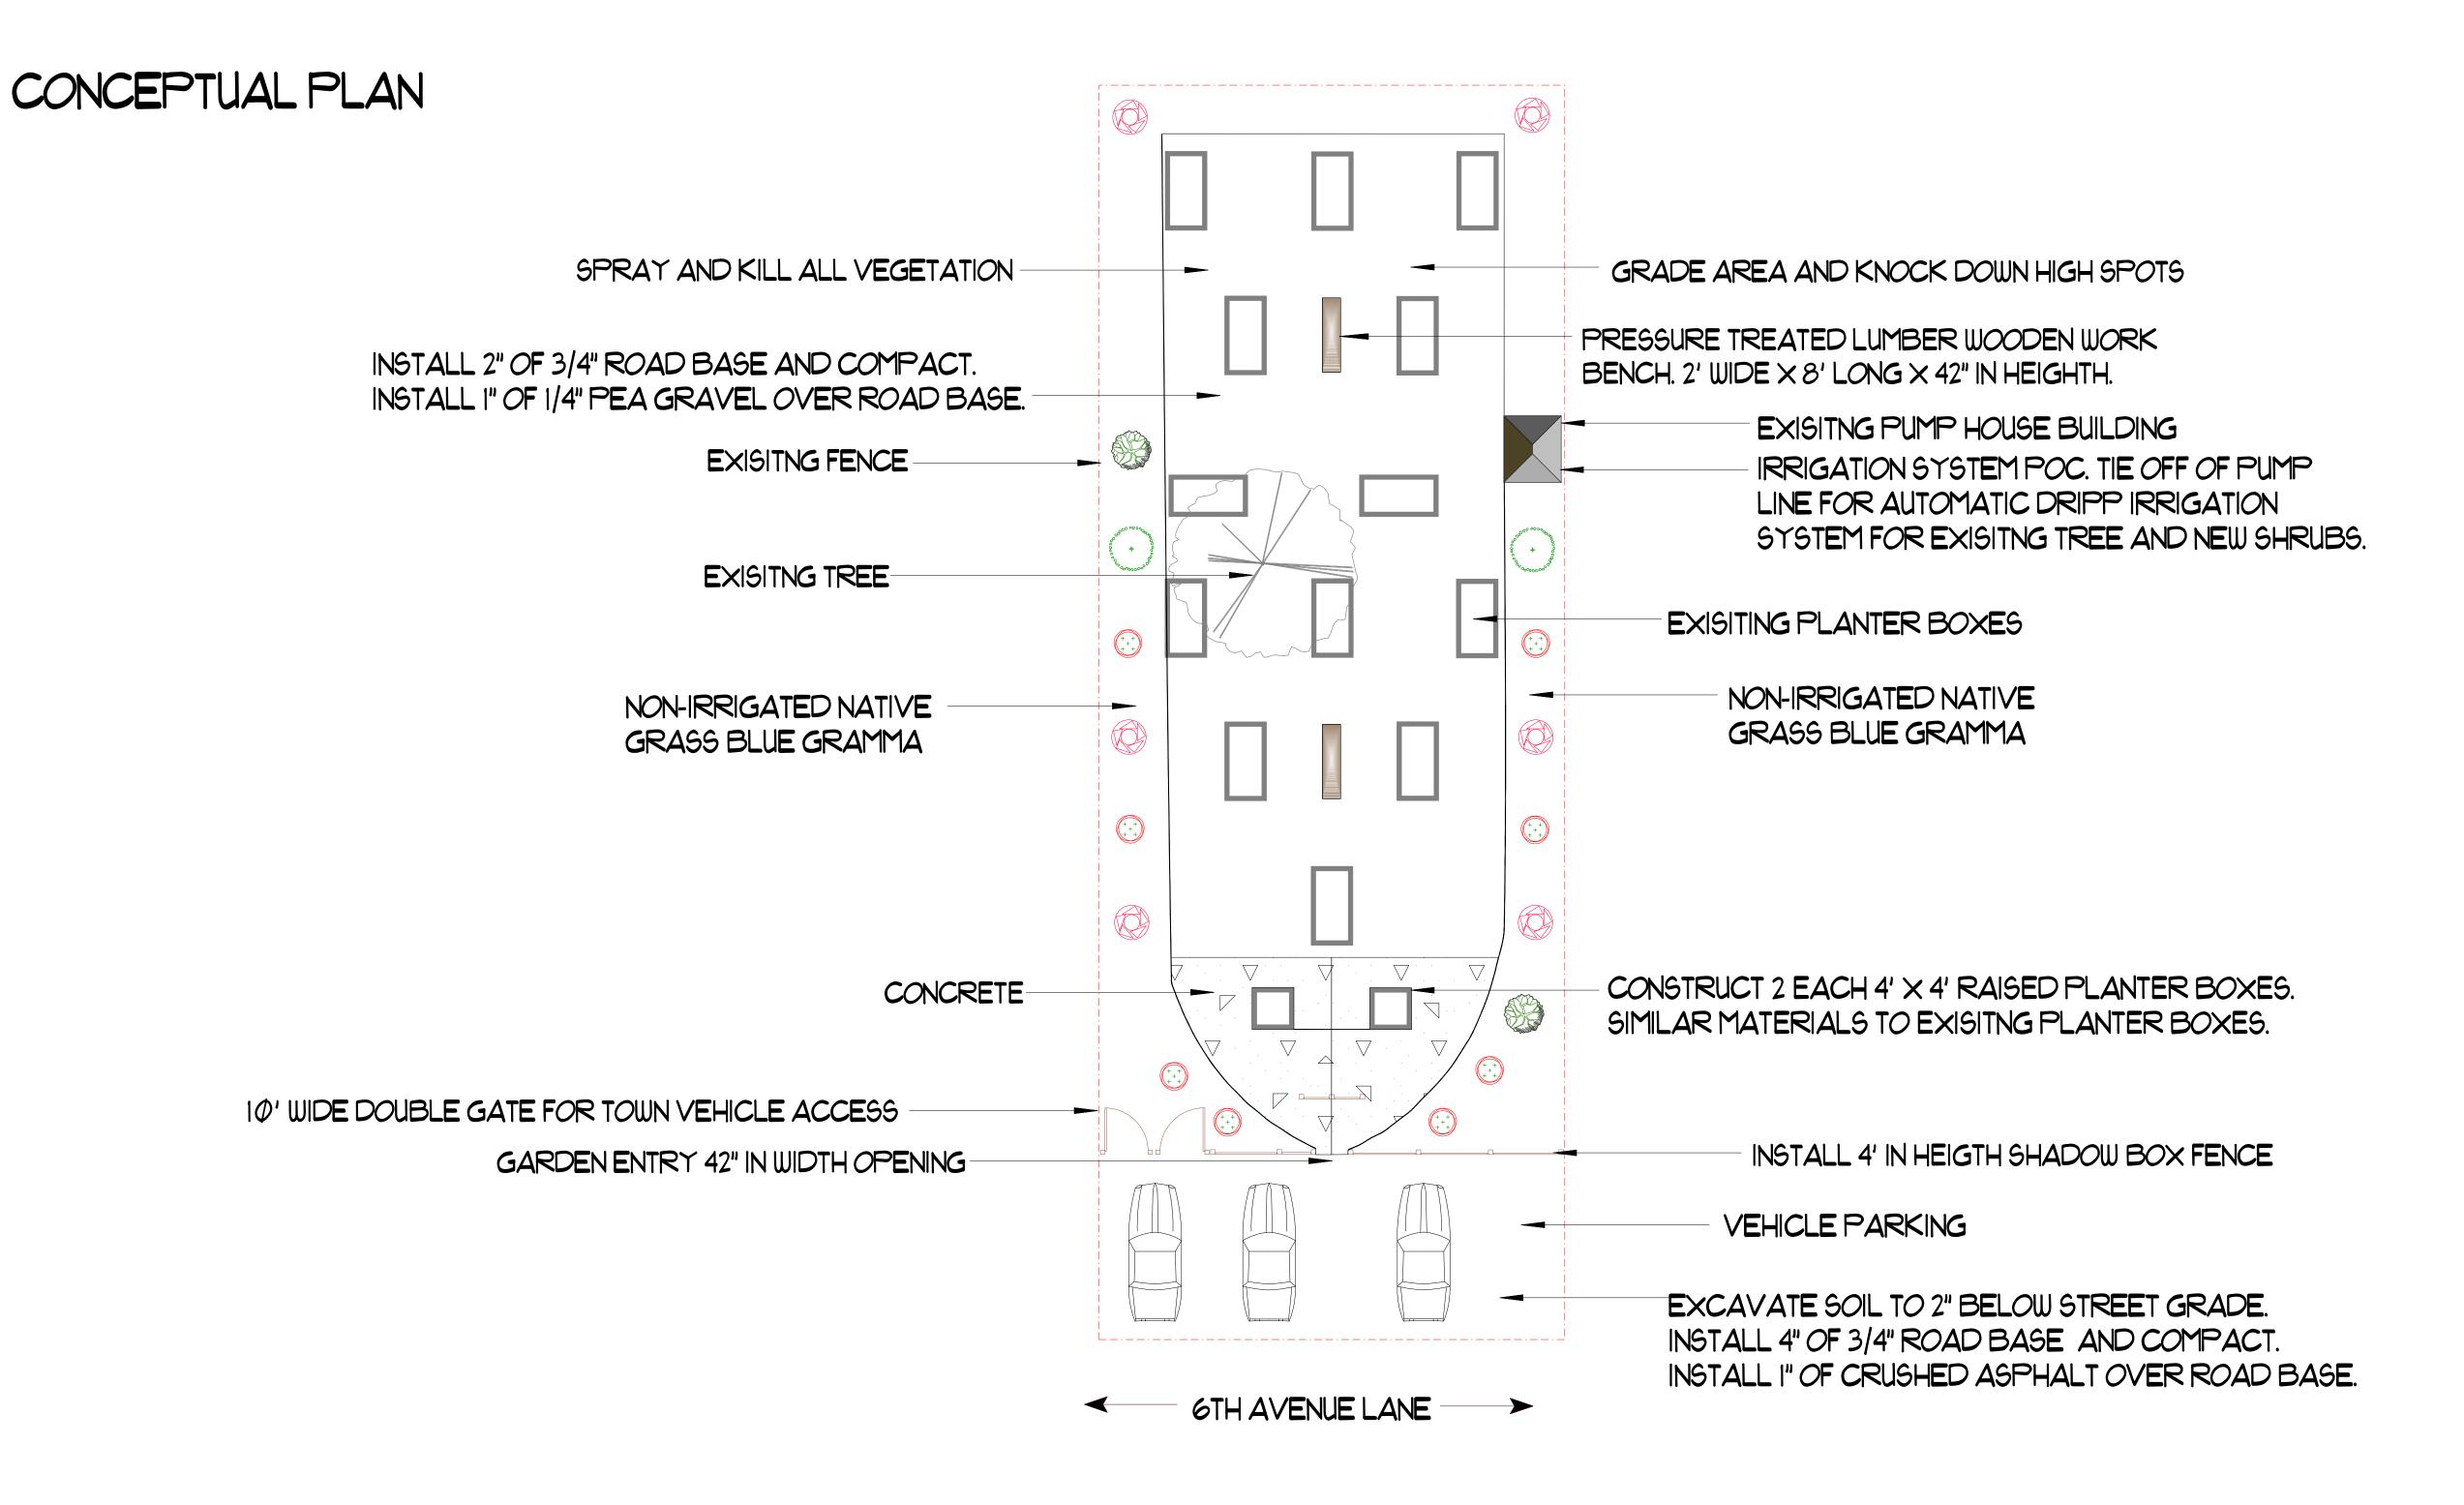

## TOWN OF GARDEN CITY COMMUNITY GARDENS

PLAN DRAWN FOR: THE TOWN OF GARDEN CITY 2725 6TH AVNEUE LANE GARDEN CITY, COLORADO.

PLAN OWNER AND DRAWN BY: ROB SCARZELLO OF: PARADISE LANDSCAPE MANAGEMENT GREELEY, COLORADO. DO NOT EXECUTE PLAN OR COPY IN WHOLE OR PART WITHOUT WRITTEN PERMISSION OF PLAN OWNER AND FINANCIAL COMPENSATION.

THIS PLAN SUPERSEDS ALL PRIOR PLANS DRAWN AND ESTIMATED COSTS ARE BASED ON THE MOST CURRENT PLANS TO DATE.

COPYRIGHT PARADISE LANDSCAPE MANAGEMENT GREELEY, COLORADO 970-539-0297 ALL RIGHTS RESERVED AUGUST 2024

SCALE:

 $I'' = I \Phi'$  WHEN PRINTED ON 24" X 36" DRAFT PAPER NOT TO SCALE

| LEGEND                |     |
|-----------------------|-----|
| COMMON NAME           | QTY |
| SHRUB, DECIDUOUS      |     |
| BUTTERFLY BUSH        | 2   |
| POTENTILLA, GOLD DROP | 8   |
| RUSSIAN SAGE 2        | 6   |
| SUMAC, ROCKY MTN.     | 2   |

Revision #:

Date: 9/24/2024

Scale:

1" = 10'

Landscape Plan: G-3

TOWN OF GARDEN CITY

Landscape Design by: Robert Scarzello

Paradise Landscape Management