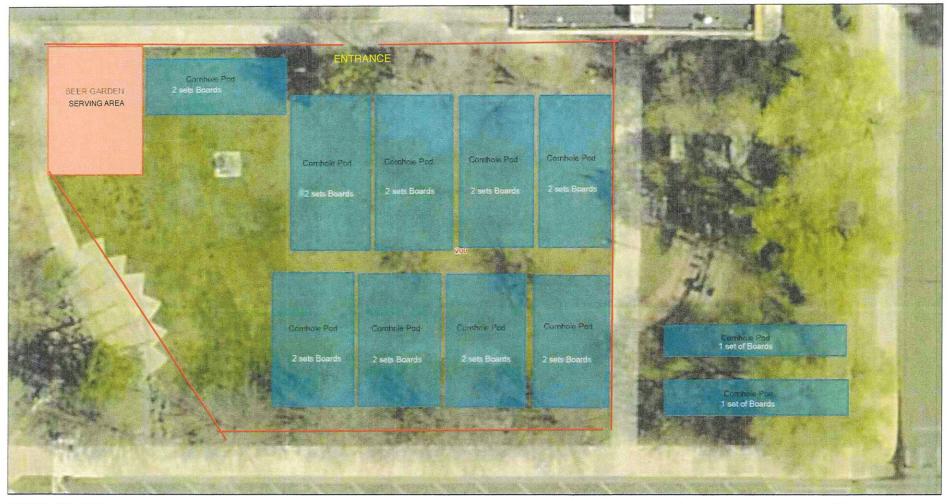

# Partners of Mesa County Corn Hole tournament July 3, 2023 3pm-9:30pm Special Event Permit Narrative

Partners of Mesa County is sponsoring a Corn Hole Tournament and Fruita Rotary Club has been asked to provide beer service during the event. Fruita Rotary has served beer at many events and festivals in Fruita with a good track record. The beer we serve will come from one of our local breweries and will be poured into plastic cups from kegs.

- 1) <u>Description</u>: This event is a fundraiser for Partners. There will be up to 40 2-person corn hole teams, for a total of 80 competitors, plus up to 100 spectators.
- 2) <u>Security:</u> Rotary Club members will monitor entrances to the licensed area to make sure no alcohol enters or exits the area. Signs will be posted along the perimeter indicating that no alcohol can be brought into or exit the area.
- 3) <u>Crowd Control</u>: Rotarians will monitor patrons and the consumption of alcohol to prevent any patrons from becoming overly intoxicated, and stop serving anyone who is intoxicated. Fruita PD will be notified if any activity escalates beyond the control of Fruita Rotary Club.
- 4) <u>Fencing/Barriers</u>: The licensed area as marked on the attached map will be enclosed by fencing.
- 5) <u>Toilets</u>: If Partners does not procure a room in the Civic Center for participants access to restrooms then Porta-Potties will be located near the north side of the fenced area.
- 6) <u>Signage</u>: Signs will be posted at each entrance/exit indicating no alcohol allowed into or out of the licensed premise.
- 7) <u>ID's</u>: ID's will be checked by Fruita Rotary members and a wristband issued indicating that their ID has been checked for legal consumption age. Only persons with a valid ID showing proof of age will be served.
- 8) Many Fruita Rotarians have been SMART server trained and will be present at this event.
- 9) <u>Trash</u>: Trash receptacles will be available throughout the park including within the licensed area.
- 10) <u>Food:</u> there will be a food available for purchase at this event. Fruita Rotary will have snacks available at the beer booth.