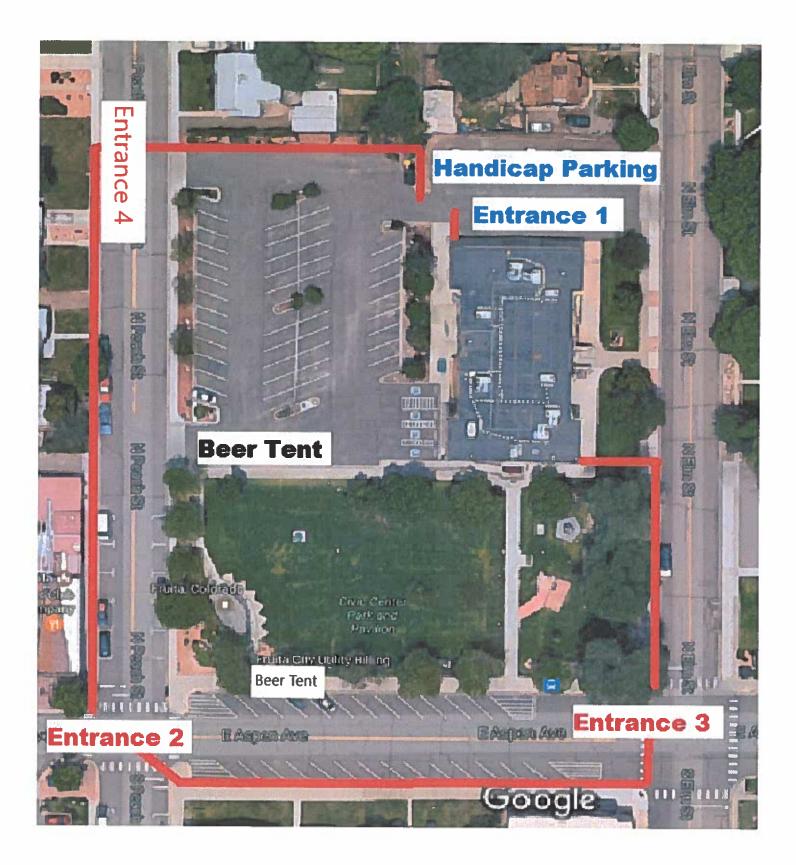

The Fruita Rotary Club is requesting to sell beer at the Mike the Headless Chicken Festival at Civic Center Memorial Park including the parking lot, one block of Aspen Avenue between N. Peach Street and N. Elm Street, and a partial block of N. Peach Street from Aspen Avenue to the northernmost entrance of the parking lot at the Fruita Civic Center. The licensed area as marked on the attached map will be enclosed by metal fencing.

The Special Event application, Fruita Police Department's memorandum, narrative for the event, and diagram are attached.

## Mike the Headless Chicken Days May 27, 28, 2021 Special Event Permit Narrative

The Fruita Rotary Club has served beer at this event since it began several years ago.

- 1) <u>Description</u>: Mike the Headless Chicken Days is an event held each year in Fruita celebrating the life of a chicken that lost its head. The Fruita Rotary Club will provide beer sales during this event.
- 2) <u>Security:</u> Rotary Club members and other volunteers will monitor entrances to the licensed area to make sure no alcohol enters or exits the area. Signs will be posted along the perimeter indicating that no alcohol can be brought into or exit the area.
- 3) <u>Crowd Control</u>: Rotarians will monitor patrons and the consumption of alcohol to prevent any patrons from becoming overly intoxicated, and stop serving anyone who is intoxicated. Fruita PD will be notified if any activity escalates beyond the control of Fruita Rotary Club.
- 4) <u>Fencing/Barriers</u>: The licensed area as marked on the attached map will be enclosed by metal fencing.
- 5) <u>Toilets</u>: Porta-Potties will be located near the north side of the fenced area.
- 6) <u>Signage</u>: Signs will be posted at each entrance/exit indicating no alcohol allowed into or out of the licensed premise.
- 7) <u>ID's</u>: ID's will be checked by Fruita Rotary members and issued a wristband indicating that their ID has been checked for legal consumption age.
- 8) Most Fruita Rotarians have been TIPS trained and will be present at this event.
- 9) <u>Trash</u>: Rotarians will patrol the area and pick up empty beverage containers to keep premises clean and neat.
- 10) Food: Food vendors will be available within the licensed area during hours of operation.