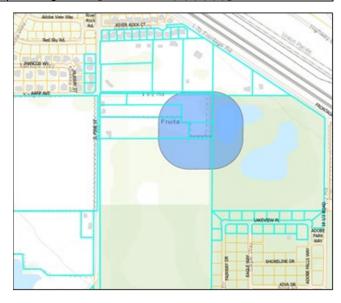

The area in which the subject property is located is supported to have a South Fruita Residential zoning classification as shown on the Future Land Use Map within the City's Fruita In Motion: Plan Like a Local Comprehensive Plan (Master Plan). The Land Use Code states that the "The South Fruita Residential 2–5 land use category is intended for residential neighborhoods south of I-70. Much of this land is already built out at I–4 units/acre. Being next to the river, some of this area is in the 100-year floodplain and not suitable for higher density development. Additionally, the access to the area from the rest

of Fruita is constrained to Highway 340 and a frontage road that crosses under I-70 at 20 Road."

## **SURROUNDING LAND USES AND ZONING:**

Surrounding land uses are primarily single family detached residential. The Adobe View Subdivision is to the northwest, the Beit Lechem Ministries to the north, and the Adobe Creek Golf Course to the west and south. The map below identifies the various zones in this area.

# **FUTURE LAND USE MAP (FLUM)**