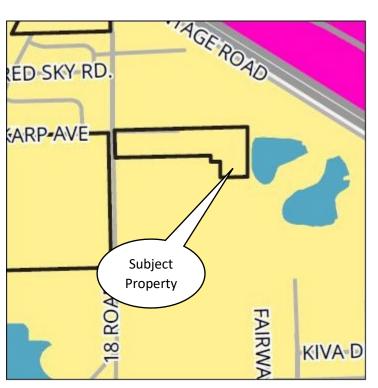

## **SURROUNDING LAND USES AND ZONING:**

Surrounding land uses are primarily single family detached residential. The Adobe View Subdivision is to the northwest, the Beit Lechem Ministries to the north, and the Adobe Creek Golf Course to the west and south. The map below identifies the various zones in this area.