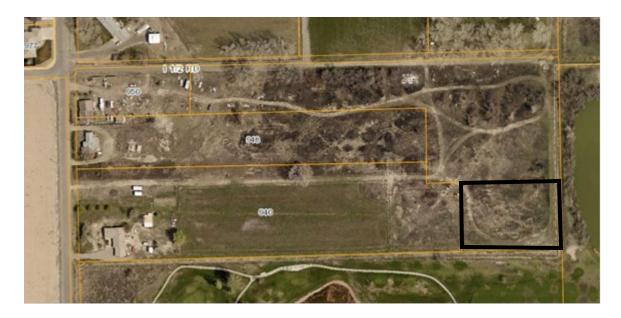

ential 2–5 land use category is intended for residential neighborhoods south of I-70. Much of this land is already built out at I–4 units/acre. Being next to the river, some of this area is in the 100-year floodplain and not suitable for higher density development. Additionally, the access to the area from the rest

of Fruita is constrained to Highway 340 and a frontage road that crosses under I-70 at 20 Road."

## **SURROUNDING LAND USES AND ZONING:**

Surrounding land uses are primarily single family detached residential. The Adobe View Subdivision is to the northwest, the Beit Lechem Ministries to the north, and the Adobe Creek Golf Course to the west and south. The map below identifies the various zones in this area.



# **FUTURE LAND USE MAP (FLUM)**





### 2020 AERIAL PHOTOGRAPH



### **REVIEW OF APPLICABLE LAND USE CODE REQUIREMENTS:**

## SECTION 17.09.070 AMENDMENT TO OFFICIAL ZONING MAP (REZONING)

- A. <u>Applicability and Procedures.</u> The City Council may amend the number, shape, or boundaries of any zone, removing any property from one zone and adding it to another zone, only after recommendation of the Planning Commission. An amendment to the Official Zoning Map may be initiated by the owner of any property for which a rezoning is sought, or upon application of City Council.
- B. <u>Approval Criteria</u>. The Official Zoning Map may be amended when the following findings are made:
- 1. The proposed amendment is compatible with surrounding land uses, pursuant to Section 17.05.080 (C), and is consistent with the city's goals, policies and Master Plan; and