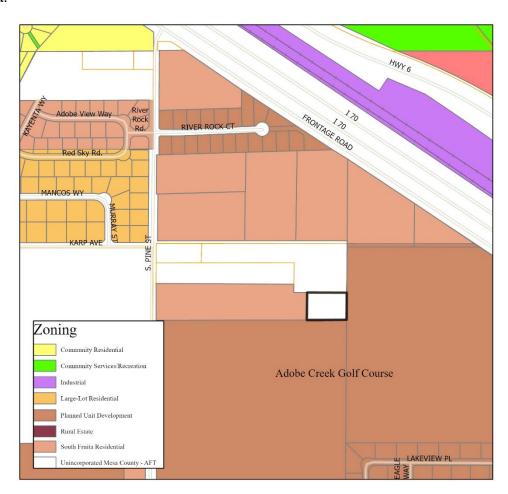

## **SURROUNDING LAND USES AND ZONING:**

Surrounding land uses are primarily single family detached residential. The Adobe View Subdivision is to the northwest, the Beit Lechem Ministries to the north, and the Adobe Creek Golf Course to the west and south. The map below identifies the various zones in this area.

# **FUTURE LAND USE MAP (FLUM)**