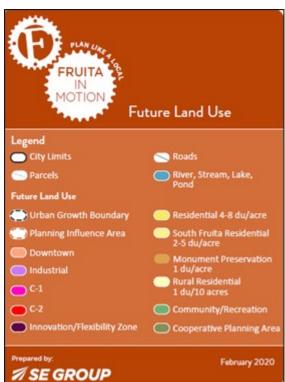

The area in which the subject property is located is supported to have a South Fruita Residential zoning classification as shown on the Future Land Use Map within the City's Fruita In Motion: Plan Like a Local Comprehensive Plan (Master Plan). The Land Use Code states that the "The South Fruita Residential 2–5 land use category is intended for residential neighborhoods south of I-70. Much of this land is already built out at I–4 units/acre. Being next to the river, some of this area is in the 100-year floodplain and not suitable for higher density development. Additionally, the access to the area from the rest

The Fruita Comprehensive Plan (a major portion of the city's Master Plan) recommends South Fruita Residential (SFR) type zoning for this area. The SFR zone is primarily a single-family residential zone. The density (4-5 dwelling units per acre) associated with this zone district should be compatible with future residential development as supported by the Future Land Use Map and supporting documents within the Comprehensive Plan. The South Fruita Residential zone allows 4 dwelling units per acre by right. Density Bonuses may be used to increase the density up to 5 dwelling units per acre. Additional features throughout the subdivision (open space, trails, alley access, mix of housing types) would be required through Density Bonuses in order for the density to be increased.