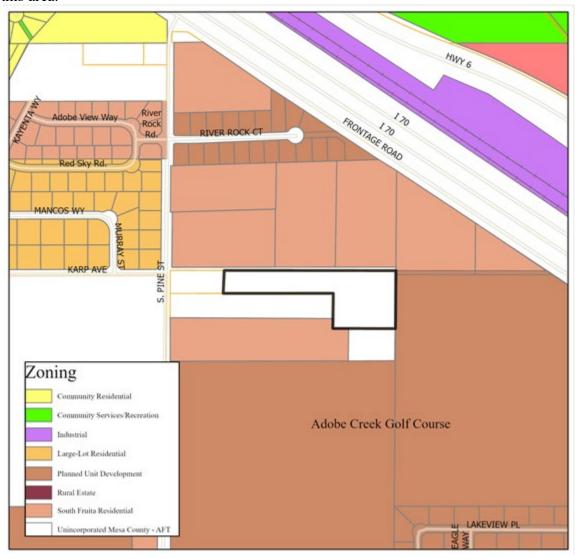

### **SURROUNDING LAND USES AND ZONING:**

Surrounding land uses are primarily single family detached residential. The Adobe View Subdivision is to the northwest, the Beit Lechem Ministries to the north, and the Adobe Creek Golf Course to the west and south. The map below identifies the various zones in this area.

# **FUTURE LAND USE MAP (FLUM)**