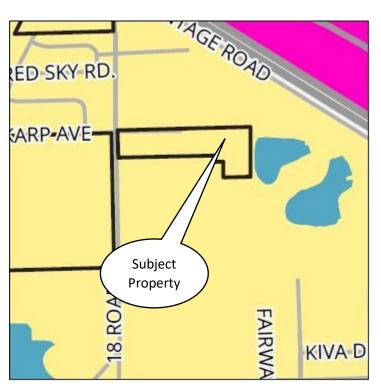

### **SURROUNDING LAND USES AND ZONING:**

Surrounding land uses are primarily single family detached residential. The Adobe View Subdivision is to the northwest, the Beit Lechem Ministries to the north, and the Adobe Creek Golf Course to the west and south. The map below identifies the various zones in this area.

# **FUTURE LAND USE MAP (FLUM)**