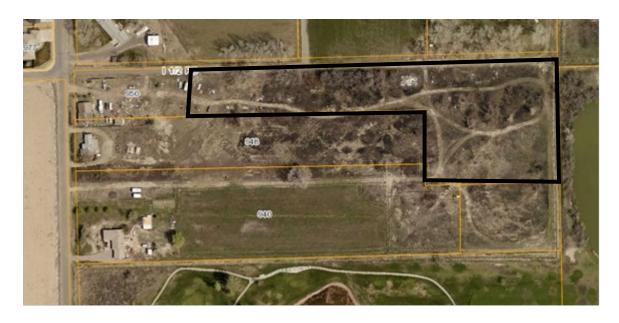

tial 2–5 land use category is intended for residential neighborhoods south of I-70. Much of this land is already built out at I–4 units/acre. Being next to the river, some of this area is in the 100-year floodplain and not suitable for higher density development. Additionally, the access to the area from the rest

of Fruita is constrained to Highway 340 and a frontage road that crosses under I-70 at 20 Road."

### **SURROUNDING LAND USES AND ZONING:**

Surrounding land uses are primarily single family detached residential. The Adobe View Subdivision is to the northwest, the Beit Lechem Ministries to the north, and the Adobe Creek Golf Course to the west and south. The map below identifies the various zones in this area.



# **FUTURE LAND USE MAP (FLUM)**





#### 2020 AERIAL PHOTOGRAPH



### **REVIEW OF APPLICABLE LAND USE CODE REQUIREMENTS:**

### SECTION 17.09.070 AMENDMENT TO OFFICIAL ZONING MAP (REZONING)

- A. <u>Applicability and Procedures.</u> The City Council may amend the number, shape, or boundaries of any zone, removing any property from one zone and adding it to another zone, only after recommendation of the Planning Commission. An amendment to the Official Zoning Map may be initiated by the owner of any property for which a rezoning is sought, or upon application of City Council.
- B. <u>Approval Criteria</u>. The Official Zoning Map may be amended when the following findings are made:
- 1. The proposed amendment is compatible with surrounding land uses, pursuant to Section 17.05.080 (C), and is consistent with the city's goals, policies and Master Plan; an