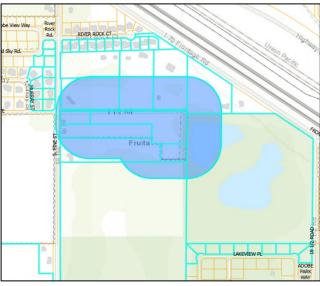

### **SURROUNDING LAND USES AND ZONING:**

Surrounding land uses are primarily single family detached residential. The Adobe View Subdivision is to the northwest, the Beit Lechem Ministries to the north, and the Adobe Creek Golf Course to the west and south. The map below identifies the various zones in this area.

# **FUTURE LAND USE MAP (FLUM)**