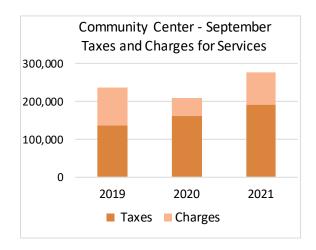

### Community Center Fund - October 2021.

Remote retailers

City sales and use tax revenues for September reflect a 6% increase from 2020 revenues (14% YTD). Sales and use tax revenues collected YTD represent 92.5% of the 2021 budgeted revenues.

September charges for services (pass fees and recreation programs) are up 97% from the prior year (71% YTD) but down 15% from 2019 pre-covid levels for the month and down 24% YTD from 2019 pre-covid levels. However, this compares favorably to the 2021 budgeted revenues which were budgeted at 53% of 2019 pre-covid levels.