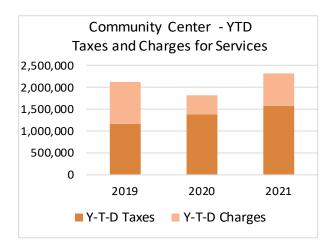

### Community Center Fund - October 2021.

Remote retailers

City sales and use tax revenues for September reflect a 6% increase from 2020 revenues (14% YTD). Sales and use tax revenues collected YTD represent 92.5% of the 2021 budgeted revenues.

September charges for services (pass fees and recreation programs) are up 97% from the prior year (71% YTD) but down 15% from 2019 pre-covid levels for the month and down 24% YTD from 2019 pre-covid levels. However, this compares favorably to the 2021 budgeted revenues which were budgeted at 53% of 2019 pre-covid levels.