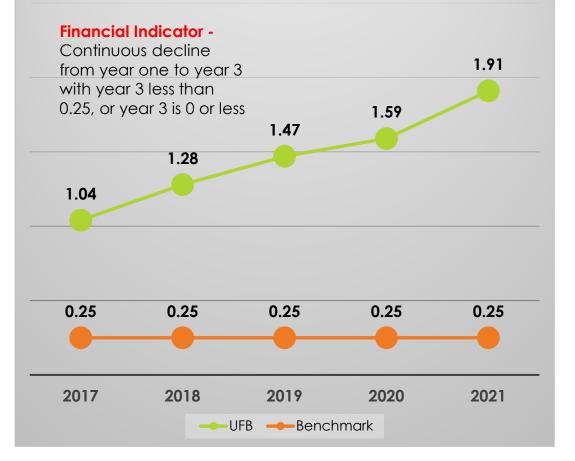

## Unrestricted Fund Balance Ratio

How long will reserves last to pay future expenditures?

#### **Unrestricted Fund Balance Ratio**