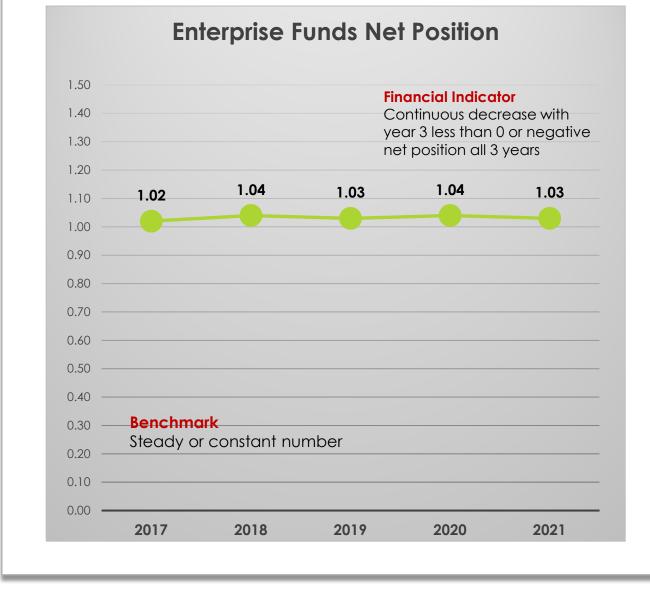

#### Enterprise Funds Net Position

Is net position in the enterprise funds increasing or decreasing?