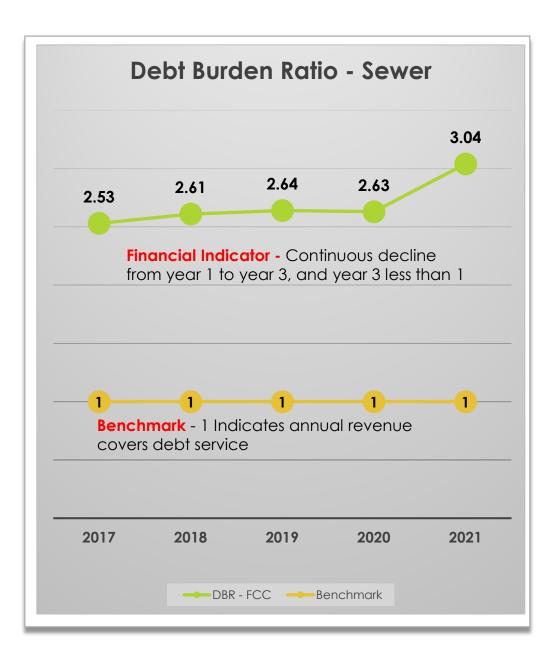

#### Debt Burden Ratio Sewer Fund

# Do annual revenues cover debt service payments?

Tax Revenue per Capita

What is the relationship between population growth and tax revenue growth?

Expenditures per Capita

What is the relationship between population growth and General Fund expenditures?