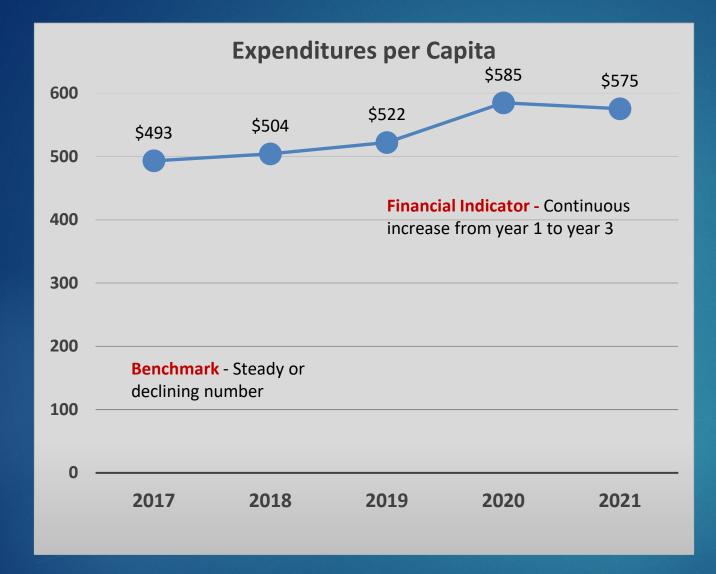

# Do annual revenues cover debt service payments?

Tax Revenue per Capita

What is the relationship between population growth and tax revenue growth?

Expenditures per Capita

What is the relationship between population growth and General Fund expenditures?