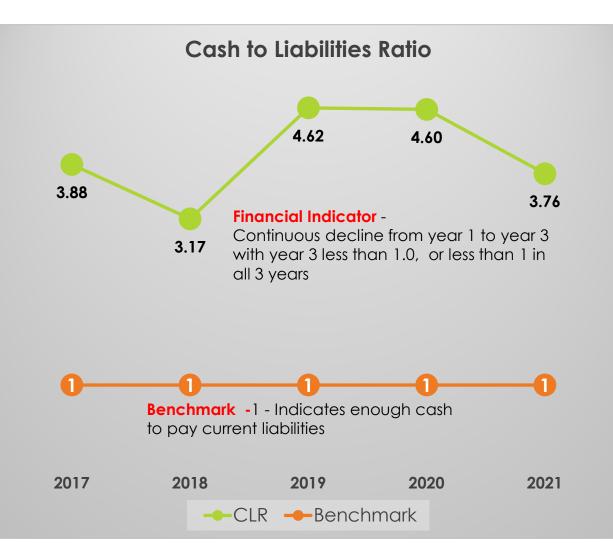

#### Cash to Liabilities Ratio

Is there enough cash to pay current liabilities?