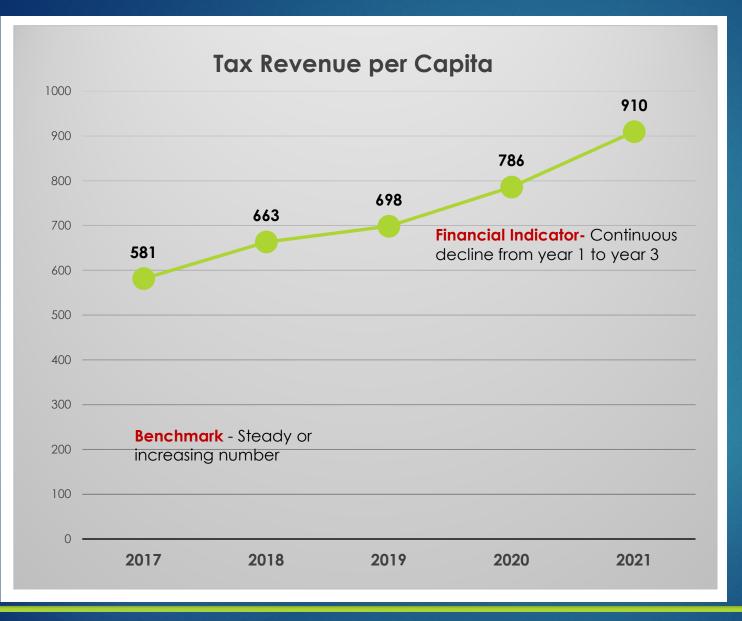

# Do annual revenues cover debt service payments?

Tax Revenue per Capita

What is the relationship between population growth and tax revenue growth?

Expenditures per Capita

What is the relationship between population growth and General Fund expenditures?