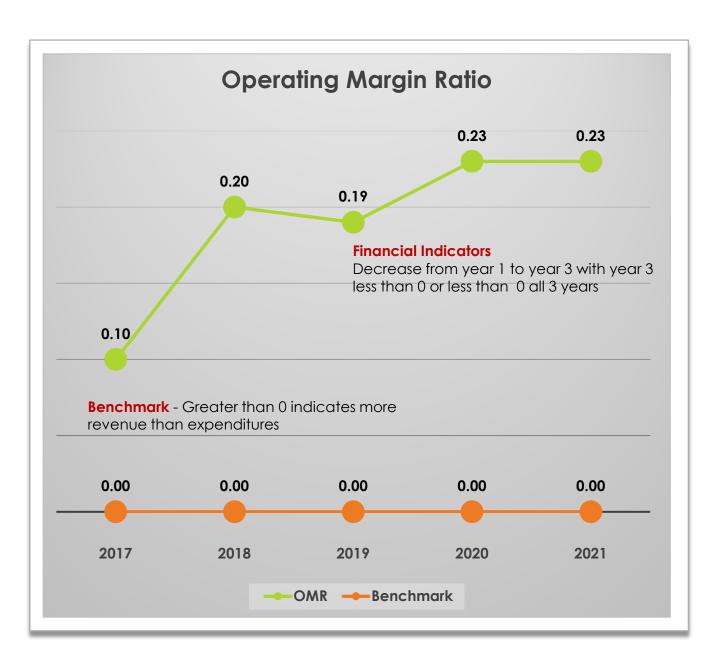

## Operating Margin Ratio

How much is added to reserves for every dollar generated in revenues?