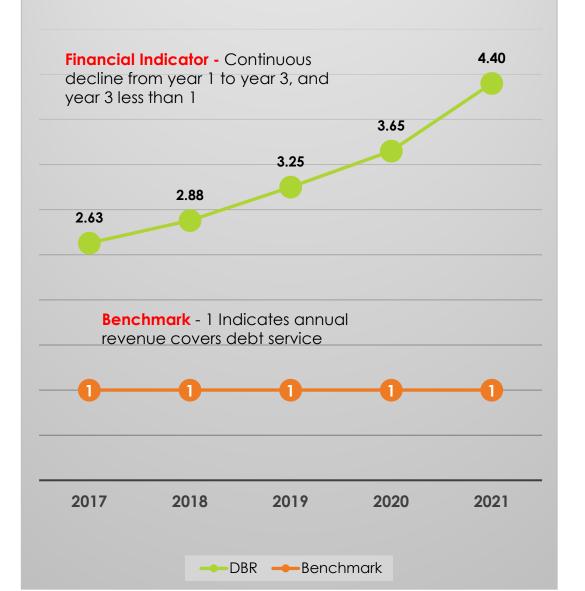

#### Debt Burden Ratio - FCC

# Do annual revenues cover debt service payments?

Tax Revenue per Capita

What is the relationship between population growth and tax revenue growth?

Expenditures per Capita

What is the relationship between population growth and General Fund expenditures?