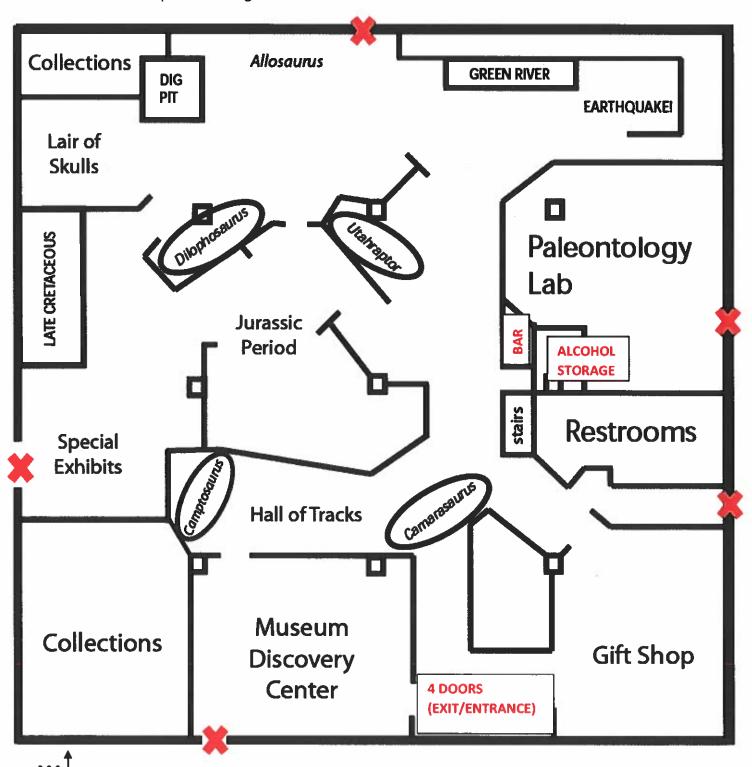

### Dinosaur Journey, 550 Jurassic Ct. Fruita, CO

All X's are emergency exits and will be secured with no entry from outside, only entrance will be the main entrance labeled in red.

Only people over 21 will be in attendance and this will be checked at door. At entrance, all patrons will have ID checked and given a wristband to identify they are over 21.

Alcohol will be served behind a bar area; bar has short wall separating it from the open space. Room behind the bar has refrigerator and storage space that can be locked from participants to separate alcohol from the patrons visiting.

Alcohol will be provided by Copper Club Brewery and will be served from the area defined on the diagram. Bartenders will be provided by Copper Club Brewery and come with training and experience from their facility. Bartenders will be checking that all participants have wristbands. Bartenders and staff will be monitoring behavior and ensuring that excessive consumption does not occur at the event.