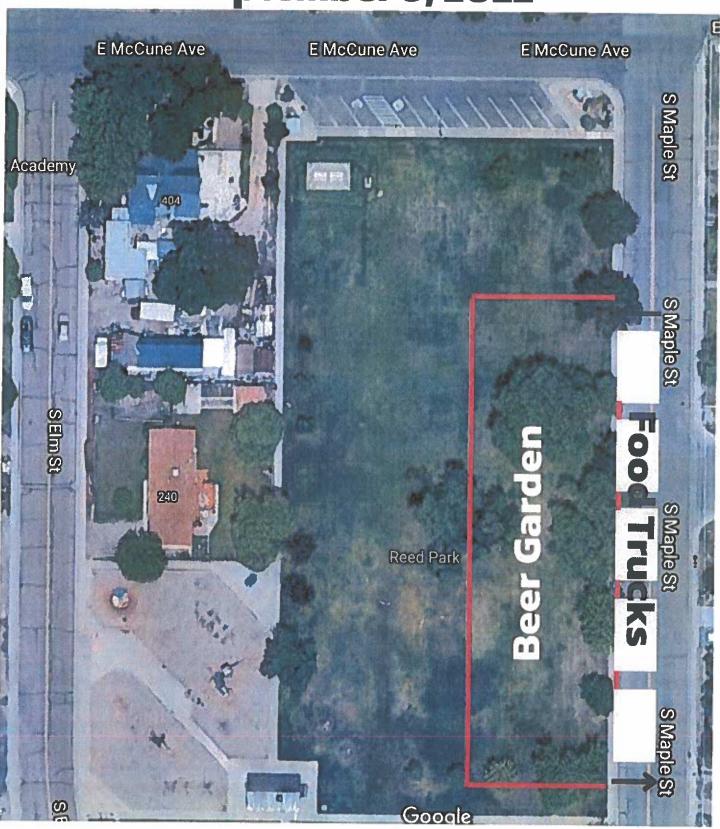

### Fruita Area Chamber of Commerce Liquor License Narrative for Food Truck Friday Friday, September 9, 2022

Reed Park Fruita

The Fruita Chamber of Commerce is requesting to be able to serve beer at Reed Park during Grand

Valley Food Truck Fridays on September 9, 2022 from 5:30 pm to 8:00 pm.

- 1. **Description**: Food Truck Friday is an event hosted by Grand Valley Food trucks to bring different food trucks to the local communities in the Grand Valley. The Fruita Chamber of Commerce will sell drink tickets at this event from 5:30pm to 10 pm at Reed Park and hire a local brewery to serve beer or offer cans.
- Security: Board Members, employees, and volunteers along with whoever the Grand Valley
  Food Trucks hires to work the event will monitor the entrances to the licensed area to make
  sure no alcohol enters or exits the licensed area. Signs will be posted indicating no alcohol into
  or out of the licensed are.
- 3. Crowd Control: Board Members, employees, and volunteers along with whoever the Grand Valley Food Trucks hires to work the event will monitor the consumption of alcohol to prevent any patrons from becoming noticeably intoxicated and stop serving any patron showing effects of intoxication. Fruita Police Department will be notified if any activity escalates beyond control of said people.
- 4. Fencing / Barriers: This event will be taking place in Reed Park in Fruita, CO. The Fruita Area Chamber of Commerce will be using fencing to create a beer garden in the park.
- 5. Toilets: Restroom facilities are available at Reed Park.
- 6. Signage: Signs will be posted at each entrance / exit indicating no alcohol beyond this point and that ID's will be checked.
- 7. ID's: ID's will be checked by board members, employees and volunteers along with whoever the Fruita Chamber hires to serve alcohol and those imbibing will be issued a wristband indicating an ID has been checked for legal consumption age.
- 8. **Training:** The business that the Fruita Chamber hires to work the event (bartenders, servers) will be trained in the procedures concerning the sale and service of alcoholic beverages.
- 9. **Trash:** Board Members, employees, volunteers and whoever the Fruita Chamber hires to work the event will monitor the area and pick up empty beverage containers to keep premises clean and neat. We will also ask the City of Fruita to provide trash cans on site.
- 10. Food: This is an event centered around local food trucks. There will be multiple food trucks serving food.