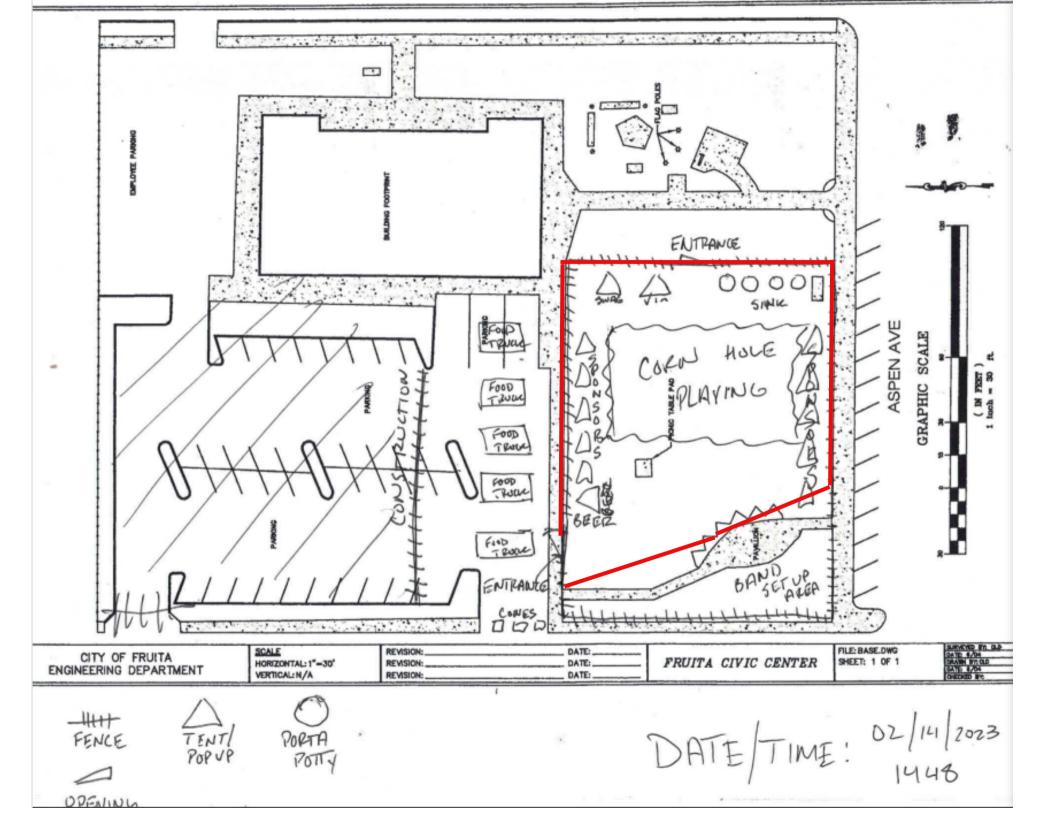

### Lower Valley Fire Cornhole Tournament

The Lower Valley Firefighters are hosting a cornhole tournament on April 22, 2023 from 2:00 pm to 6:00 pm. The Fruita Area Chamber of Commerce will be hosting the beer garden for this event. Alcohol served will include beer from local breweries and will be served by volunteers. Volunteers and Chamber staff will be on site selling tickets for beer as well as checking IDs prior to ticket sales. Volunteers will be monitoring the entrance and exit points to ensure no outside alcohol enters the premises and no alcohol leaves the licensed premises. There will be mesh fencing with wood stakes to indicate the licensed permit (see the event diagram) around Civic Center Park and stage to keep all alcohol contained to one area. There will only be one entrance/exit on the northwest side of civic center park near the parking lot. Portable restrooms will be on site in the southwest corner of civic center park (see event diagram). This will also include portable handwash stations. Proper signage will be placed at the entrance of the event to say 'no outside alcohol is permitted' and 'no alcohol beyond this point.' There will be 3-4 food trucks on site offering food for patrons and attendees. Volunteers, Chamber staff and the Lower Valley Firefighters will all contribute to clean up during and after the event.

## **Parking Plan**

For the parking plan, we plan on coning off the remaining parking lot on the west side of the civic center that is not being utilized by construction. We will use our own cones and would like to cone it off at 0600 on Saturday, April 22nd to allow for three food trucks to be included in the fenced area for the event.