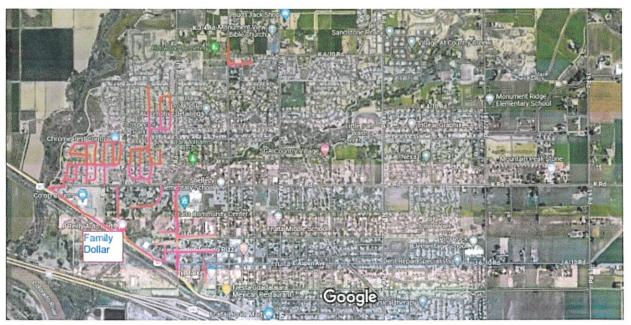

|                   |               |        |      |      |         |     |      |
|                    |                   |               |        |      |      |         |     |      |
|                    |                   |               |        |      |      |         |     |      |
|                    |                   |               |        |      |      |         |     |      |
|                    |                   |               |        |      |      |         |     |      |
|                    |                   |               |        |      |      |         |     |      |
|                    |                   |               |        |      |      |         |     |      |

#### Family Dollar Stores of Colorado, LLC. - Neighborhood Survey



Imagery ©2023 Airbus, Landsat / Copernicus, Maxar Technologies, USDA/FPAC/GEO, Map data ©2023 1000 ft



- QUASI-JUDICIAL Quasi-judicial public hearings are held when the City Council is acting in a judicial or judge like manner and a person with a legitimate interest is entitled to an impartial decision made on the basis of information presented and laws in effect. Quasi-judicial hearings are commonly held for land use hearings and liquor license hearings. Since the City Council is acting in a fair and impartial manner, it is NOT permissible for City Council members to have any ex-parte communication (contact between the applicant, members of the public, or among other members of the City Council) outside of the Public Hearings and meetings on the subject application. The City Council m