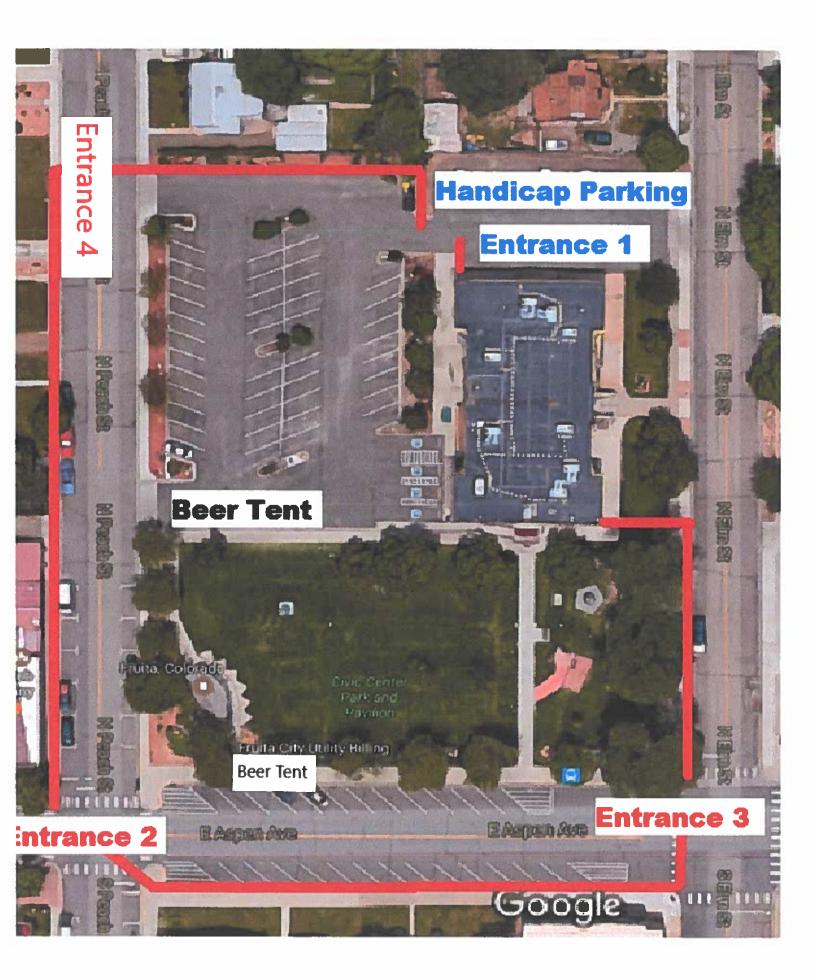

## Mike the Headless Chicken Days JUNE 3 & 4 , 2022 Special Event Permit Narrative

The Fruita Rotary Club has served beer at this event since it began several years ago.

- 1) <u>Description</u>: Mike the Headless Chicken Days is an event held each year in Fruita celebrating the life of a chicken that lost its head. The Fruita Rotary Club will provide beer sales during this event.
- 2) <u>Security:</u> Rotary Club members and other volunteers will monitor entrances to the licensed area to make sure no alcohol enters or exits the area. Signs will be posted along the perimeter indicating that no alcohol can be brought into or exit the area.
- <u>Crowd Control</u>: Rotarians will monitor patrons and the consumption of alcohol to prevent any patrons from becoming overly intoxicated, and stop serving anyone who is intoxicated. Fruita PD will be notified if any activity escalates beyond the control of Fruita Rotary Club.
- 4) <u>Fencing/Barriers</u>: The licensed area as marked on the attached map will be enclosed by metal fencing.
- 5) <u>Toilets</u>: Porta-Potties will be located near the north side of the fenced area.
- 6) <u>Signage</u>: Signs will be posted at each entrance/exit indicating no alcohol allowed into or out of the licensed premise.
- 7) <u>ID's</u>: ID's will be checked by Fruita Rotary members and issued a wristband indicating that their ID has been checked for legal consumption age.
- 8) Most Fruita Rotarians have been TIPS trained and will be present at this event.
- 9) <u>Trash</u>: Rotarians will patrol the area and pick up empty beverage containers to keep premises clean and neat.
- 10) Food: Food vendors will be available within the licensed area during hours of operation.