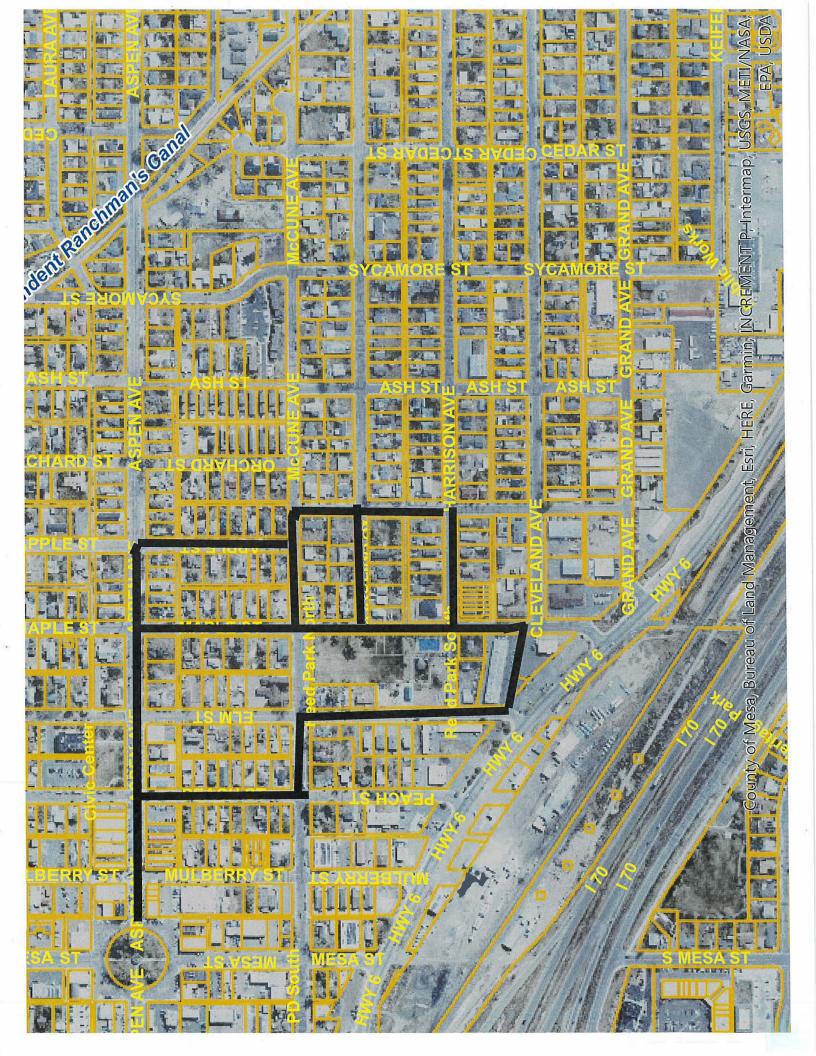

- **1.** A map of the designated area provided by the Fruita City Clerk's Office describing the boundaries of the defined neighborhood.
- 2. The petition to the Local Licensing Authority of the City of Fruita that included a section where people contacted could indicate their support (in favor) or opposition to the modification of premises.
- 3. A tally sheet to record the results of those who did not sign.

## **Report Attachments**

Included in this report are the following:

- 1. A map of the designated area provided by the Fruita City Clerk's Office describing the boundaries of the defined neighborhood.
- 2. A copy of the map indicating the area where circulators petitioned.
- 3. A copy of the petitions where signatures were obtained in support or opposition to the Change of Location.
- 4. Affidavits of Circulators for signatures obtained.