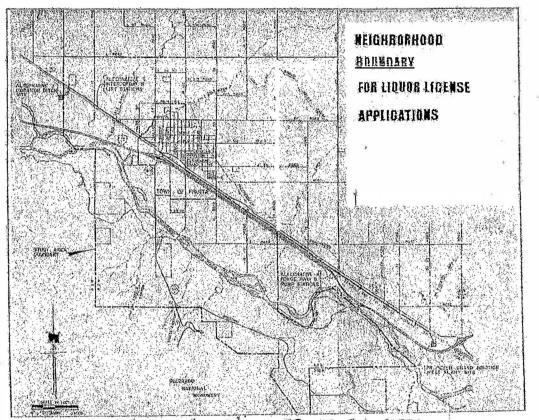

## NEIGHBORHOOD DEFINED

### DATE: February 1, 2019

The Fruita City Council amended the "neighborhood" definition for purposes of surveys for new liquor license applications at their regular meeting of October 5, 1999. The neighborhood is now defined as the 201 Boundary, with the east border of the 201 Boundary located north of the Colorado River extended from 19 Road to 20 Road. The map below indicates the boundary of the neighborhood.

NEW LOCATRINA! 733 Hury 63 50 FROITH, CO 81521

An application has been filed with the City of Fruita for a liquor license. In its consideration of this application, the Fruita City Council must consider the reasonable requirements of the neighborhood and the desires of the inhabitants. An "inhabitant" is an individual who resides in a given neighborhood or community for more than six months each year. The "neighborhood" is defined generally as the area between L Road to the North and the Colorado National Monument to the South, and between 15 ½ Road to the West and 20 Road to the East. A public hearing will be advertised and held on this application in the Council Chambers at the Fruita Civic Center, 325 E. Aspen, Fruita, Colorado on the first and third Tuesdays of the month at 7:00 pm.