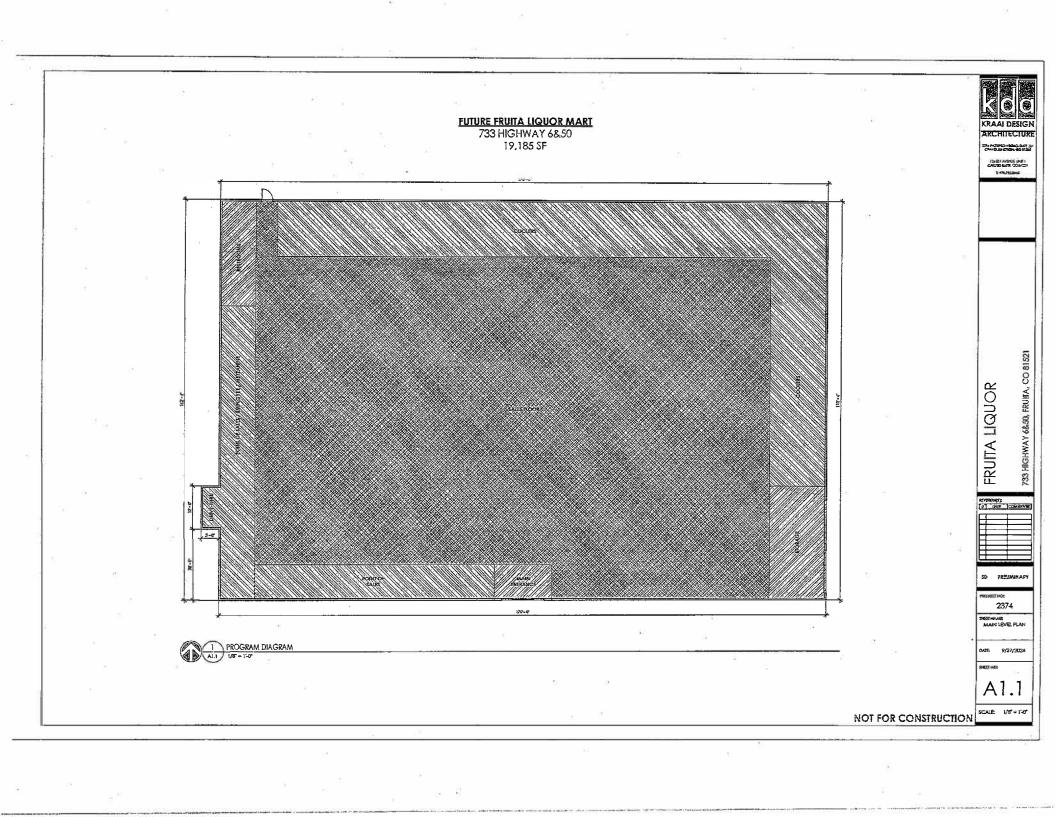

# PRELIMINARY FINDINGS AND REPORT UPON APPLICATION FOR A CHANGE OF LOCATION ON A RETAIL LIQUOR STORE LIQUOR LICENSE

IN RE: Best Boys, LLC Dba Fruita Liquor Mart 733 Highway 6 & 50 (new) Fruita, CO 81521