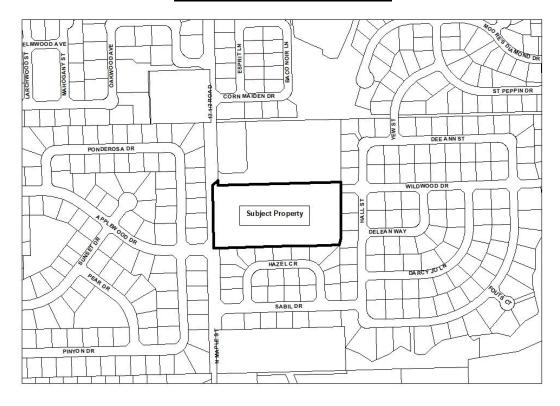

## Exhibit A to Ordinance 2022-06

The S1/2 of the NW1/4 of the NW1/4 of the SE1/4 of Section 8, Township 1 North, Range 2 West of the Ute Meridian AND Beginning at a point on the West line of the E1/2 of the NW1/4 of the SE1/4 of Section 8, Township 1 North, Range 2 West of the Ute Meridian, which bears North 63°17'25" West 737.53 feet from the Center Quarter Corner of said Section 8 and considering the west line of the NE1/4 of the SE1/4 of said Section 8 to bear North 00°10'44" East with all other bearings contained herein relative thereto;

thence South 89°51'41" East 15.13 feet to an existing fence line;

thence South 01°18'39" West 294.82 feet along said fence line;

thence South 15°01'00" West 36.32 feet along said fence line to the west line of the E1/2 of the NW1/4 of the SE1/4 of said Section 8;

thence North 00°10'42" East 329.86 feet along the west line of the E1/2 of the NW1/4 of the SE1/4 of said Section 8 to the Point of Beginning.

County of Mesa, State of Colorado