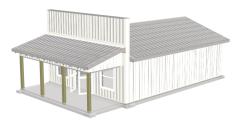

|
| Email              | bvought@frostburge                   | ity.org |
| Phone              | 301-689-6000                         |         |
| Delivery Address   | Frostburg, MD                        |         |
| ZIP code           | 21532                                |         |
| Desired Date       |                                      |         |
| Comments           | BUILDING SF                          |         |
|                    | 32x24 = 768                          |         |
|                    | INCLUDES WALL                        |         |
|                    | PORCH SF                             |         |
|                    | 24x8 = 192                           |         |
| Sales Tax Rate     | 6                                    |         |





# **Left Elevation**



## **Front Elevation**



# **Back Elevation**



## **Post Layout**



Time: 2:01 PM

### **Cross Section - EXT-1**

ROOF MATERIAL: Gray G-Rib Panel 29Ga

PURLINS: 2x4 SPF Flat SUBFASCIA: 2x6 SPF FASCIA: Angle Trim 6 1/4" SOFFIT: G-Rib Panel 29Ga

WALL MATERIAL: White Board & Batton-26 Ga

TOP OF WALL: Overhang Trim (F-Channel)

**EXTERIOR CARRIER: SYP 2x12** 

**EXTERIOR WALL GIRTS: 2x4 SPF** 

CORNER POSTS: 3 Ply 2x6 Lam. Post INTERMEDIATE POSTS: 3 Ply 2x6 Lam. Post

EXTERIOR SKIRT BOARD: Treated 2x8 BOTTOM IS AT GRADE

SIDING BEGINS 0' 4" ABOVE GRADE



### **Cross Section - EXT-3**

ate: 1/30/2025 Time: 2:01 PM

ROOF MATERIAL: Gray G-Rib Panel 29Ga

PURLINS: 2x4 SPF Flat SUBFASCIA: 2x6 SPF FASCIA: Angle Trim 6 1/4" SOFFIT: G-Rib Panel 29Ga

WALL MATERIAL: W