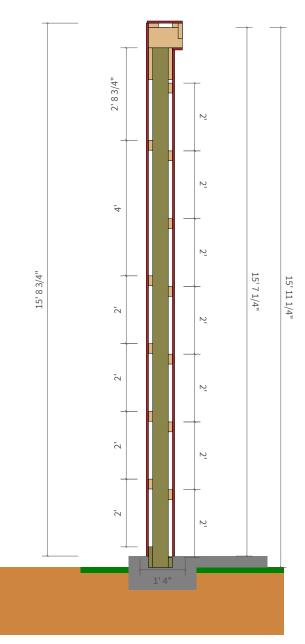

9Ga

WALL MATERIAL: White Board & Batton-26 Ga

TOP OF WALL: Overhang Trim (F-Channel)

EXTERIOR CARRIER: SYP 2x12

**EXTERIOR WALL GIRTS: 2x4 SPF** 

CORNER POSTS: 3 Ply 2x6 Lam. Post INTERMEDIATE POSTS: 3 Ply 2x6 Lam. Post

EXTERIOR SKIRT BOARD: Treated 2x8 BOTTOM IS AT GRADE

SIDING BEGINS 0' 4" ABOVE GRADE



Time: 2:01 PM

### **Cross Section - EXT-6**

ROOF MATERIAL: Gray G-Rib Panel 29Ga

PURLINS: 2x4 SPF Flat SUBFASCIA: 2x6 SPF FASCIA: Angle Trim 6 1/4" SOFFIT: G-Rib Panel 29Ga

WALL MATERIAL: White Board & Batton-26 Ga

TOP OF WALL: Overhang Trim (F-Channel)

EXTERIOR CARRIER: SYP 2x12

**EXTERIOR WALL GIRTS: 2x4 SPF** 

CORNER POSTS: 3 Ply 2x6 Lam. Post INTERMEDIATE POSTS: 3 Ply 2x6 Lam. Post

EXTERIOR SKIRT BOARD: Treated 2x8 BOTTOM IS AT GRADE

SIDING BEGINS 0' 4" ABOVE GRADE



0/12 RAFTER SYSTEM RAFTER SPACING: 24 IN. O. C. RAFTER MATERIAL: SYP 2x8

CEILING MATERIAL: Bright White G-Rib Liner Panel

CEILING PURLINS: (none) Flat

INTERIOR LINER MATERIAL: Gray G-Rib Liner Panel

INTERIOR CARRIER: SYP 2x12

INTERIOR WALL GIRTS: 2x4 SPF

INTERIOR SKIRT BOARD: Treated 2x4 BOTTOM IS AT GRADE

INTERIOR LINER BEGINS 0' ABOVE TOP OF SLAB

SLAB DEPTH 0'4"

**FOUNDATION NOTES:** 

THICK EDGE SLAB: 0' X 1' 4" WIDTH SPREAD FOOTING: 1' X 2' WIDTH

FASTENER: (none)

BASE: 16" Precast Concrete Cookie

UPLIFT: 2' Pair of Tr. 2x6 Uplift Blocks (1/8 of 16' Board)

Time: 2:01 PM

#### **Cross Section - EXT-9**

ROOF MATERIAL: Gray G-Rib Panel 29Ga

PURLINS: 2x4 SPF Flat SUBFASCIA: 2x6 SPF FASCIA: Angle Trim 6 1/4" SOFFIT: G-Rib Panel 29Ga

WALL MATERIAL: White Board & Batton-26 Ga