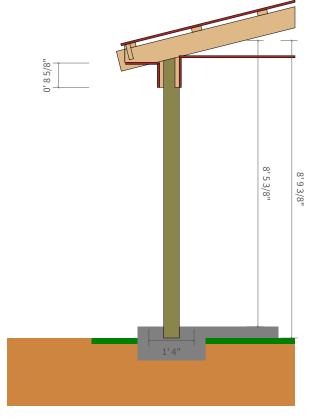

### **Cross Section - EXT-1**

ROOF MATERIAL: Gray G-Rib Panel 29Ga

PURLINS: 2x4 SPF Flat SUBFASCIA: 2x6 SPF FASCIA: Angle Trim 6 1/4" SOFFIT: G-Rib Panel 29Ga

WALL MATERIAL: White Board & Batton-26 Ga

TOP OF WALL: Overhang Trim (F-Channel)

**EXTERIOR CARRIER: SYP 2x12** 

**EXTERIOR WALL GIRTS: 2x4 SPF** 

CORNER POSTS: 3 Ply 2x6 Lam. Post INTERMEDIATE POSTS: 3 Ply 2x6 Lam. Post

EXTERIOR SKIRT BOARD: Treated 2x8 BOTTOM IS AT GRADE

SIDING BEGINS 0' 4" ABOVE GRADE