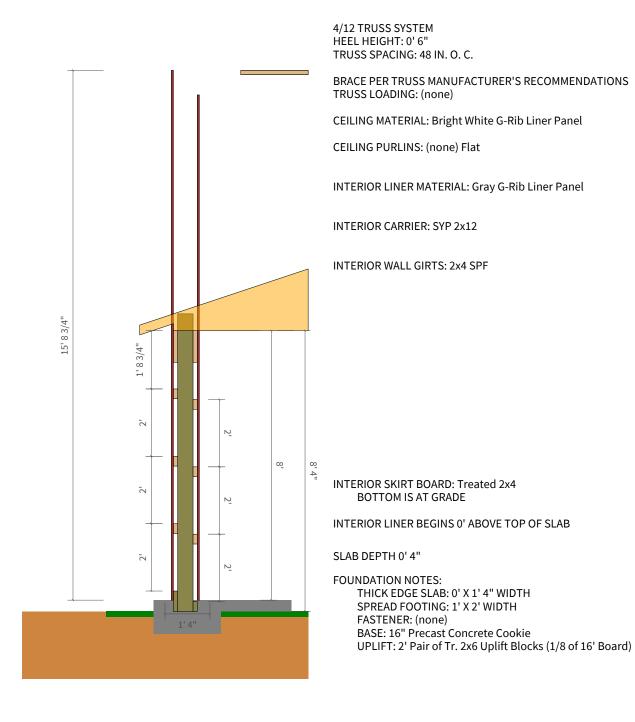

0/12 RAFTER SYSTEM RAFTER SPACING: 24 IN. O. C. RAFTER MATERIAL: SYP 2x8

CEILING MATERIAL: Bright White G-Rib Liner Panel

CEILING PURLINS: (none) Flat

INTERIOR LINER MATERIAL: Gray G-Rib Liner Panel

INTERIOR CARRIER: SYP 2x12

INTERIOR WALL GIRTS: 2x4 SPF

INTERIOR SKIRT BOARD: Treated 2x4 BOTTOM IS AT GRADE

INTERIOR LINER BEGINS 0' ABOVE TOP OF SLAB

SLAB DEPTH 0'4"

**FOUNDATION NOTES:** 

THICK EDGE SLAB: 0' X 1' 4" WIDTH SPREAD FOOTING: 1' X 2' WIDTH

FASTENER: (none)

BASE: 16" Precast Concrete Cookie

UPLIFT: 2' Pair of Tr. 2x6 Uplift Blocks (1/8 of 16' Board)

Time: 2:01 PM