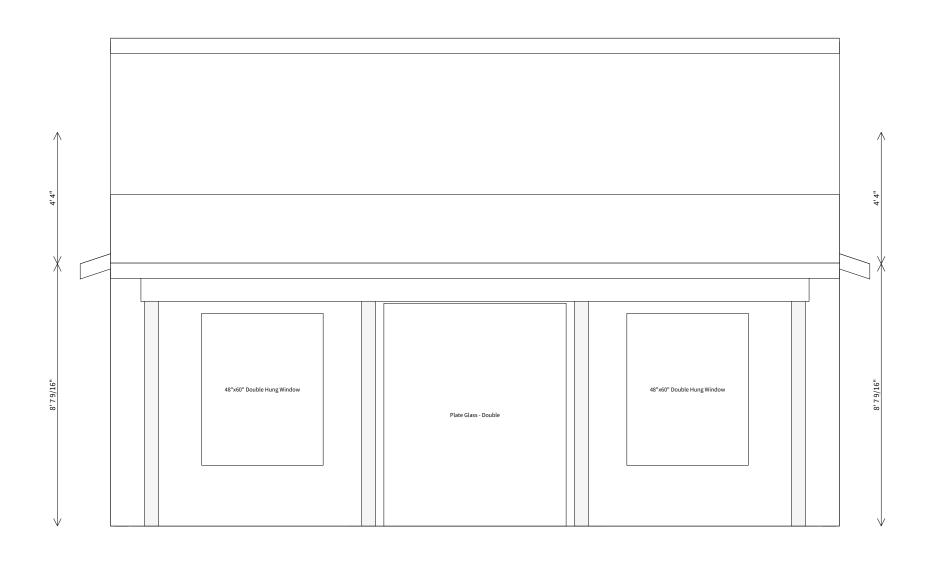

| ity.org |
| Phone              | 301-689-6000                         |         |
| Delivery Address   | Frostburg, MD                        |         |
| ZIP code           | 21532                                |         |
| Desired Date       |                                      |         |
| Comments           | BUILDING SF                          |         |
|                    | 32x24 = 768                          |         |
|                    | INCLUDES WALL                        |         |
|                    | PORCH SF                             |         |
|                    | 24x8 = 192                           |         |
| Sales Tax Rate     | 6                                    |         |





# **Left Elevation**



## **Front Elevation**



# **Back Elevation**



## **Post Layout**



Time: 2:01 PM

### **Cross Section - EXT-1**

ROOF MATERIAL: Gray G-Rib Panel 29Ga

PURLINS: 2x4 SPF Flat SUBFASCIA: 2x6 SPF FASCIA: Angle Trim 6 1/4" SOFFIT: G-Rib Panel 29Ga

WALL MATERIAL: White Board & Batton-26 Ga

TOP OF WALL: Overhang Trim (F-Channel)

**EXTERIOR CARRIER: SYP 2x12** 

**EXTERIOR WALL GIRTS: 2x4 SPF** 

CORNER POSTS: 3 Ply 2x6 Lam. Post INTERMEDIATE POSTS: 3 Ply 2x6 Lam. Post

EXTERIOR SKIRT BOARD: Treated 2x8 BOTTOM IS AT GRADE

SIDING BEGINS 0' 4" ABOVE GRADE



### **Cross Section - EXT-3**

ate: 1/30/2025 Time: 2:01 PM

ROOF MATERIAL: Gray G-Rib Panel 29Ga

PURLINS: 2x4 SPF Flat SUBFASCIA: 2x6 SPF FASCIA: Angle Trim 6 1/4" SOFFIT: G-Rib Panel 29Ga

WALL MATERIAL: White Board & Batton-26 Ga

TOP OF WALL: Overhang Tri