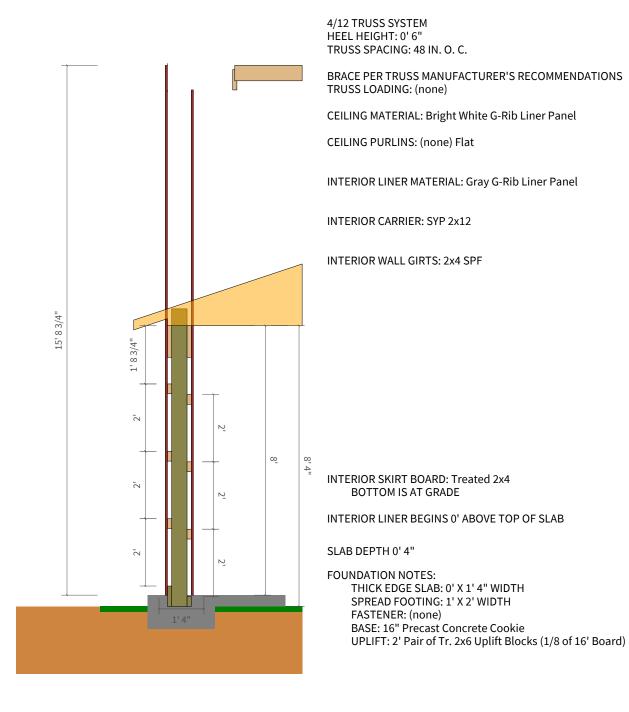

0/12 RAFTER SYSTEM RAFTER SPACING: 24 IN. O. C. RAFTER MATERIAL: SYP 2x8

CEILING MATERIAL: Bright White G-Rib Liner Panel

CEILING PURLINS: (none) Flat

INTERIOR LINER MATERIAL: Gray G-Rib Liner Panel

INTERIOR CARRIER: SYP 2x12

INTERIOR WALL GIRTS: 2x4 SPF

INTERIOR SKIRT BOARD: Treated 2x4 BOTTOM IS AT GRADE

INTERIOR LINER BEGINS 0' ABOVE TOP OF SLAB

SLAB DEPTH 0'4"

**FOUNDATION NOTES:** 

THICK EDGE SLAB: 0' X 1' 4" WIDTH SPREAD FOOTING: 1' X 2' WIDTH

FASTENER: (none)

BASE: 16" Precast Concrete Cookie

UPLIFT: 2' Pair of Tr. 2x6 Uplift Blocks (1/8 of 16' Board)

Time: 2:01 PM