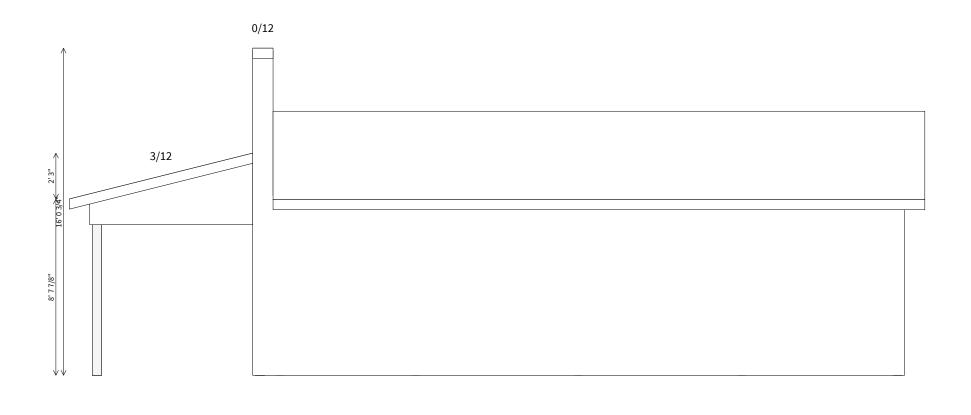

# **Left Elevation**

0/12 RAFTER SYSTEM RAFTER SPACING: 24 IN. O. C. RAFTER MATERIAL: SYP 2x8

CEILING MATERIAL: Bright White G-Rib Liner Panel

CEILING PURLINS: (none) Flat

INTERIOR LINER MATERIAL: Gray G-Rib Liner Panel

INTERIOR CARRIER: SYP 2x12

EXTERIOR CARRIER: SYP 2x12

**EXTERIOR WALL GIRTS: 2x4 SPF** 

CORNER POSTS: 3 Ply 2x6 Lam. Post INTERMEDIATE POSTS: 3 Ply 2x6 Lam. Post

3/12 RAFTER SYSTEM RAFTER SPACING: 24 IN. O. C. RAFTER MATERIAL: SYP 2x8