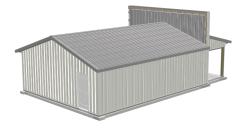

|
| Email              | bvought@frostburge                   | ity.org |
| Phone              | 301-689-6000                         |         |
| Delivery Address   | Frostburg, MD                        |         |
| ZIP code           | 21532                                |         |
| Desired Date       |                                      |         |
| Comments           | BUILDING SF                          |         |
|                    | 32x24 = 768                          |         |
|                    | INCLUDES WALL                        |         |
|                    | PORCH SF                             |         |
|                    | 24x8 = 192                           |         |
| Sales Tax Rate     | 6                                    |         |





# **Left Elevation**



## **Front Elevation**



# **Back Elevation**



## **Post Layout**



Time: 2:01 PM

### **Cross Section - EXT-1**

ROOF MATERIAL: Gray G-Rib Panel 29Ga

PURLINS: 2x4 SPF Flat SUBFASCIA: 2x6 SPF FASCIA: Angle Trim 6 1/4" SOFFIT: G-Rib Panel 29Ga

WALL MATERIAL: White Board & Batton-26 Ga

TOP OF WALL: Overhang Trim (F-Channel)

**EXTERIOR CARRIER: SYP 2x12** 

**EXTERIOR WALL GIRTS: 2x4 SPF** 

CORNER POSTS: 3 Ply 2x6 Lam. Post INTERMEDIATE POSTS: 3 Ply 2x6 Lam. Post

EXTERIOR SKIRT BOARD: Treated 2x8 BOTTOM IS AT GRADE

SIDING BEGINS 0' 4" ABOVE GRADE



### **Cross Section - EXT-3**

ate: 1/30/2025 Time: 2:01 PM

ROOF MATERIAL: Gray G-Rib Panel 29Ga

PURLINS: 2x4 SPF Flat SUBFASCIA: 2x6 SPF FASCIA: Angle Trim 6 1/4" SOFFIT: G-Rib Panel 29Ga

WALL MATERIAL: Whi