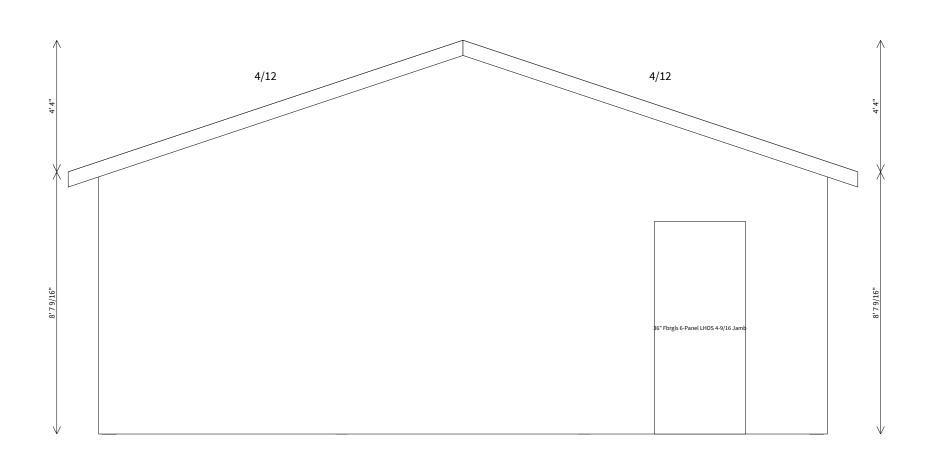

|
| Phone              | 301-689-6000                         |         |
| Delivery Address   | Frostburg, MD                        |         |
| ZIP code           | 21532                                |         |
| Desired Date       |                                      |         |
| Comments           | BUILDING SF                          |         |
|                    | 32x24 = 768                          |         |
|                    | INCLUDES WALL                        |         |
|                    | PORCH SF                             |         |
|                    | 24x8 = 192                           |         |
| Sales Tax Rate     | 6                                    |         |





# **Left Elevation**



## **Front Elevation**



# **Back Elevation**



## **Post Layout**



Time: 2:01 PM

### **Cross Section - EXT-1**

ROOF MATERIAL: Gray G-Rib Panel 29Ga

PURLINS: 2x4 SPF Flat SUBFASCIA: 2x6 SPF FASCIA: Angle Trim 6 1/4" SOFFIT: G-Rib Panel 29Ga

WALL MATERIAL: White Board & Batton-26 Ga

TOP OF WALL: Overhang Trim (F-Channel)

**EXTERIOR CARRIER: SYP 2x12** 

**EXTERIOR WALL GIRTS: 2x4 SPF** 

CORNER POSTS: 3 Ply 2x6 Lam. Post INTERMEDIATE POSTS: 3 Ply 2x6 Lam. Post

EXTERIOR SKIRT BOARD: Treated 2x8 BOTTOM IS AT GRADE

SIDING BEGINS 0' 4" ABOVE GRADE



### **Cross Section - EXT-3**

ate: 1/30/2025 Time: 2:01 PM

ROOF MATERIAL: Gray G-Rib Panel 29Ga

PURLINS: 2x4 SPF Flat SUBFASCIA: 2x6 SPF FASCIA: Angle Trim 6 1/4" SOFFIT: G-Rib Panel 29Ga

WALL MATERIAL: White Board & Batton-26 Ga

TOP OF WALL: Overhang Trim (F-Channel)

EXTERIOR