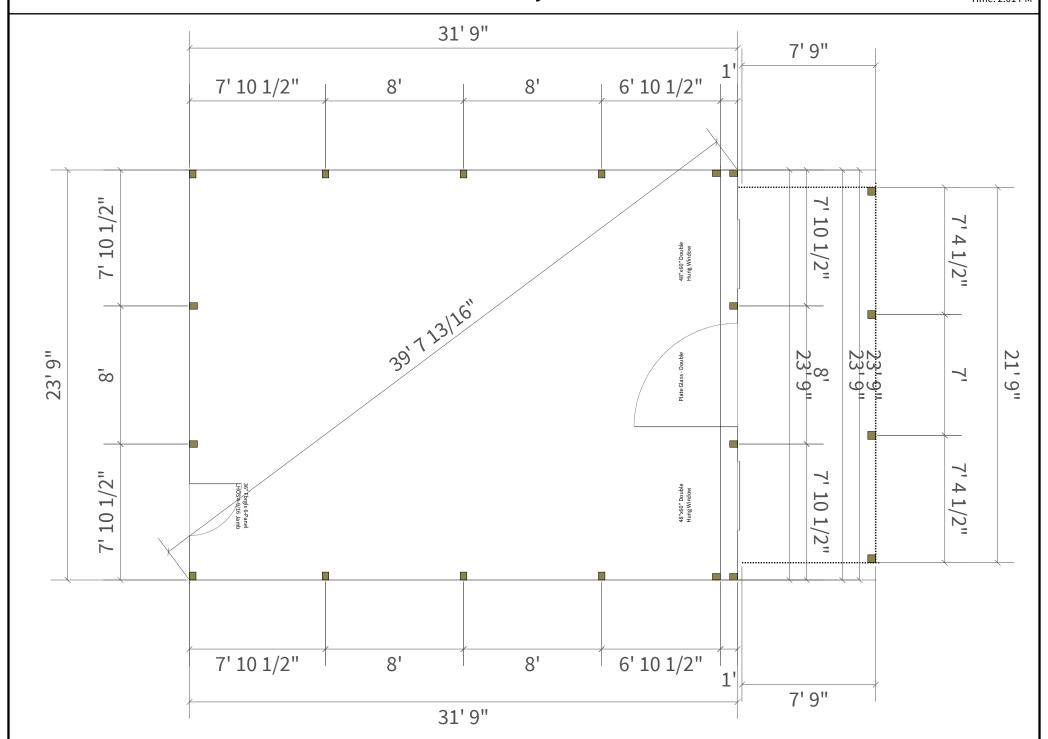

| 301-689-6000                         |         |
| Delivery Address   | Frostburg, MD                        |         |
| ZIP code           | 21532                                |         |
| Desired Date       |                                      |         |
| Comments           | BUILDING SF                          |         |
|                    | 32x24 = 768                          |         |
|                    | INCLUDES WALL                        |         |
|                    | PORCH SF                             |         |
|                    | 24x8 = 192                           |         |
| Sales Tax Rate     | 6                                    |         |





# **Left Elevation**



## **Front Elevation**



# **Back Elevation**



## **Post Layout**



Time: 2:01 PM

### **Cross Section - EXT-1**

ROOF MATERIAL: Gray G-Rib Panel 29Ga

PURLINS: 2x4 SPF Flat SUBFASCIA: 2x6 SPF FASCIA: Angle Trim 6 1/4" SOFFIT: G-Rib Panel 29Ga

WALL MATERIAL: White Board & Batton-26 Ga

TOP OF WALL: Overhang Trim (F-Channel)

**EXTERIOR CARRIER: SYP 2x12** 

**EXTERIOR WALL GIRTS: 2x4 SPF** 

CORNER POSTS: 3 Ply 2x6 Lam. Post INTERMEDIATE POSTS: 3 Ply 2x6 Lam. Post

EXTERIOR SKIRT BOARD: Treated 2x8 BOTTOM IS AT GRADE

SIDING BEGINS 0' 4" ABOVE GRADE



### **Cross Section - EXT-3**

ate: 1/30/2025 Time: 2:01 PM

ROOF MATERIAL: Gray G-Rib Panel 29Ga

PURLINS: 2x4 SPF Flat SUBFASCIA: 2x6 SPF FASCIA: Angle Trim 6 1/4" SOFFIT: G-Rib Panel 29Ga

WALL MATERIAL: White Board & Batton-26 Ga

TOP OF WALL: Overhang Trim (F-Channel)

EXTERIOR CARRIER: SYP 2x12

**E