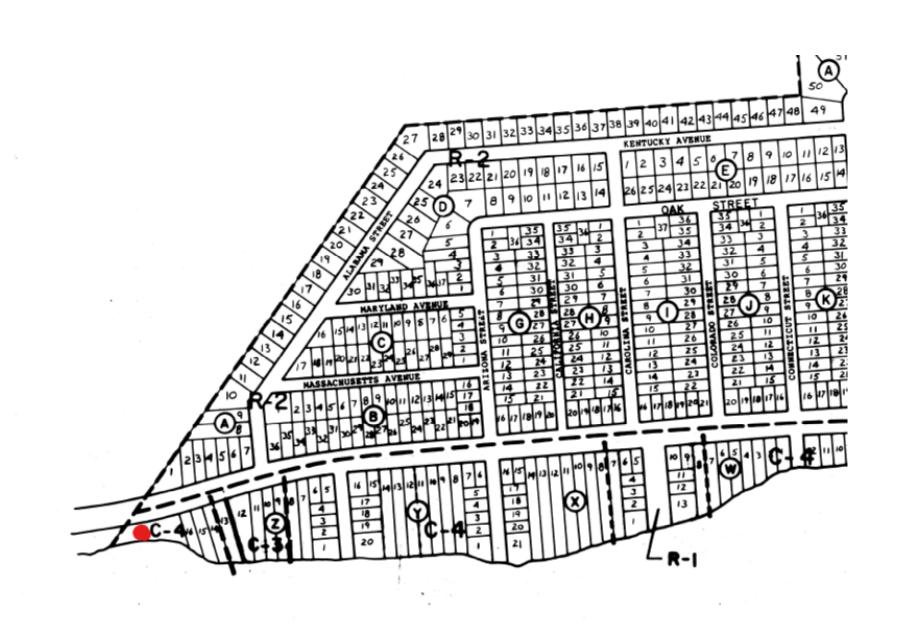

## PREPARED BY: GARLICK ENVIRONMENTAL ASSOCIATES, INC.

P. O. BOX 385, APALACHICOLA FLORIDA 32329-0385

(850) 653-8899 FAX (850) 653-9656 garlick@garlickenv.com

LB No. 7415

APPLICANT/CLIENT: Tripletail Properties c/o Paul Williams

WATERBODY/CLASS: St George Sound / Class II / OFW

PURPOSE: Development Feasibility Assessment

PROJECT LOCATION / USGS: Lanark / Franklin County

LATITUDE:

LONGITUDE:

RNG: 4 West

JOB: 20-020

DEP:

COE: OTHER:

DATE: February 20, 2020

SHEET: 2/3