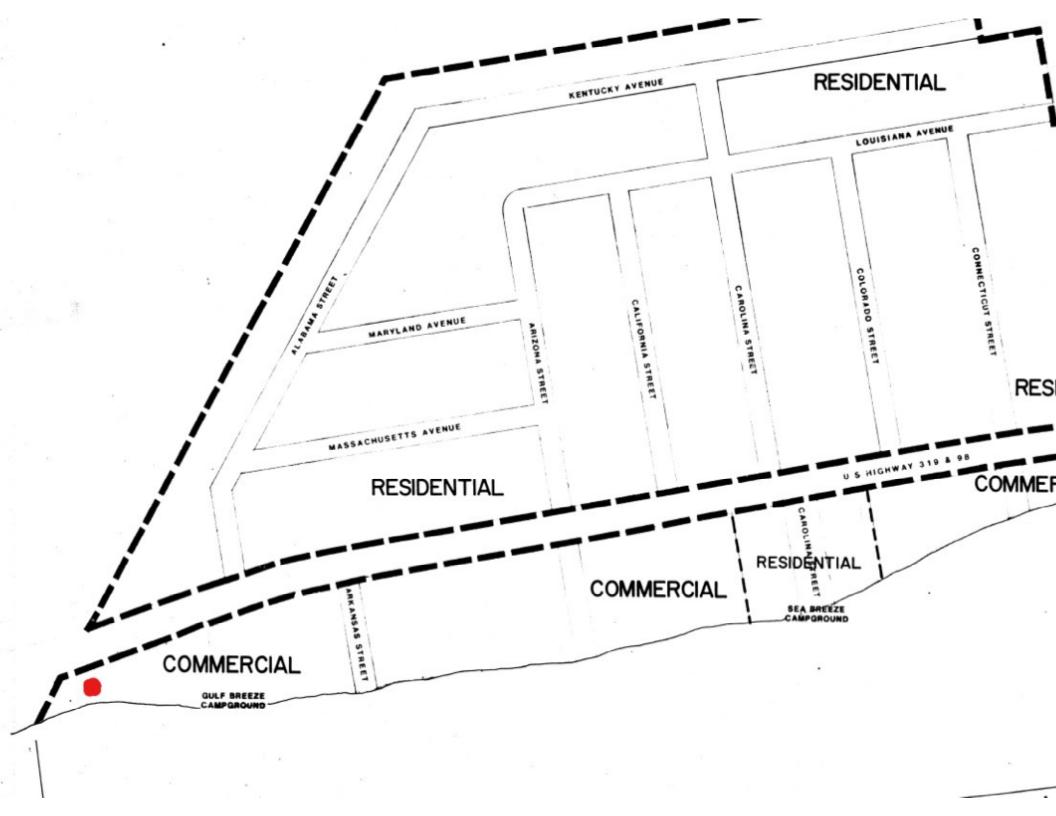

## PREPARED BY: GARLICK ENVIRONMENTAL ASSOCIATES, INC.

P. O. BOX 385, APALACHICOLA FLORIDA 32329-0385

(850) 653-8899 FAX (850) 653-9656 garlick@garlickenv.com

LB No. 7415

APPLICANT/CLIENT: Tripletail Properties c/o Paul Williams

WATERBODY/CLASS: St George Sound / Class II / OFW

PURPOSE: Development Feasibility Assessment

PROJECT LOCATION / USGS: Lanark / Franklin County

LATITUDE:

LONGITUDE:

SECTION: 14 TWNSHP: 7 South

JOB: 20-020

DEP: