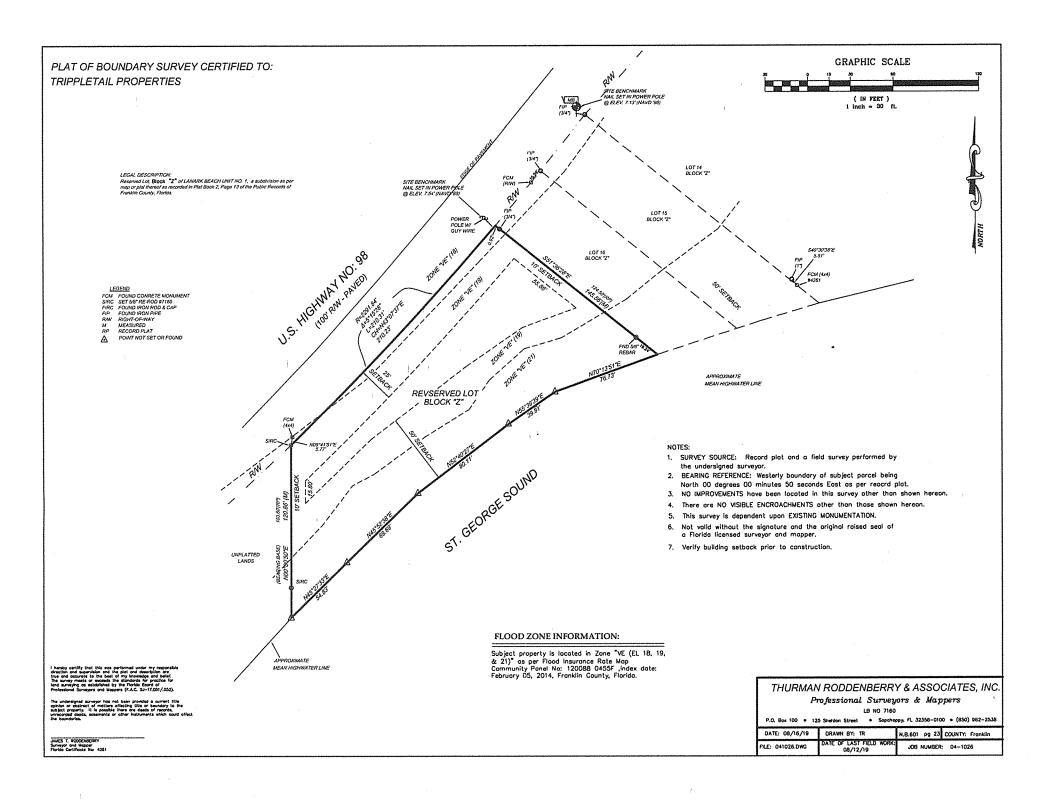

## PREPARED BY: GARLICK ENVIRONMENTAL ASSOCIATES, INC.

P. O. BOX 385, APALACHICOLA FLORIDA 32329-0385

(850) 653-8899 FAX (850) 653-9656 garlick@garlickenv.com

LB No. 7415

APPLICANT/CLIENT: Tripletail Properties c/o Paul Williams

WATERBODY/CLASS: St George Sound / Class II / OFW

PURPOSE: Development Feasibility Assessment

PROJECT LOCATION / USGS: Lanark / Franklin County

LATITUDE:

LONGITUDE:

SECTION: 14 TWNSHP: 7 South

JOB: 20-020

DEP: