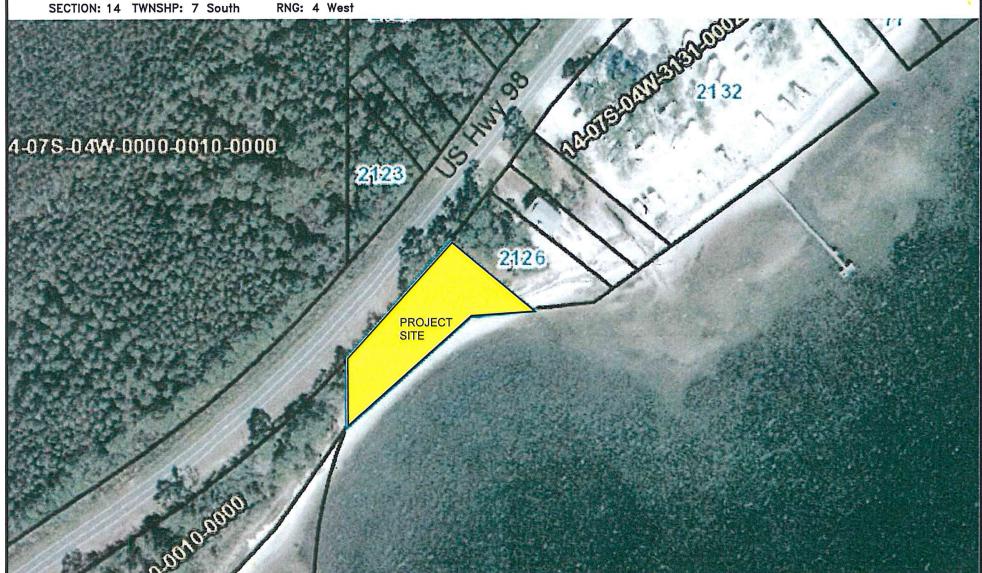

## PREPARED BY: GARLICK ENVIRONMENTAL ASSOCIATES, INC.

P. O. BOX 385, APALACHICOLA FLORIDA 32329-0385

(850) 653-8899 FAX (850) 653-9656 garlick@garlickenv.com

LB No. 7415

APPLICANT/CLIENT: Tripletail Properties c/o Paul Williams

WATERBODY/CLASS: St George Sound / Class II / OFW

PURPOSE: Development Feasibility Assessment

PROJECT LOCATION / USGS: Lanark / Franklin County

LATITUDE:

LONGITUDE:

SECTION: 14 TWNSHP: 7 South

JOB: 20-020

DEP:

COE:

OTHER:

DATE: February 20, 2020

SHEET: 1/3