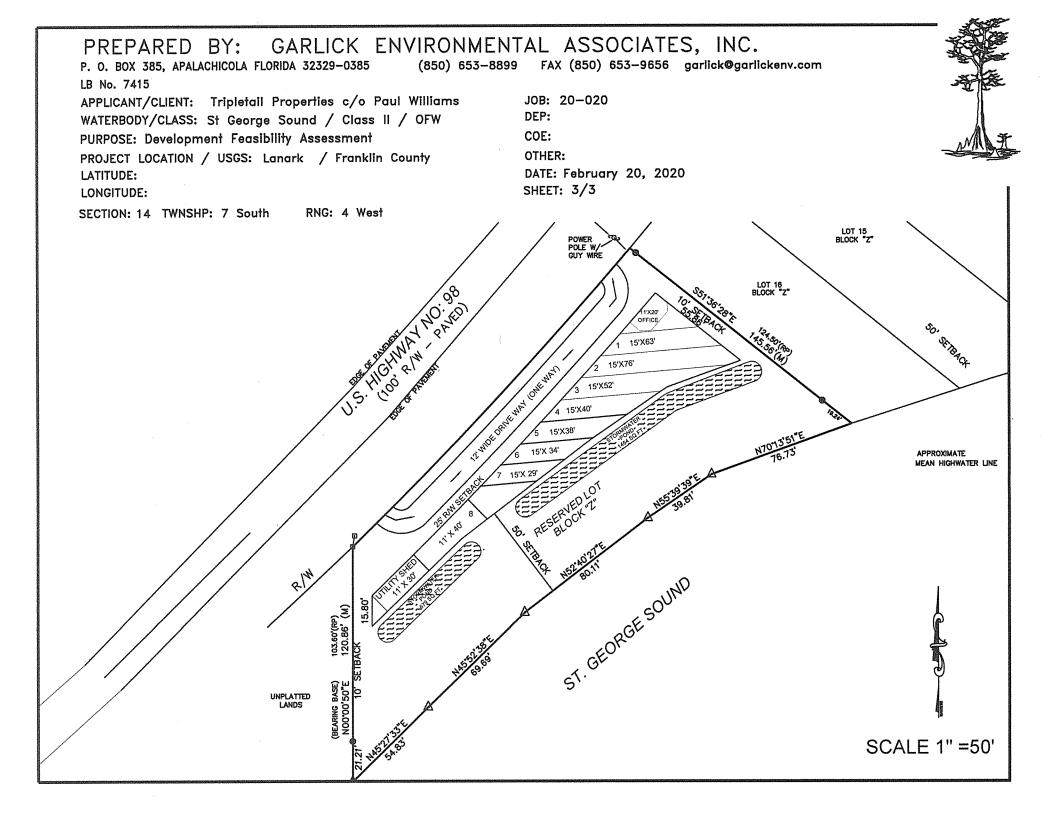

## PREPARED BY: GARLICK ENVIRONMENTAL ASSOCIATES, INC.

P. O. BOX 385, APALACHICOLA FLORIDA 32329-0385

(850) 653-8899 FAX (850) 653-9656 garlick@garlickenv.com

LB No. 7415

APPLICANT/CLIENT: Tripletail Properties c/o Paul Williams

WATERBODY/CLASS: St George Sound / Class II / OFW

PURPOSE: Development Feasibility Assessment

PROJECT LOCATION / USGS: Lanark / Franklin County

LATITUDE:

LONGITUDE:

SECTION: 14 TWNSHP: 7 South

JOB: 20-020

DEP:

COE:

OTHER:

DATE: February 20, 2020

SHEET: 1/3