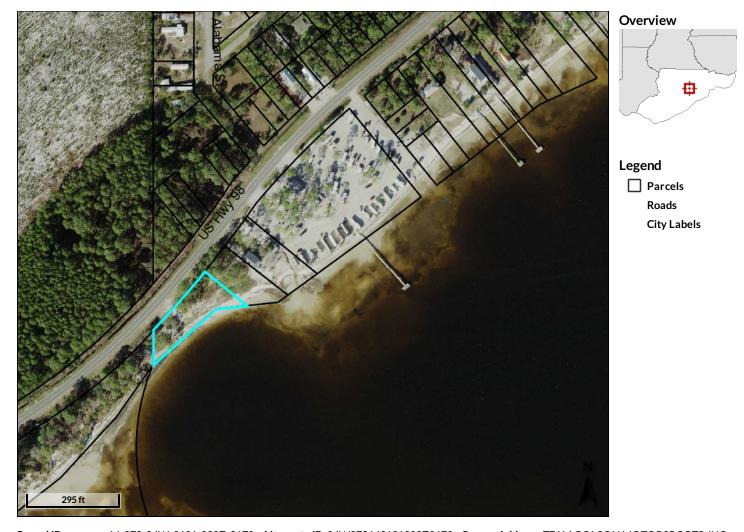

 $\textbf{Parcel ID} \hspace{1.5cm} 14\text{-}07S\text{-}04W\text{-}3131\text{-}000Z\text{-}0170} \hspace{0.5cm} \textbf{Alternate ID} \hspace{0.5cm} 04W07S143131000Z0170 \hspace{0.5cm} \textbf{Owner Address} \hspace{0.5cm} \textbf{TEAM GOLSON MOTORSPORTS, INC} \\$ 

Sec/Twp/Rng14-7S-4WClassVACANT15076 ALSASK CIRCLEProperty2118 HIGHWAY 98Acreagen/aPORT CHARLOTTE, FL 33981

Address

District 6
Brief Tax Description UNIT 1

(Note: Not to be used on legal documents)

Date created: 2/25/2020 Last Data Uploaded: 2/25/2020 7:37:27 AM

## PREPARED BY: GARLICK ENVIRONMENTAL ASSOCIATES, INC.

P. O. BOX 385, APALACHICOLA FLORIDA 32329-0385

(850) 653-8899 FAX (850) 653-9656 garlick@garlickenv.com

LB No. 7415

APPLICANT/CLIENT: Tripletail Properties c/o Paul Williams

WATERBODY/CLASS: St George Sound / Class II / OFW

PURPOSE: Development Feasibility Assessment

PROJECT LOCATION / USGS: Lanark / Franklin County

LATITUDE:

LONGITUDE:

SECTION: 14 TWNSHP: 7 South

JOB: 20-020

DEP: