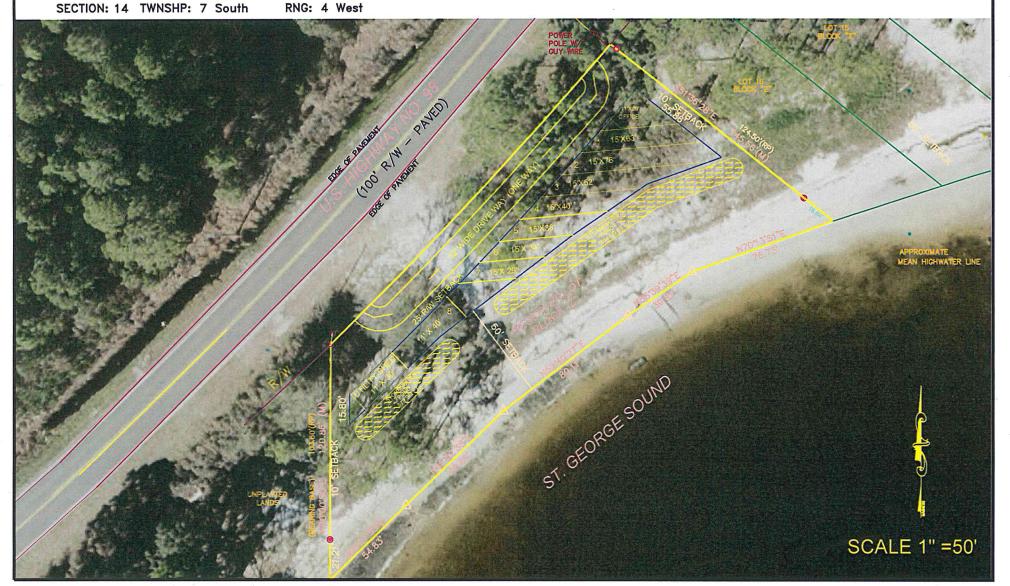

## PREPARED BY: GARLICK ENVIRONMENTAL ASSOCIATES, INC.

P. O. BOX 385, APALACHICOLA FLORIDA 32329-0385

(850) 653-8899 FAX (850) 653-9656 garlick@garlickenv.com

LB No. 7415

APPLICANT/CLIENT: Tripletail Properties c/o Paul Williams

WATERBODY/CLASS: St George Sound / Class II / OFW

PURPOSE: Development Feasibility Assessment

PROJECT LOCATION / USGS: Lanark / Franklin County

LATITUDE:

LONGITUDE:

RNG: 4 West

JOB: 20-020

DEP:

COE: OTHER:

DATE: February 20, 2020

SHEET: 2/3