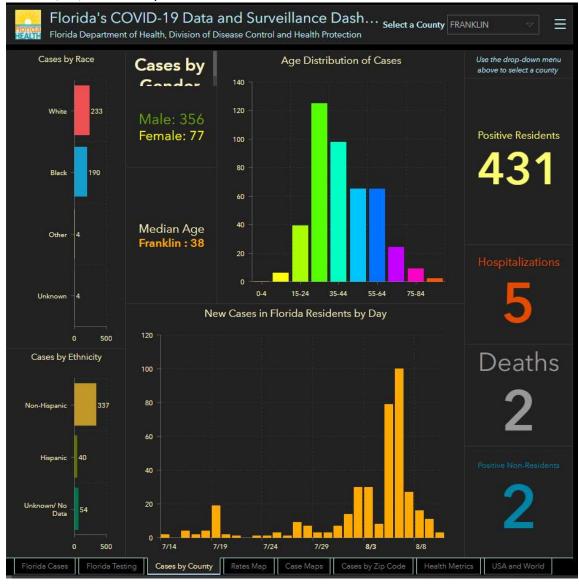

7. Below is a copy of the DOH Dashboard regarding COVID-19 Cases in Franklin County as of 07/16/20 at 2:00 pm.