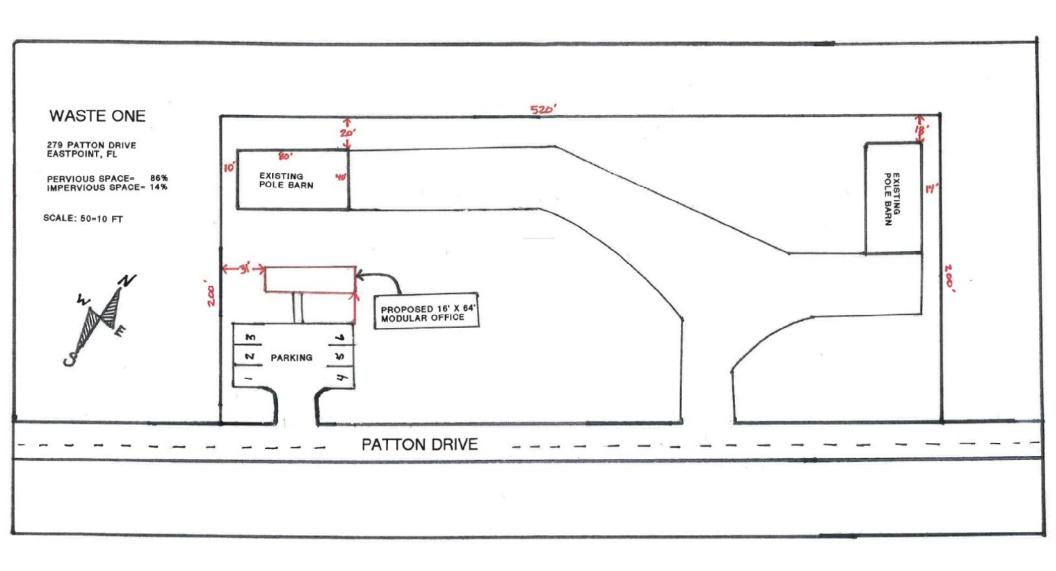

February 25, 2020

Franklin Planning and Building 34 Forbes St. #1 Apalachicola, FL 32320

RE: Service Availability Letter 279 Patton Drive, Eastpoint, FL 32328 -Updated

Please accept this updated information letter as confirmation that the property located at 279 Patton Drive Eastpoint, FL has one commercial water and sewer tap connection with Eastpoint Water and Sewer District.