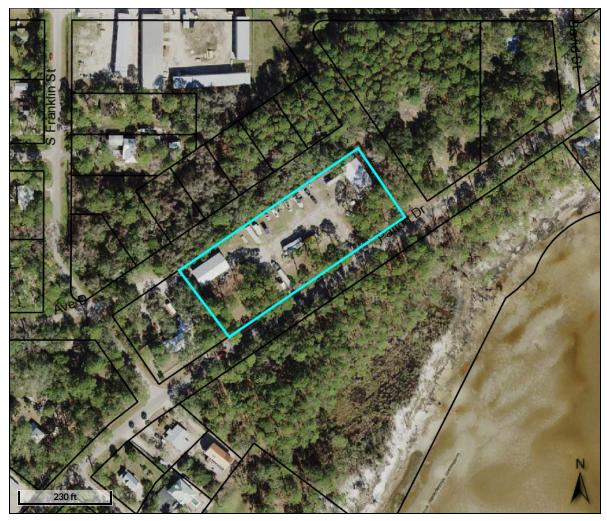

Overview

Legend

Parcels
Roads
City Labels

Parcel ID 31-08S-06W-0000-2400-0010

Sec/Twp/Rng 31-8S-6W Property Address 279 PATTON DR Alternate ID 06W08S31000024000010

Class MISCELLANE

Acreage n/a

Owner Address RICHARDS MIKE & PAIGE

516 AVE A PO.BOX 964

EASTPOINT, FL 32328

District

Brief Tax Description A PARCEL CONTAINING 2.35 AC

(Note: Not to be used on legal documents)

Date created: 2/24/2020 Last Data Uploaded: 2/24/2020 7:40:57 AM