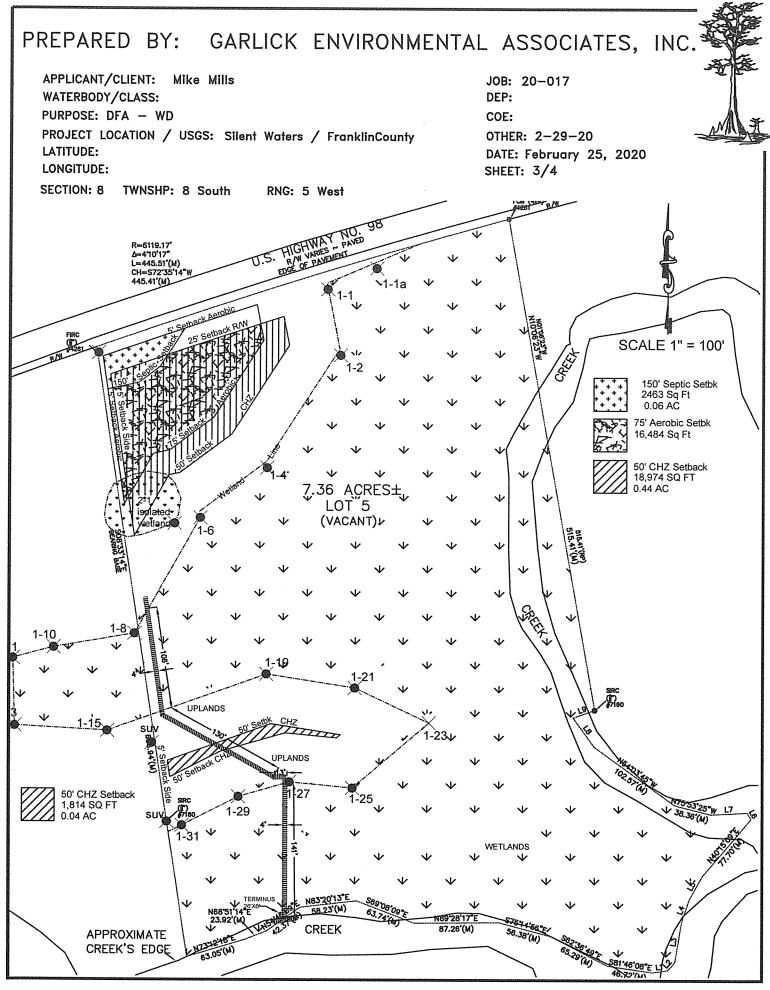

PURPOSE: DFA - WD

PROJECT LOCATION / USGS: Silent Waters / Franklin County

LATITUDE:

LONGITUDE:

SECTION: 8 TWNSHP: 8 South

RNG: 5 West

JOB: 20-017

DEP:

COE:

OTHER: Rev. 2-29-20

DATE: February 25, 2020

SHEET: 2/4