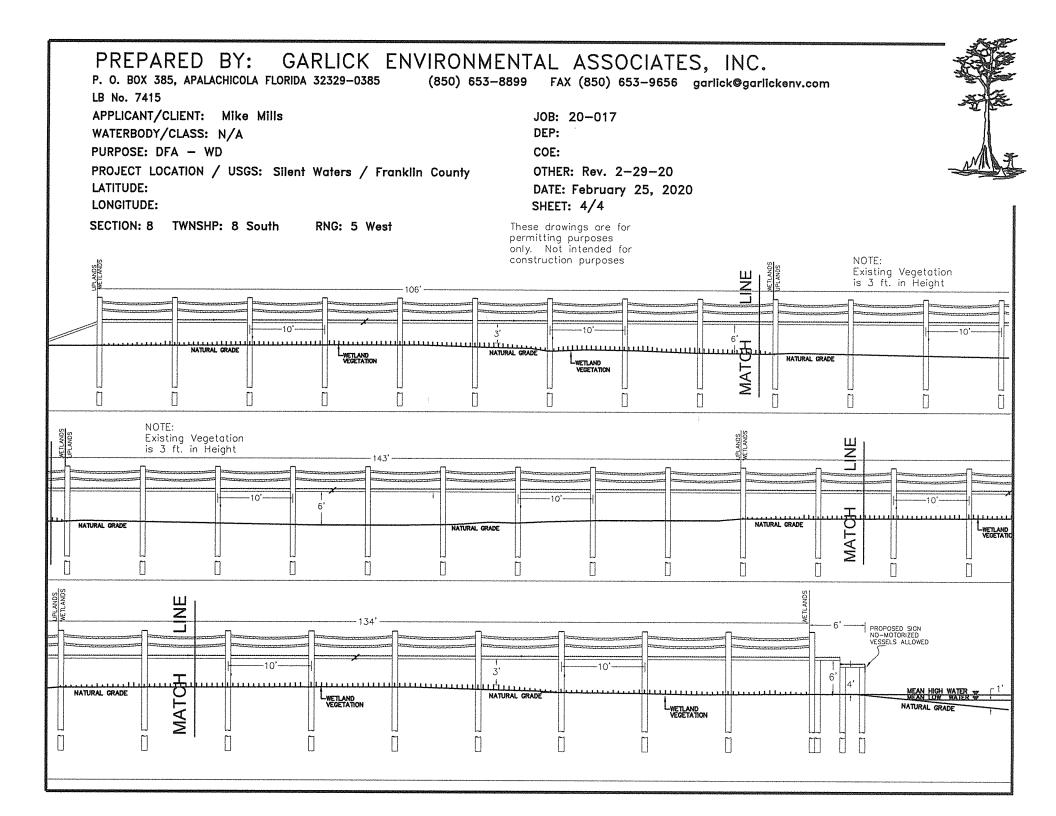

PURPOSE: DFA - WD

PROJECT LOCATION / USGS: Silent Waters / Franklin County

LATITUDE:

LONGITUDE:

SECTION: 8 TWNSHP: 8 South

JOB: 20-017

DEP:

COE:

OTHER: Rev. 2-29-20 DATE: February 25, 2020

SHEET: 2/4