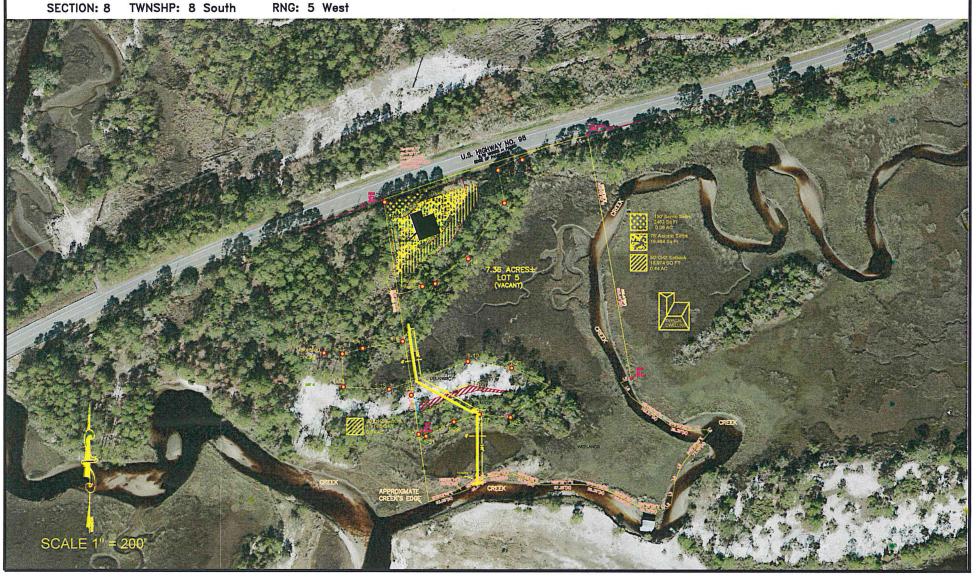

## PREPARED BY: GARLICK ENVIRONMENTAL ASSOCIATES, INC.

P. O. BOX 385, APALACHICOLA FLORIDA 32329-0385 (850) 653-8899 FAX (850) 653-9656 garlick@garlickenv.com

LB No. 7415

APPLICANT/CLIENT: Mike Mills

WATERBODY/CLASS: N/A

PURPOSE: DFA - WD

PROJECT LOCATION / USGS: Silent Waters / Franklin County

LATITUDE:

LONGITUDE:

SECTION: 8 TWNSHP: 8 South

JOB: 20-017

DEP:

COE:

OTHER: Rev. 2-29-20 DATE: February 25, 2020

SHEET: 2/4