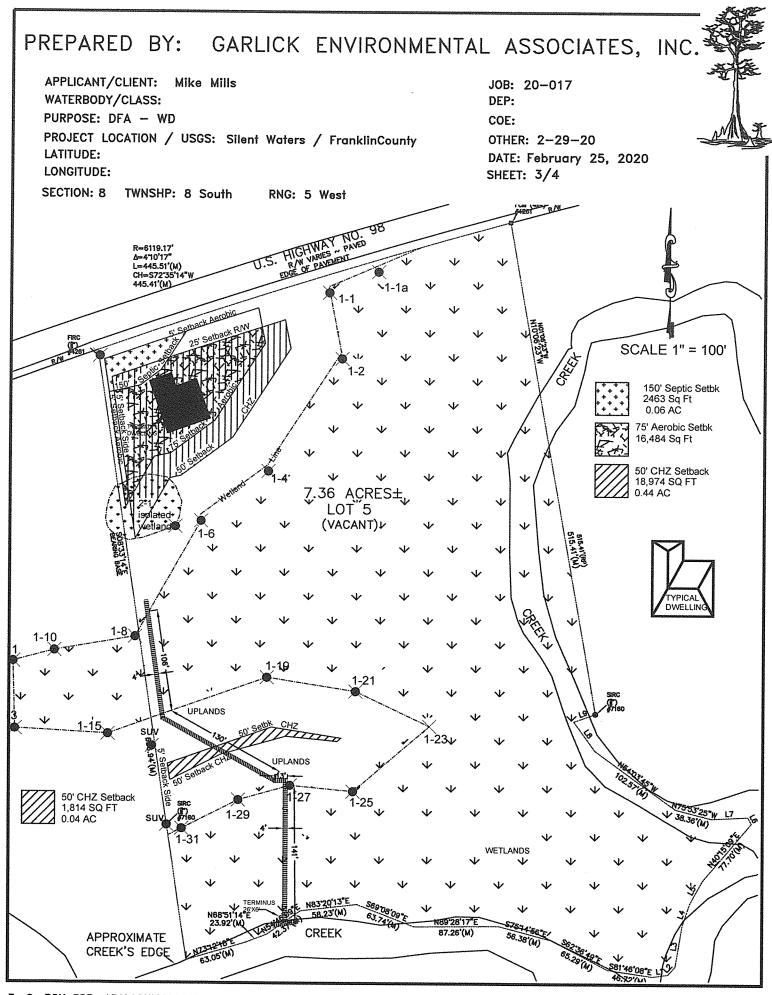

PURPOSE: DFA - WD

PROJECT LOCATION / USGS: Silent Waters / Franklin County

LATITUDE:

LONGITUDE:

SECTION: 8 TWNSHP: 8 South

RNG: 5 West

JOB: 20-017

DEP:

COE:

OTHER: Rev. 2-29-20

DATE: February 25, 2020

SHEET: 2/4