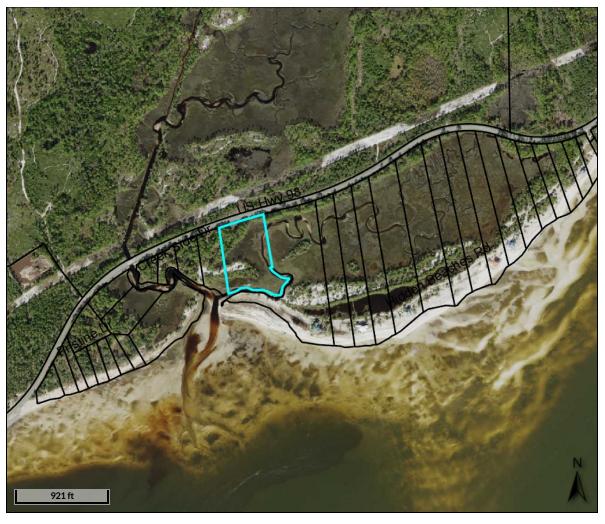

Legend

Parcels
Roads
City Labels

Sec/Twp/Rng -- Class VACANT 344 N BASS DR

Property Address 2930 CREEK SIDE DR Acreage 1.681 WEWAHITCHKA, FL 32465

District

Brief Tax Description LOT 5 SILENT WATERS

(Note: Not to be used on legal documents)

Date created: 2/28/2020 Last Data Uploaded: 2/28/2020 7:39:54 AM