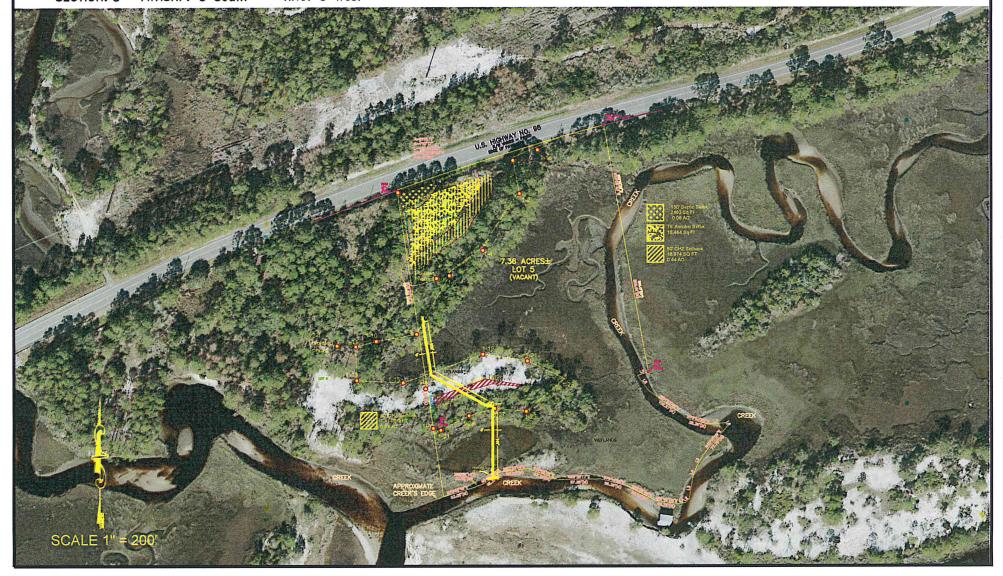

## PREPARED BY: GARLICK ENVIRONMENTAL ASSOCIATES, INC.

P. O. BOX 385, APALACHICOLA FLORIDA 32329-0385 (850) 653-8899 FAX (850) 653-9656 garlick@garlickenv.com

LB No. 7415

APPLICANT/CLIENT: Mike Mills

WATERBODY/CLASS: N/A

PURPOSE: DFA - WD

PROJECT LOCATION / USGS: Silent Waters / Franklin County

LATITUDE:

LONGITUDE:

SECTION: 8 TWNSHP: 8 South

RNG: 5 West

JOB: 20-017

DEP:

COE:

OTHER: Rev. 2-29-20

DATE: February 25, 2020

SHEET: 2/4