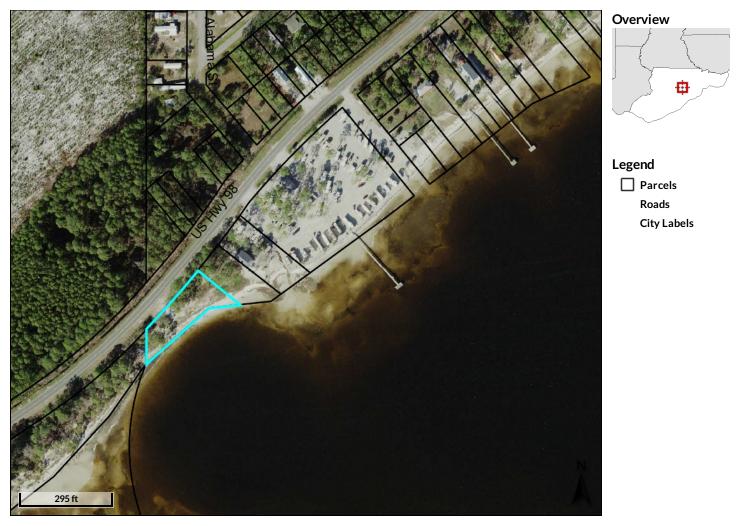

| Parcel ID                    | 14-07S-04W-3131-000Z-0170 |                | Alternate ID 04W07S143131000Z0170 |        | Owner Address | TEAM GOLSON MOTORSPORTS, INC |
|------------------------------|---------------------------|----------------|-----------------------------------|--------|---------------|------------------------------|
| Sec/Twp/Rng                  | 14-7S-4W                  |                | Class                             | VACANT |               | 15076 ALSASK CIRCLE          |
| Property                     | 2118 HIGHWAY 98           |                | Acreage                           | n/a    |               | PORT CHARLOTTE, FL 33981     |
| Address                      |                           |                |                                   |        |               |                              |
| District                     |                           | 6              |                                   |        |               |                              |
| <b>Brief Tax Description</b> |                           | UNIT 1         |                                   |        |               |                              |
| (Note: Not to be used        |                           | d on legal doc | uments)                           |        |               |                              |