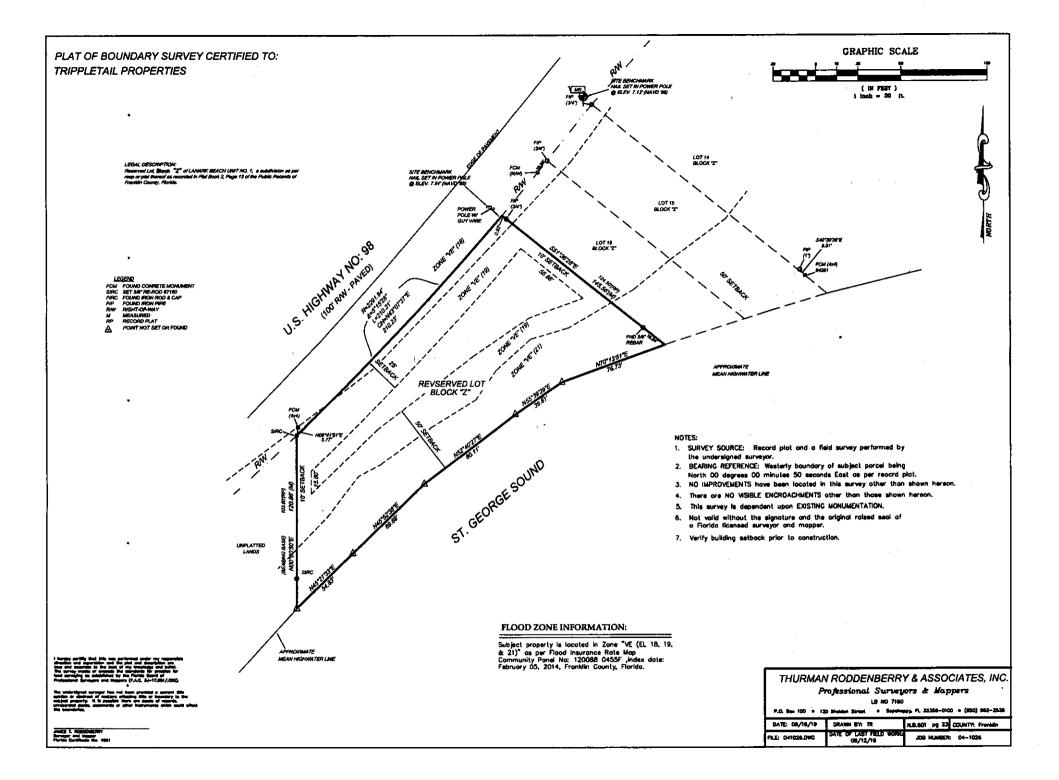

CHARLOTTE, FL 33981     |
| Address                      |                           |                |                                   |        |               |                              |
| District                     |                           | 6              |                                   |        |               |                              |
| <b>Brief Tax Description</b> |                           | UNIT 1         |                                   |        |               |                              |
| (Note: Not to be used        |                           | d on legal doc | uments)                           |        |               |                              |

Date created: 2/25/2020 Last Data Uploaded: 2/25/2020 7:37:27 AM

Developed by Schneider