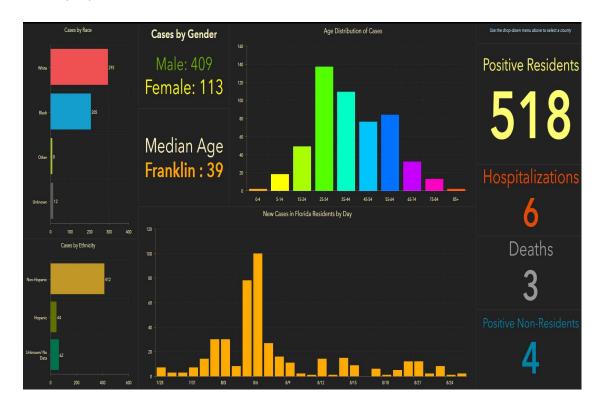

7. Below is a copy of the DOH Dashboard regarding COVID-19 Cases in Franklin County as of 08/27/20 at 10:00 am.