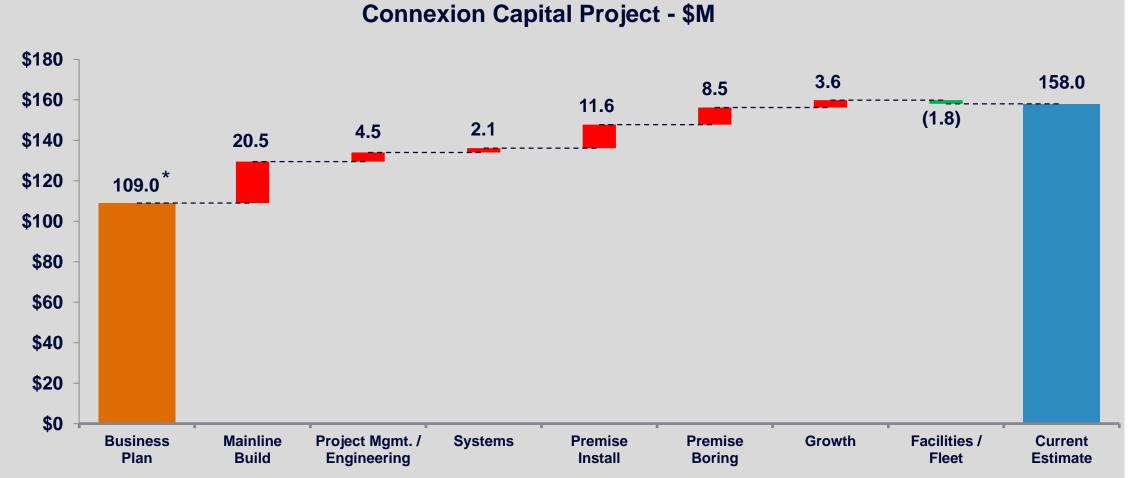

## **Business Plan vs. Current Project Estimates**

\* Does not include an additional \$18 million of contingency

## **Capital Project Spending Update**

| Description                           | Business Plan<br>and Approved<br>Updates | 11/30/2022<br>LTD Spent | Current Project<br>Estimate thru<br>Dec 2024 |
|---------------------------------------|------------------------------------------|-------------------------|----------------------------------------------|
| Network (Primarily AEG)               | \$84M                                    | \$105M                  | \$110M                                       |
| Installation (On Trac, boring)        | \$13M                                    | \$17M                   | \$36M                                        |
| Equipment & All Other                 | <u>\$12M</u>                             | <u>\$11M</u>            | <u>\$12M</u>                                 |
| Subtotal Business Plan                | \$109M                                   |                         |                                              |
| Contingency & Re-deploy – Sept. 2021  | \$13M                                    |                         |                                              |
| L&P Reserves Appropriated – Apr. 2022 | <u>\$20M</u>                             |                         |                                              |
| Total Capital Budget/Estimate         | \$142M                                   | \$133M                  | \$158M                                       |

## **Funding Considerations**

- \$16 million additional capital project needs above the currently available budget of \$142 million.
- Likely path forward will be to access needed funding through the remaining \$20 million of existing, resident approved bonding capacity.

- L&P borrowing needs and timeframe will determine Connexion bonding timing and amounts – likely Fall 2023.
- Updated Connexion financial model continues to maintain payback of L&P reserves and bond commitments through customer revenues and resulting positive operating margins.