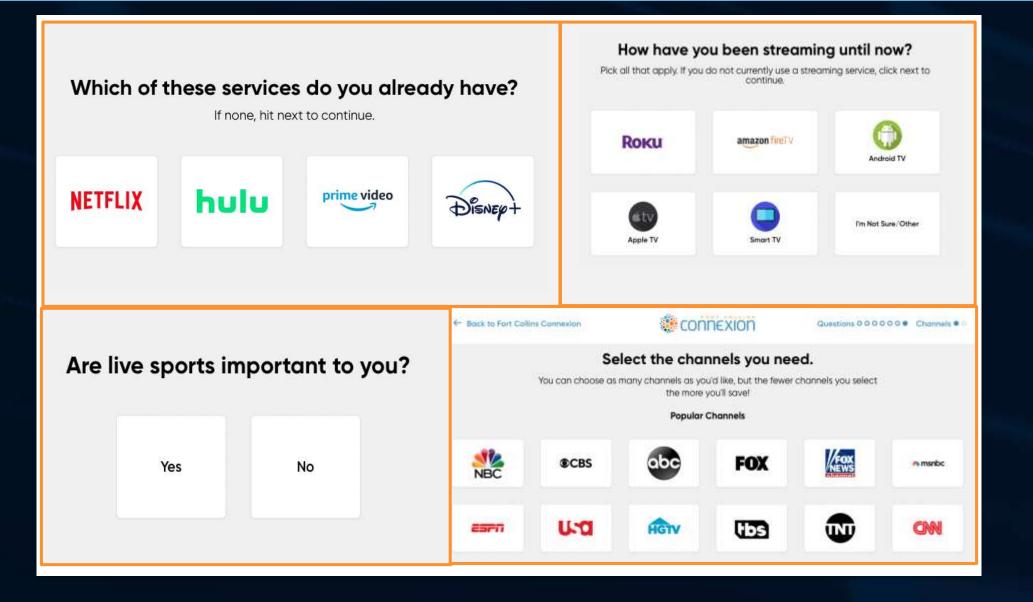

#### Which best describes your household?

### Would you like to record shows (DVR)?

Some streaming services include recording of shows in the "cloud" (no physical DVR box needed.)

9