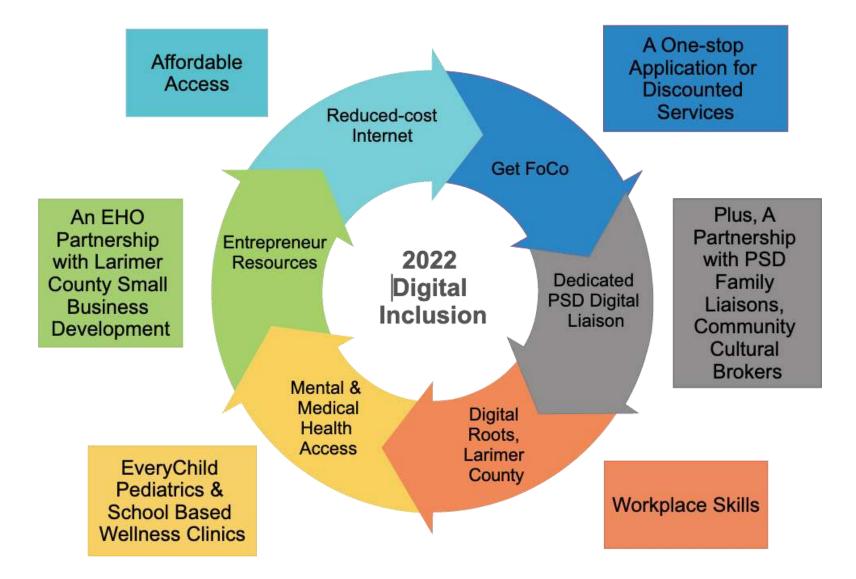

## **Digital Inclusion: Dual Approach**

## **Digital Inclusion: A Community Network**