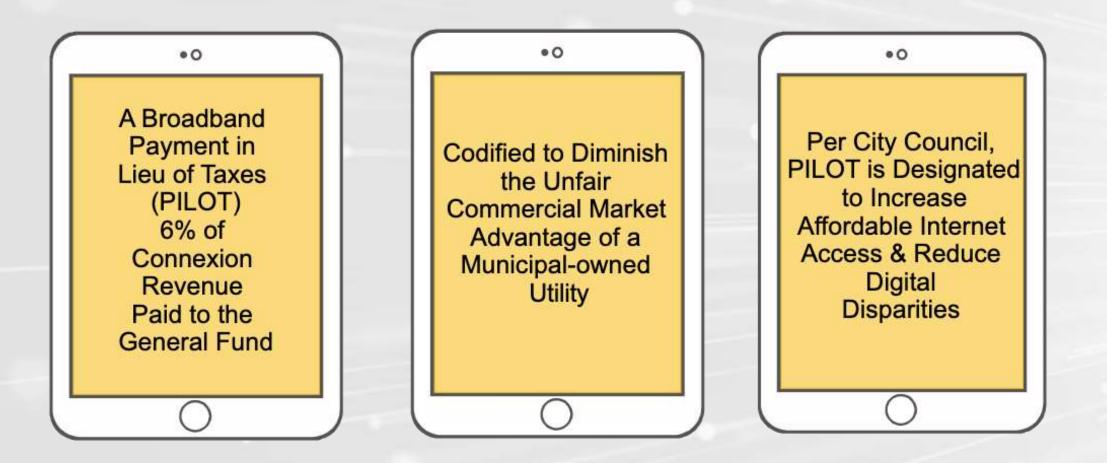

|
|-------------------------|------------------------------|
| Some options<br>missing | to replace your<br>channels: |
| esen •                  | esen+                        |
| ESPN+                   | ESPN+                        |
| \$10                    | 510                          |
|                         |                              |

Learn More

## Connexion TV

Our in-home streaming option: the feel of traditional cable TV without the wires and boxes.

> CONNEXION SILVER TV CONNEXION

> > \$90

\$90/month

100% 5 93 ~ tistii 60718 of your clinic DVB showeds phone prints -turrinela

Channel List (Connection TV) v

You may also like:

COLUMN TWO IS NOT a discovery + Checkly# \$10 \$5

11



## **Digital Inclusion**

# **Digital Inclusion**



## **Digital Inclusion**





## **Digital Inclusion: Dual Approach**

## Expanded Digital Literacy

Build on Existing Community Programming Community Partners as Cultural Brokers

## Affordable Internet Access

Reduced Cost Not at Reduced Speed or Service Income Eligibility at 60% AMI 1 Gig + Wireless at \$19.95 Per Month



## **Digital Inclusion: A Community Network**





## **Grants and Partnership Opportunities**

Grant opportunities
Partnerships:

- Loveland and Estes Park
- Longmont
- Larimer County
- PSD
- Others in region





Transparency
Opportunities
Connexion is for ALL
Partnerships