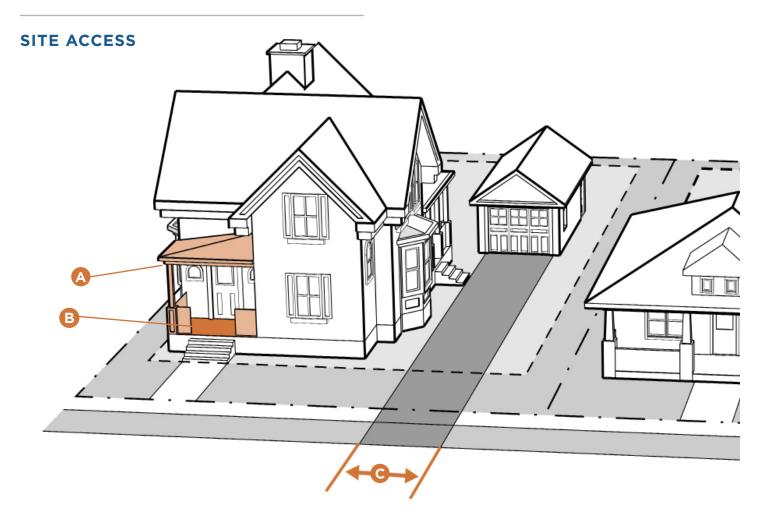

#### **ENTRANCES**

| Primary Entrance<br>Orientation | Towards front<br>wall of building* |
|---------------------------------|------------------------------------|
| Architectural<br>Features       | Required A                         |
| Porch Dimensions                | 6' deep min. x 8' length<br>min.   |

\*Unless required for handicap access.

### **OFF-STREET PARKING**

| Alley Access    | Behind dwelling            |   |
|-----------------|----------------------------|---|
| No-Alley Access | 12' max.<br>driveway width | С |

Except in RL, the maximum driveway width is 18'.