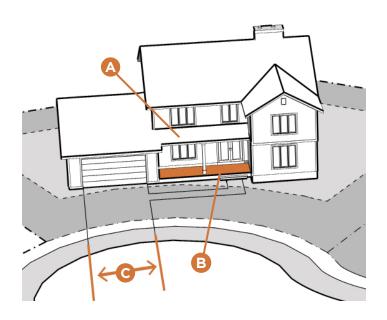

### **ENTRANCES**

| Primary Entrance          | Towards front            |
|---------------------------|--------------------------|
| Orientation               | wall of building*        |
| Architectural<br>Features | Required by District A   |
| Porch                     | 6' deep min. x 8' length |
| Dimensions**              | min.                     |

\*Unless required for handicap access.

\*\*When required by zone district.

### **ACESSS & CIRCULATION**

| Off-Street Parking                               | 12' max.<br>driveway width |  |
|--------------------------------------------------|----------------------------|--|
| Except in RL, the maximum driveway width is 18'. |                            |  |
| GARAGE LOCATION                                  |                            |  |
| GARAGE LOCATIO                                   | N                          |  |