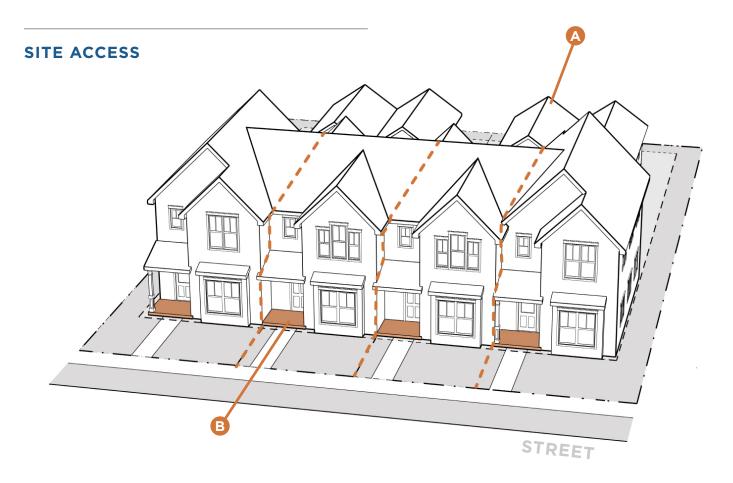

## **Rowhouse**

| ACESSS & CIRCULATION                    |                            |   |
|-----------------------------------------|----------------------------|---|
| Off-Street Parking -<br>Alley Access    | Behind dwelling            | A |
| Off-Street Parking -<br>No-Alley Access | 12' max.<br>driveway width |   |

Off Street Parking area shall not be visible from the street or shared court the primary entrance faces.

| ENTRANCES                       | В                                |
|---------------------------------|----------------------------------|
| Primary Entrance<br>Orientation | Toward street or shared court    |
| Architectural Features          | Required                         |
| Porch Dimensions                | 6' deep min. x 8'<br>length min. |