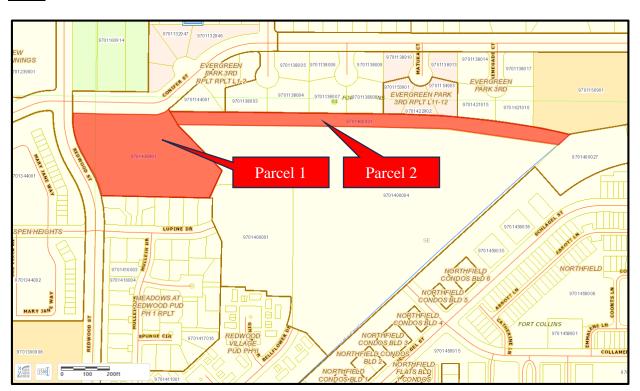

## **Description:**

**Parcel 1:** 4.02 acres, more or less, located in the S/2 of Section 1, T7N, R69W, 6<sup>th</sup> PM, Larimer County, Colorado, being more particularly described as Tract A, Replat of Evergreen Park Second Filing recorded June 13, 1977, in Book 1775, Page 584, Clerk and Recorder's Records, Larimer County, Colorado.

**Parcel 2:** 2.064 acres, more or less, located in the E/2 of Section 1, T7N, R69W, 6<sup>th</sup> PM, Larimer County, Colorado, being more particularly described in that certain Warranty Deed recorded August 31, 1990, at Reception No. 19900039473, Clerk and Recorder's Records, Larimer County, Colorado.

#### **Location Address:**

Vacant Land located in the S/2 of Section 1, T7N, R69W, 6<sup>th</sup> PM, Larimer County, Colorado.

# **Assessor Parcel Number:**

9701436901 and 9701400931

## Map: