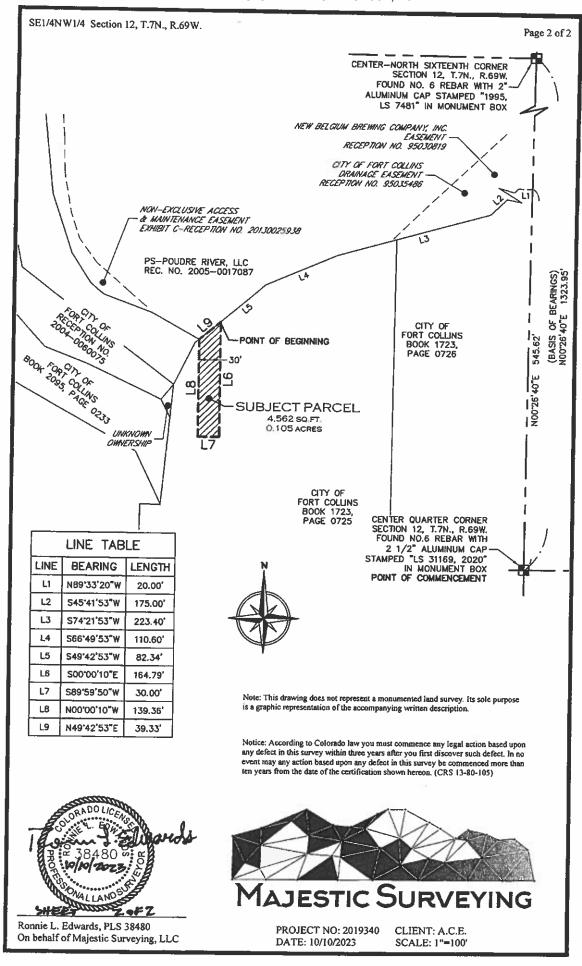

## PARCEL DESCRIPTION

A strip of land, 30.00 feet in width situate in the Southeast Quarter of the Northwest Quarter (SE1/4NW1/4) of Section Twelve (12), Township Seven North (T.7N.), Range Sixty-nine West (R.69W.) of the Sixth Principal Meridian (6th P.M.), City of Fort Collins, County of Larimer, State of Colorado and being more particularly described as follows:

COMMENCING at the Center Quarter corner of said Section 12, as monumented by a #6 rebar with a 2 1/2" Aluminum Cap stamped LS 31169, 2020 and assuming the East line of said SE1/4NW1/4, as monumented at the Center-North Sixteenth corner by a #6 rebar with a 2" Aluminum Cap stamped LS 7481, 1995 as bearing North 00°26'40" East being a Grid Bearing of the Colorado State Plane Coordinate System, North Zone, North American Datum 1983/2011, a distance of 1323.95 feet with all other bearings contained herein relative thereto;

THENCE North 00°26'40" East along said East line a distance of 545.62 feet;

THENCE North 89°33'20" West a distance of 20.00 feet to the Southeast corner of a parcel of land described in that Special Warranty Deed recorded March 3, 2005 as Reception No. 2005-0017087 of the Records of Larimer County;

The following Four (4) Courses are along the Southerly lines of said parcel of land described in that Special Warranty Deed recorded March 3, 2005 as Reception No. 2005-0017087 of the Records of Larimer County:

THENCE South 45°41'53" West a distance of 175.00 feet;

THENCE South 74°21'53" West a distance of 223.40 feet;

THENCE South 66°49'53" West a distance of 110.60 feet;

THENCE South 49°42'53" West a distance of 82.34 feet to the POINT OF BEGINNING;

THENCE South 00°00'10" East a distance of 164.79 feet;

THENCE South 89°59'50" West a distance of 30.00 feet;

THENCE North 00°00'10" West a distance of 139.36 feet to the Southerly most corner of said parcel of land described in that Special Warranty Deed recorded March 3, 2005 as Reception No. 2005-0017087 of the Records of Larimer County;

THENCE North 49°42'53" East along the Southerly line of said parcel of land described in that Special Warranty Deed recorded March 3, 2005 as Reception No. 2005-0017087 of the Records of Larimer County a distance of 39.33 feet to the **POINT OF BEGINNING**.

Said described parcel of land contains 4,562 Square Feet or 0.105 Acres, more or less (±).