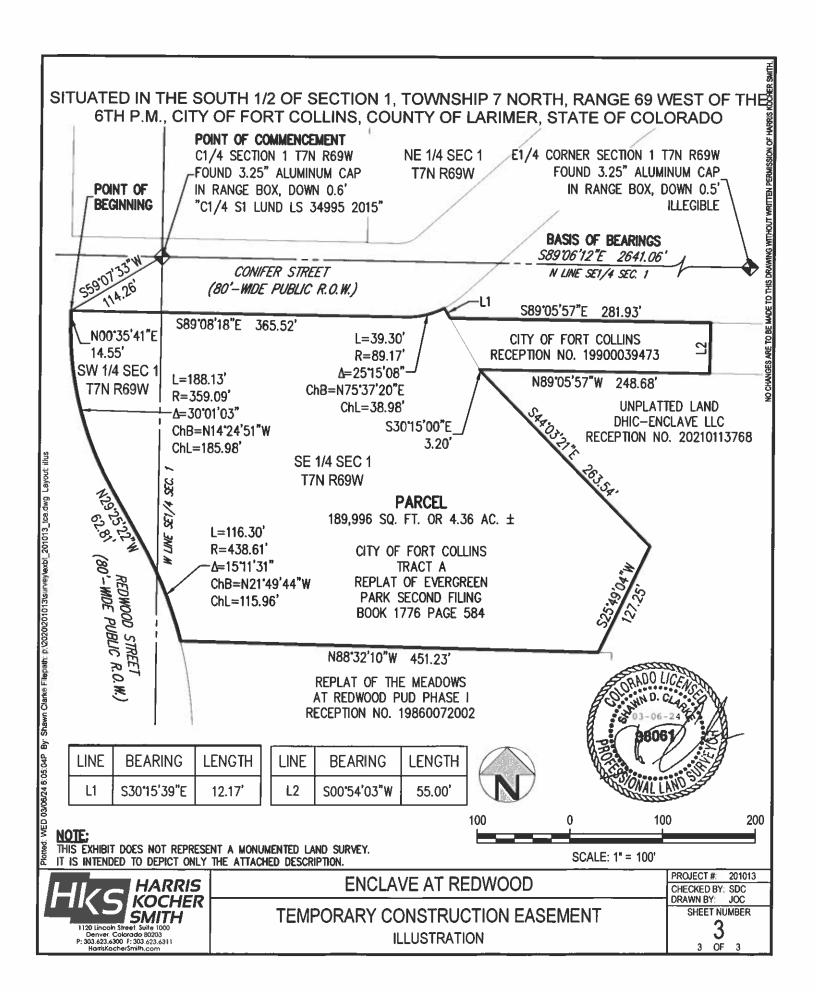

A PARCEL OF LAND BEING TRACT A OF THE REPLAT OF EVERGREEN PARK SECOND FILING RECORDED IN BOOK 1775 AT PAGE 584 AND A PORTION OF THAT UNPLATTED LAND AS DESCRIBED IN THAT WARRANTY DEED RECORDED AT RECEPTION NO. 19900039473 IN THE RECORDS OF THE LARIMER COUNTY CLERK AND RECORDER'S OFFICE, SITUATED IN THE SOUTH HALF OF SECTION 1, TOWNSHIP 7 NORTH, RANGE 69 WEST OF THE SIXTH PRINCIPAL MERIDIAN, CITY OF FORT COLLINS, COUNTY OF LARIMER, STATE OF COLORADO, AND MORE PARTICULARLY DESCRIBED AS FOLLOWS:

BASIS OF BEARINGS: BEARINGS ARE BASED ON THE NORTH LINE OF SAID SOUTHEAST QUARTER OF SECTION 1, MONUMENTED AT THE NORTHWEST CORNER OF SAID SOUTHEAST QUARTER BY A 3.25—INCH ALUMINUM CAP DOWN 0.6 FEET BELOW THE ROAD SURFACE OF REDWOOD STREET, AND AT THE NORTHEAST QUARTER OF SAID SOUTHEAST QUARTER BY A 3.25—INCH ALUMINUM CAP DOWN 0.5' IN A RANGE BOX IN NORTH LEMAY AVENUE, AS BEARING SOUTH 89'06'12"EAST, WITH ALL BEARINGS HEREIN RELATIVE:

COMMENCING AT THE NORTHWEST CORNER OF SAID SOUTHEAST QUARTER OF SECTION 1; THENCE SOUTH 59°07'33" WEST, A DISTANCE OF 114.26 FEET TO THE NORTHWEST CORNER OF SAID TRACT A AT THE INTERSECTION OF THE EAST RIGHT-OF-WAY OF REDWOOD STREET AND THE SOUTH RIGHT-OF-WAY OF CONIFER STREET, AND THE POINT OF BEGINNING:

THENCE ALONG SAID SOUTH RIGHT-OF-WAY OF CONIFER STREET THE FOLLOWING TWO (2) COURSES:

- 1. THENCE SOUTH 89'08'18" EAST, A DISTANCE OF 365.52 FEET TO A POINT OF NON-TANGENT CURVATURE;
- 2. THENCE ALONG THE ARC OF SAID CURVE TO THE LEFT AN ARC LENGTH OF 39.30 FEET, SAID CURVE HAVING A RADIUS OF 89.17 FEET, A CENTRAL ANGLE OF 25"15" O8", AND A CHORD WHICH BEARS NORTH 75"37" 20" EAST A CHORD DISTANCE OF 38.98 FEET TO THE NORTHEAST CORNER OF SAID TRACT A:

THENCE DEPARTING SAID SOUTH RIGHT-OF-WAY AND ALONG THE EAST BOUNDARY OF SAID TRACT A NON-TANGENT TO SAID CURVE, SOUTH 30°15'39" EAST, A DISTANCE OF 12.17 FEET TO THE NORTHWEST CORNER OF SAID PARCEL OF LAND DESCRIBED IN THAT WARRANTY DEED RECORDED AT RECEPTION NO. 19900039473;

THENCE DEPARTING SAID EAST BOUNDARY OF TRACT A AND ALONG THE NORTH BOUNDARY OF SAID PARCEL OF LAND SOUTH 89'05'57" EAST, A DISTANCE OF 281.93 FEET;

THENCE DEPARTING SAID NORTH BOUNDARY SOUTH 00°54'03" WEST, A DISTANCE OF 55.00 FEET TO A POINT ON THE SOUTH BOUNDARY OF SAID PARCEL OF LAND;

THENCE ALONG SAID SOUTH BOUNDARY NORTH 89'05'57" WEST, A DISTANCE OF 248.68 FEET TO A POINT ON SAID EAST BOUNDARY OF TRACT A;

CONTINUED ON SHEET 2

**ENCLAVE AT REDWOOD** 

TEMPORARY CONSTRUCTION EASEMENT DESCRIPTION

## CONTINUED FROM SHEET 1

THENCE ALONG SAID EAST BOUNDARY THE FOLLOWING THREE (3) COURSES:

- 1. SOUTH 30"15"00" EAST, A DISTANCE OF 3.20 FEET;
- 2. THENCE SOUTH 44°03'21" EAST, A DISTANCE OF 263.54 FEET:
- THENCE SOUTH 25'49'04" WEST, A DISTANCE OF 127.25 FEET TO THE SOUTHEAST CORNER OF SAID TRACT

THENCE ALONG THE SOUTH BOUNDARY OF SAID TRACT A NORTH 88'32'10" WEST. A DISTANCE OF 451.23 FEET TO A POINT OF NON-TANGENT CURVATURE ON THE AFORESAID EAST RIGHT-OF-WAY OF REDWOOD STREET AND THE SOUTHWEST CORNER OF SAID TRACT A:

THENCE ALONG THE WEST BOUNDARY OF SAID TRACT A AND THE EAST RIGHT-OF-WAY OF REDWOOD STREET THE FOLLOWING FOUR (4) COURSES:

- 1. ALONG THE ARC OF SAID CURVE TO THE LEFT AN ARC LENGTH OF 116.30 FEET, SAID CURVE HAVING A RADIUS OF 438.61 FEET, A CENTRAL ANGLE OF 15"11"31", AND A CHORD WHICH BEARS NORTH 21"49"44" WEST A CHORD DISTANCE OF 115.96 FEET:
- 2. ALONG A LINE NON-TANGENT TO SAID CURVE, NORTH 29'25'22" WEST, A DISTANCE OF 62.81 FEET TO A POINT OF CURVATURE;
- 3. ALONG THE ARC OF SAID CURVE TO THE RIGHT AN ARC LENGTH OF 188.13 FEET, SAID CURVE HAVING A RADIUS OF 359.09 FEET, A CENTRAL ANGLE OF 30"01"03", AND A CHORD WHICH BEARS NORTH 14"24"51" WEST A CHORD DISTANCE OF 185.98 FEET;
- 4. NORTH 00'35'41" EAST, A DISTANCE OF 14.55 FEET TO THE POINT OF BEGINNING.

SAID PARCEL CONTAINS 189,996 SQUARE FEET OR 4.36 ACRES. MORE OR LESS.

PREPARED BY:

SHAWN D. CLARKE, PLS

CO # 38061

SCLÄRKE@HKSENG.COM

ON BEHALF OF:

HARRIS KOCHER SMITH

1120 LINCOLN STREET, SUITE 1000