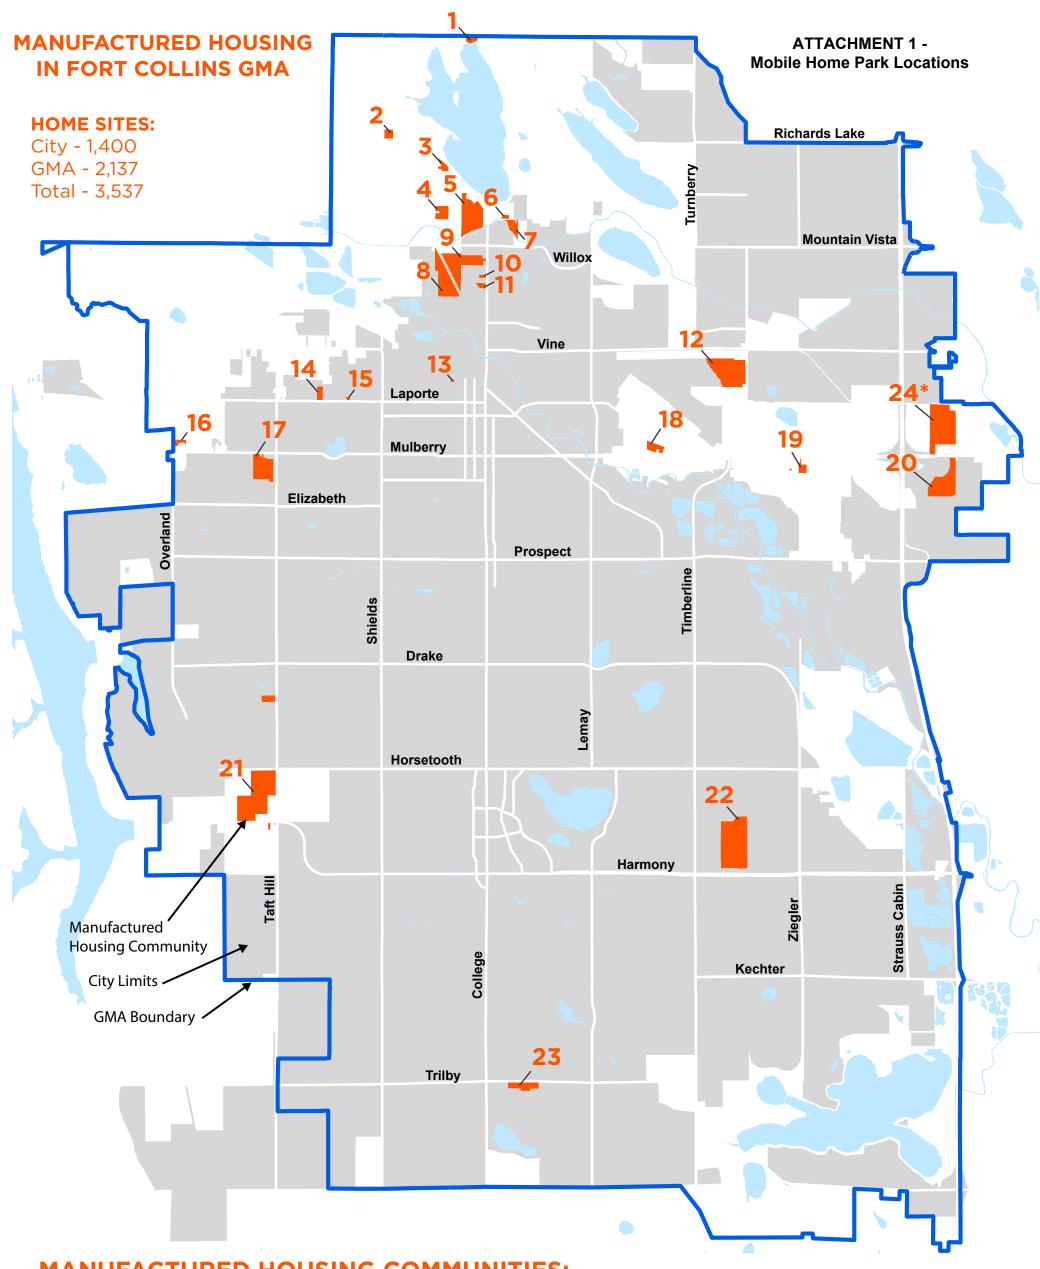

## **MANUFACTURED HOUSING COMMUNITIES:**

| MAP | PARK                  | HOME  | CITY / |
|-----|-----------------------|-------|--------|
| KEY | NAME                  | SITES | GMA    |
| 1   | Terry Cove            | 24    | GMA    |
| 2   | Blue Spruce           | 28    | GMA    |
| 3   | Terry Lake            | 29    | GMA    |
| 4   | Equestrian Center     | 4     | GMA    |
| 5   | Poudre Valley         | 349   | GMA    |
| 6   | Spaulding Lane        | 8     | GMA    |
| 7   | Highland Manor        | 66    | GMA    |
| 8   | Hickory Village       | 204   | City   |
| 9   | North College (Plaza) | 320   | City   |
| 10  | Montclair             | 9     | City   |
| 11  | Stonecrest            | 24    | City   |
| 12  | Collins Aire          | 329   | GMA    |

| MAP       | PARK             | HOME  | CITY / |
|-----------|------------------|-------|--------|
| KEY       | NAME             | SITES | GMA    |
| 13        | Meldrum / Cherry | 5     | City   |
| 14        | North Star       | 54    | City   |
| 15        | Cottonwood       | 12    | City   |
| 16        | Aspen            | 32    | GMA    |
| 17        | Skyline          | 172   | City   |
| 18        | Nueva Vida       | 65    | GMA    |
| 19        | Pine Valley      | 37    | GMA    |
| 20        | Sunflower        | 190   | GMA    |
| <b>21</b> | Timberidge       | 585   | GMA    |
| 22        | Harmony Village  | 486   | City   |
| 23        | Pleasant Grove   | 114   | City   |
| 24        | Cloverleaf       | 391   | GMA    |