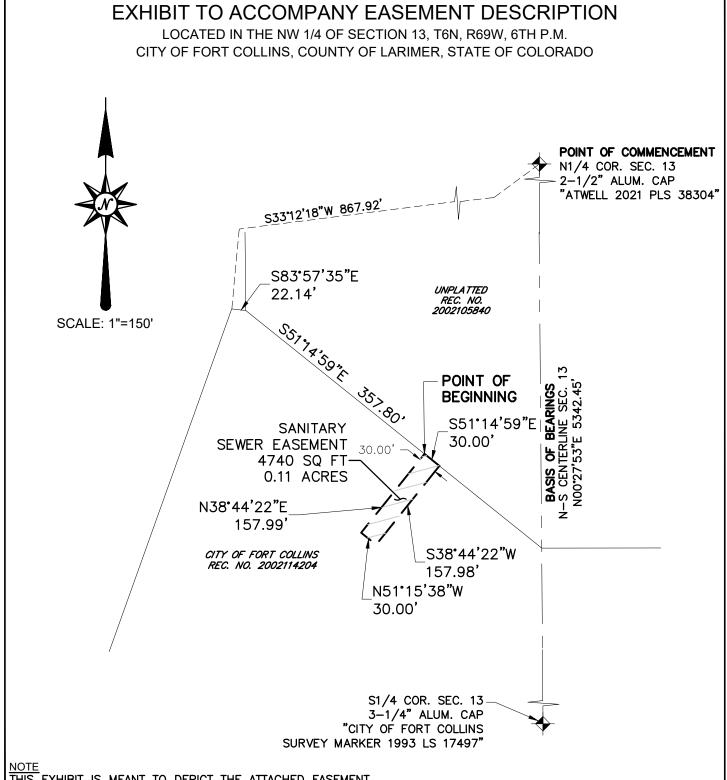

# **EASEMENT DESCRIPTION**

LOCATED IN THE NW 1/4 OF SECTION 13, T6N, R69W, 6TH P.M. CITY OF FORT COLLINS, COUNTY OF LARIMER, STATE OF COLORADO

A 30 FOOT-WIDE NON-EXCLUSIVE EASEMENT FOR SANITARY SEWER PURPOSES OVER AND ACROSS A PORTION OF THE NORTHWEST QUARTER OF SECTION 13, TOWNSHIP 6 NORTH, RANGE 69 WEST OF THE SIXTH PRINCIPAL MERIDIAN, CITY OF FORT COLLINS, COUNTY OF LARIMER, STATE OF COLORADO, ALSO BEING A PORTION OF THAT TRACT OF LAND OWNED BY SAID CITY OF FORT COLLINS AS DESCRIBED AT RECEPTION NO. 2002114204, LARIMER COUNTY RECORDS, BEING MORE PARTICULARLY DESCRIBED AS FOLLOWS:

BASIS OF BEARINGS: BEARINGS ARE BASED ON THE NORTH-SOUTH CENTERLINE OF SECTION 13, TOWNSHIP 6 NORTH, RANGE 69 WEST OF THE SIXTH PRINCIPAL MERIDIAN, MONUMENTED AT THE SOUTH END BY A 3-1/4" ALUMINUM CAP STAMPED "CITY OF FORT COLLINS SURVEY MARKER 1993 LS 17497" AND AT THE NORTH END BY A 2-1/2" ALUMINUM CAP STAMPED "ATWELL 2021 PLS 38304". SAID NORTH-SOUTH CENTERLINE BEARS NORTH 00°27'53" EAST, WITH ALL BEARINGS CONTAINED HEREIN RELATIVE THERETO;

**COMMENCING** AT THE NORTH QUARTER CORNER OF SAID SECTION 13;

THENCE SOUTH 33°12'18" WEST 867.92 FEET TO THE WESTERLY LINE OF SAID TRACT OF LAND:

THENCE DEPARTING SAID WESTERLY LINE AND ALONG THE NORTHERLY LINE OF SAID TRACT OF LAND THE FOLLOWING TWO (2) COURSES:

- 1. SOUTH 83° 57' 35" EAST 22.14 FEET;
- 2. SOUTH 51° 14' 59" EAST 357.80 FEET, SAID POINT BEING THE POINT OF BEGINNING;

THENCE CONTINUING ALONG SAID NORTHERLY LINE SOUTH 51° 14' 59" EAST 30.00 FEET;

THENCE DEPARTING SAID NORTHERLY LINE SOUTH 38° 44' 22" WEST 157.98 FEET;

THENCE NORTH 51° 15' 38" WEST 30.00 FEET;

THENCE NORTH 38° 44' 22" EAST 157.99 FEET TO THE POINT OF BEGINNING.

SAID EASEMENT CONTAINS 4,740 SQUARE FEET, OR 0.11 ACRES, MORE OR LESS.

(CONTINUED ON SHEET 2)

THIS EXHIBIT IS MEANT TO DEPICT THE ATTACHED EASEMENT DESCRIPTION AND IS FOR INFORMATIONAL PURPOSES ONLY. IT DOES NOT REPRESENT A MONUMENTED LAND SURVEY.

SANITARY SEWER EASEMENT DESCRIPTION

NW 1/4 SEC. 13 T6N, R69W, 6TH P.M. FORT COLLINS, LARIMER COUNTY, CO

EASEMENT CONTAINS 4740 SQ. FT. OR 0.11 ACRES