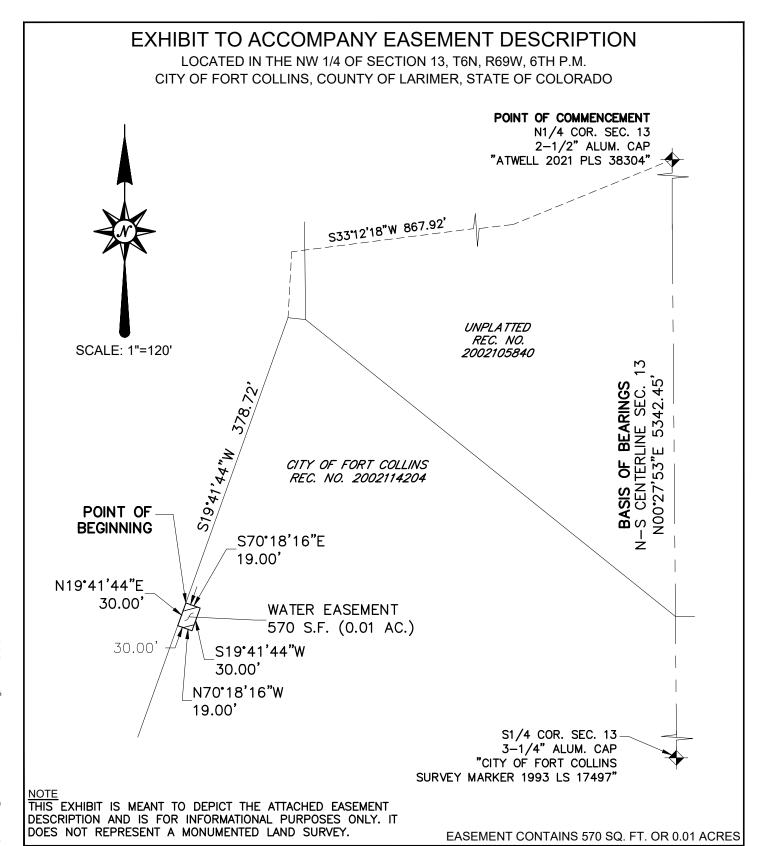

## **EASEMENT DESCRIPTION**

LOCATED IN THE NW 1/4 OF SECTION 13, T6N, R69W, 6TH P.M. CITY OF FORT COLLINS, COUNTY OF LARIMER, STATE OF COLORADO

A 30 FOOT-WIDE NON-EXCLUSIVE EASEMENT FOR WATER PURPOSES OVER AND ACROSS A PORTION OF THE NORTHWEST QUARTER OF SECTION 13, TOWNSHIP 6 NORTH, RANGE 69 WEST OF THE SIXTH PRINCIPAL MERIDIAN, CITY OF FORT COLLINS, COUNTY OF LARIMER, STATE OF COLORADO, ALSO BEING A PORTION OF THAT TRACT OF LAND OWNED BY SAID CITY OF FORT COLLINS AS DESCRIBED AT RECEPTION NO. 2002114204, LARIMER COUNTY RECORDS, BEING MORE PARTICULARLY DESCRIBED AS FOLLOWS:

BASIS OF BEARINGS: BEARINGS ARE BASED ON THE NORTH-SOUTH CENTERLINE OF SECTION 13, TOWNSHIP 6 NORTH, RANGE 69 WEST OF THE SIXTH PRINCIPAL MERIDIAN, MONUMENTED AT THE SOUTH END BY A 3-1/4" ALUMINUM CAP STAMPED "CITY OF FORT COLLINS SURVEY MARKER 1993 LS 17497" AND AT THE NORTH END BY A 2-1/2" ALUMINUM CAP STAMPED "ATWELL 2021 PLS 38304". SAID NORTH-SOUTH CENTERLINE BEARS NORTH 00°27'53" EAST, WITH ALL BEARINGS CONTAINED HEREIN RELATIVE THERETO;

**COMMENCING** AT THE NORTH QUARTER CORNER OF SAID SECTION 13;

THENCE SOUTH 33°12'18" WEST 867.92 FEET TO THE WESTERLY LINE OF SAID TRACT OF LAND;

THENCE ALONG SAID WESTERLY LINE OF SAID TRACT OF LAND SOUTH 19° 41' 44" WEST 378.72 FEET TO THE **POINT OF BEGINNING**:

THENCE LEAVING SAID WESTERLY LINE SOUTH 70° 18' 16" EAST 19.00 FEET;

THENCE SOUTH 19° 41' 44" WEST 30.00 FEET;

THENCE NORTH 70° 18' 16" WEST 19.00 FEET TO SAID WESTERLY LINE OF SAID TRACT OF LAND;

THENCE ALONG SAID WESTERLY LINE NORTH 19° 41' 44" EAST 30.00 FEET TO THE POINT OF BEGINNING.

SAID EASEMENT CONTAINS 570 SQUARE FEET, OR 0.01 ACRES, MORE OR LESS.

I, VLADISLAV SKREJEV, A REGISTERED PROFESSIONAL LAND SURVEYOR IN THE STATE OF COLORADO, DO HEREBY CERTIFY THAT THIS LEGAL DESCRIPTION AND THE SURVEY UPON WHICH IT WAS BASED, WAS PERFORMED BY ME OR UNDER MY DIRECT SUPERVISION AND IS TRUE AND ACCURATE, TO THE BEST OF MY KNOWLEDGE.