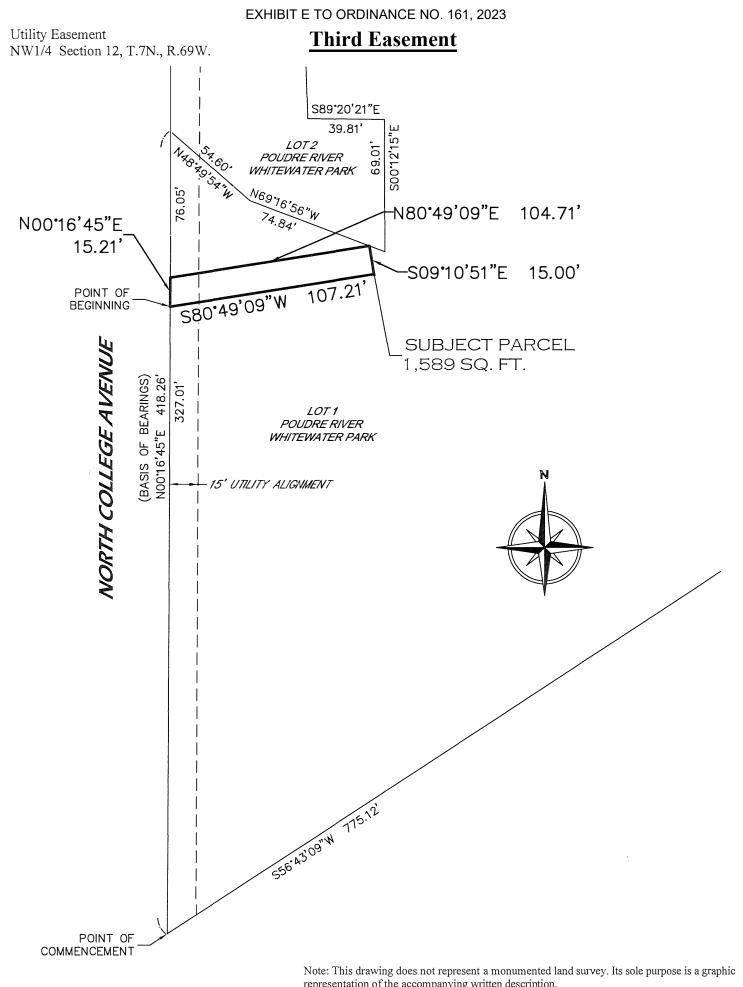

## **Third Easement**

A parcel of land, being part of Lot 1, Poudre River Whitewater Park as recorded July 23, 2018 as Reception No. 20180044854 of the Records of the Larimer County Clerk and Recorder, situate in the Northwest Quarter (NW1/4) of Section Twelve (12), Township Seven North (T. 7N.), Range Sixty-nine West (R.69W.) of the Sixth Principal Meridian (6th P.M.), City of Fort Collins, County of Larimer, State of Colorado and being more particularly described as follows:

COMMENCING at the Southwest corner of said Lot 1 and assuming the most Southerly West line of Lot 1 as bearing North 00°16'45" East, as platted, a distance of 418.26 feet and with all other bearings contained herein relative thereto;

THENCE North 00°16'45" East, along said West line a distance of 327.01 feet to the POINT OF BEGINNING;

THENCE North 00°16'45" East, continuing along said West line, a distance of 15.21 feet;

THENCE North 80°49'09" East a distance of 104.71 feet;

THENCE South 09°10'51" East a distance of 15.00 feet;

THENCE South 80°49'09" West a distance of 107.21 feet to the POINT OF BEGINNING.

Said described parcel of land contains 1,589 Square Feet, more or less (±).