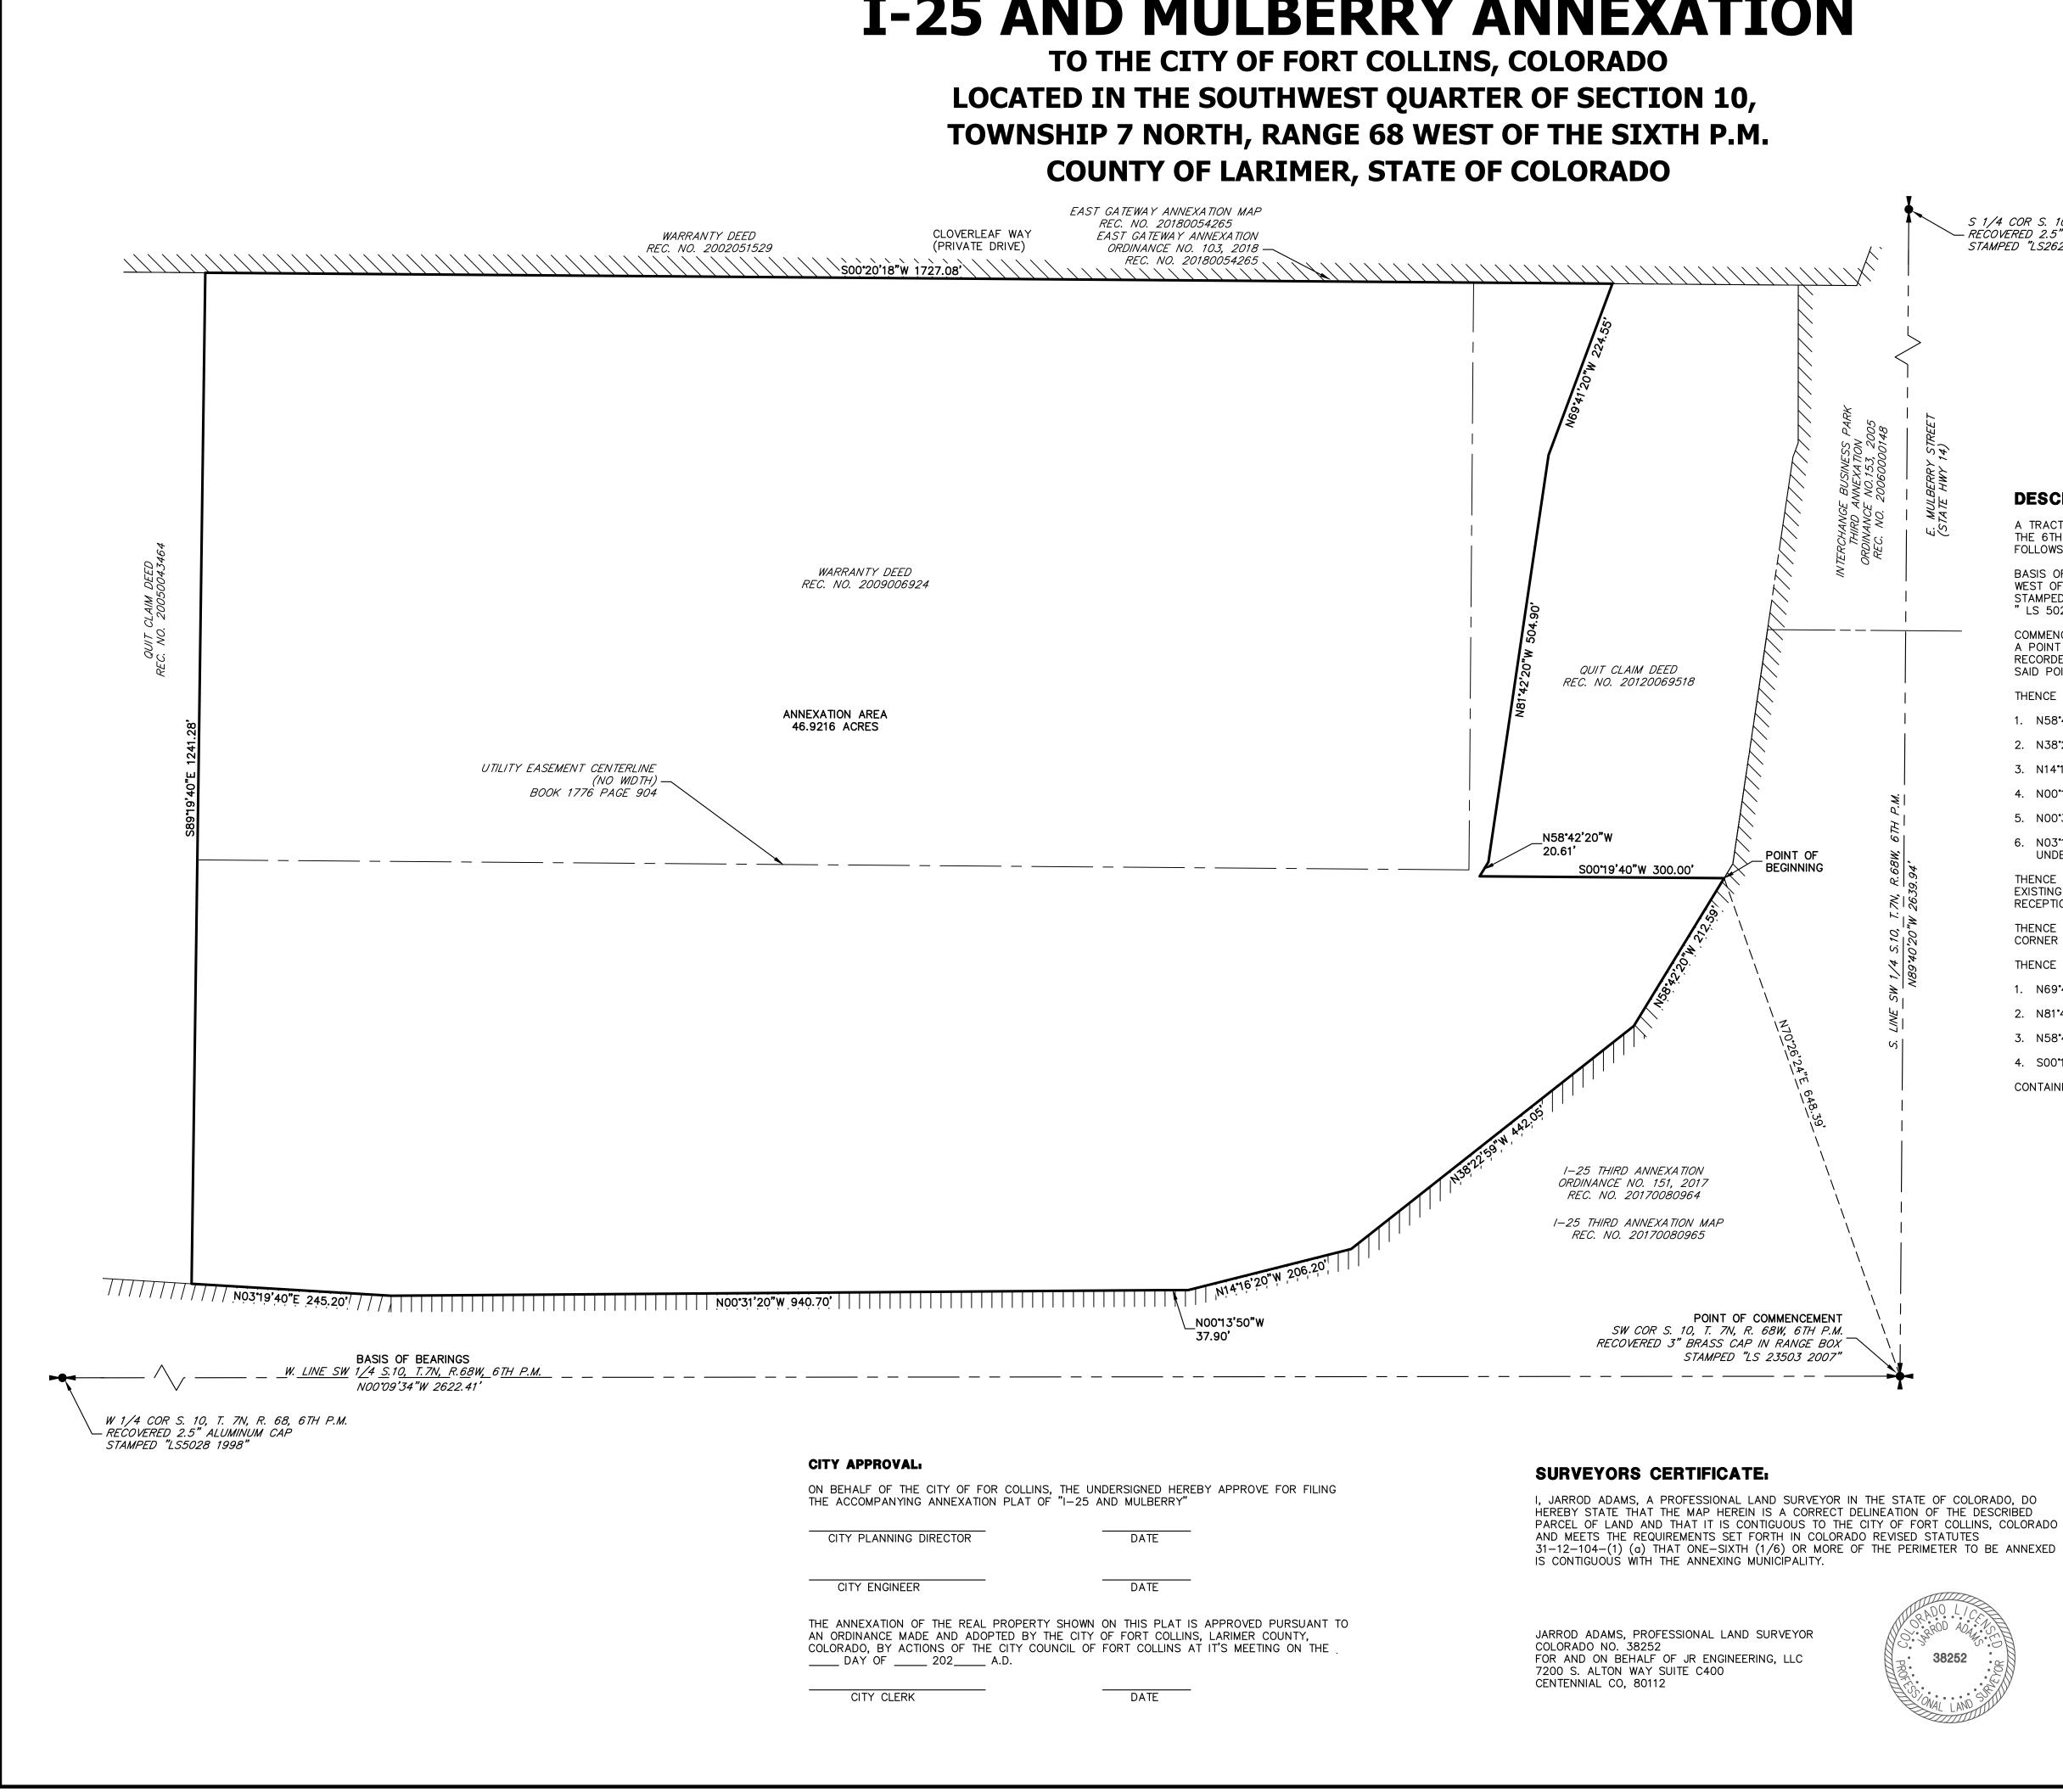

## **I-25 AND MULBERRY ANNEXATION**

BASIS OF BEARINGS: THE WEST LINE OF THE SOUTHWEST QUARTER OF SECTION 10, TOWNSHIP 7 NORTH, RANGE 68 WEST OF THE 6TH PRINCIPAL MERIDIAN BEING MONUMENTED AT THE SOUTHWEST CORNER BY A 3" BRASS CAP STAMPED " LS23503 2007" IN A RANGE BOX, AND AT THE WEST QUARTER CORNER BY A 2"ALUMINUM CAP STAMPED " LS 5028 1998" ASSUMED TO BEAR N00°09'34"W.

COMMENCING AT THE SOUTHWEST CORNER OF SAID SECTION 10, THENCE N70°26'24"E A DISTANCE OF 648.39 FEET TO A POINT ON THE EXISTING CITY OF FORT COLLINS BOUNDARY AS ANNEXED IN ORDINANCE NO. 151 SERIES OF 2017 RECORDED UNDER RECEPTION NO. 20170080964 IN THE RECORDS OF THE LARIMER COUNTY CLERK AND RECORDER, SAID POINT ALSO BEING THE EASTERLY RIGHT-OF-WAY LINE OF INTERSTATE 25, AND THE POINT OF BEGINNING;

THENCE ON SAID EXISTING CITY BOUNDARY LINE, THE FOLLOWING SIX (6) COURSES:

- 1. N58°42'20"W A DISTANCE OF 212.59 FEET;
- 2. N38°22'59"W A DISTANCE OF 442.05 FEET;
- 3. N14"16'20"W A DISTANCE OF 206.20 FEET;
- 4. NO0°13'50"W A DISTANCE OF 37.90 FEET;
- 5. NO0°31'20"W A DISTANCE OF 940.70 FEET;
- 6. N03"19'40"E A DISTANCE OF 245.20 FEET, TO THE SOUTHWESTERLY CORNER OF THAT PROPERTY RECORDED UNDER RECEPTION NO. 20050043464;

THENCE ON THE SOUTHERLY LINE OF SAID PROPERTY, S89'19'40"E A DISTANCE OF 1241.28 FEET, TO A POINT ON THE EXISTING CITY OF FORT COLLINS BOUNDARY AS ANNEXED IN ORDINANCE NO. 103 SERIES OF 2018 RECORDED UNDER RECEPTION NO. 20180054265

THENCE ON SAID EXISTING CITY BOUNDARY LINE, S00°20'18"W A DISTANCE OF 1727.08 FEET, TO THE NORTHEASTERLY CORNER OF THAT PROPERTY RECORDED UNDER RECEPTION NO. 20120069518:

THENCE ON THE NORTHERLY AND WESTERLY LINES OF SAID PROPERTY, THE FOLLOWING FOUR (4) COURSES:

- 1. N69°41'20"W A DISTANCE OF 224.55 FEET;
- 2. N81°42'20"W A DISTANCE OF 504.90 FEET;
- 3. N58\*42'20"W A DISTANCE OF 20.61 FEET;

4. S00"19'40"W A DISTANCE OF 300.00 FEET. TO THE POINT OF BEGINNING.

CONTAINING A CALCULATED AREA OF 2,043,904 SQUARE FEET OR 46.9216 ACRES.