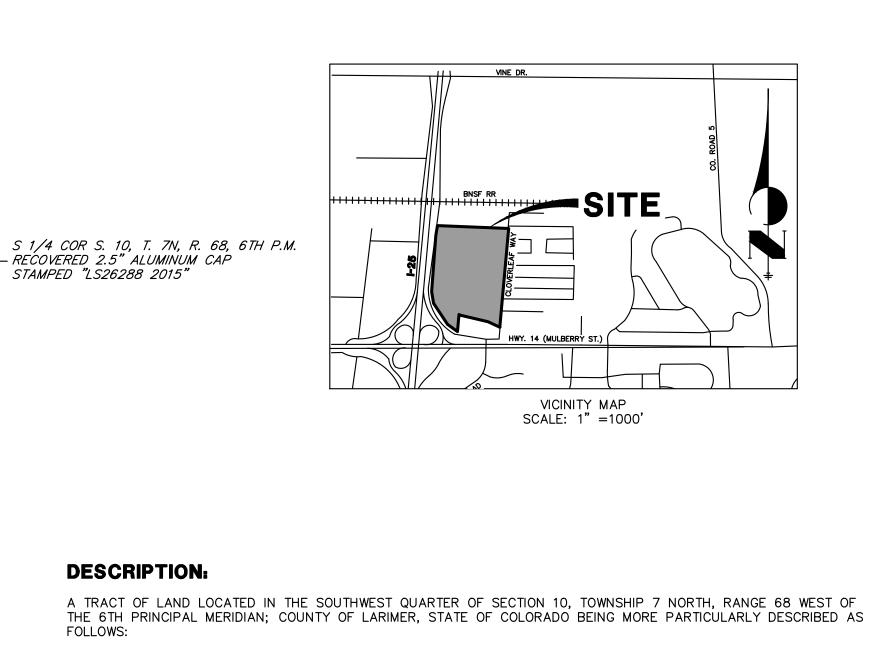

## **I-25 AND MULBERRY ANNEXATION**

BASIS OF BEARINGS: THE WEST LINE OF THE SOUTHWEST QUARTER OF SECTION 10, TOWNSHIP 7 NORTH, RANGE 68 WEST OF THE 6TH PRINCIPAL MERIDIAN BEING MONUMENTED AT THE SOUTHWEST CORNER BY A 3" BRASS CAP STAMPED " LS23503 2007" IN A RANGE BOX, AND AT THE WEST QUARTER CORNER BY A 2"ALUMINUM CAP STAMPED " LS 5028 1998" ASSUMED TO BEAR N00°09'34"W.