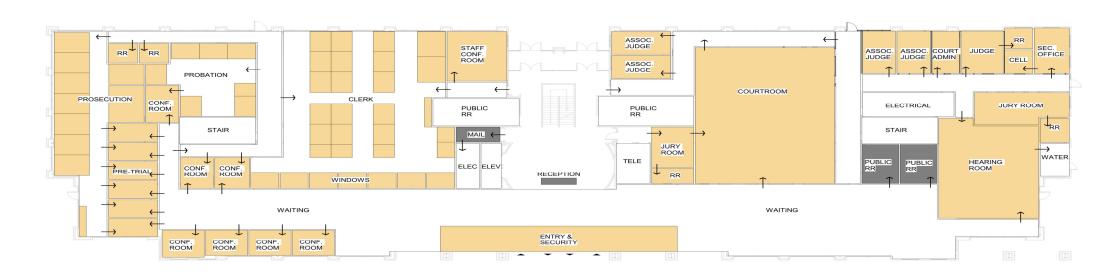

## **ABBREVATION LEGEND:**

CL - Collaboration Room COF. - Coffee ELEC - Electrical Room KIT - Kitchenette MECH - Mechanical Room M RR - Mens Restroom

PH - Phone Room

QR - Quiet/Mother's Room RR - Restroom

STOR - Storage TELE. - Telecom

W RR - Womens Restroom

**OPTION - 15 Year Full** 

## STAFF LEGEND:

PO-1 - Service Director

PO-2 - Director/Department Head WS-1 - Division Head

WS-2 - Supervisor/Manager

WS-3 - Staff - Typ. WS-4 - PTE/Inter/Temp/Volunteer

WS-5 Field/Crew

COLOR LEGEND

AUX - Existing Building Support
AUX - Shared Support
DEPT - Municipal Court

215 MASON - 1ST FLOOR OPTION 1B

CLARK & ENERSEN