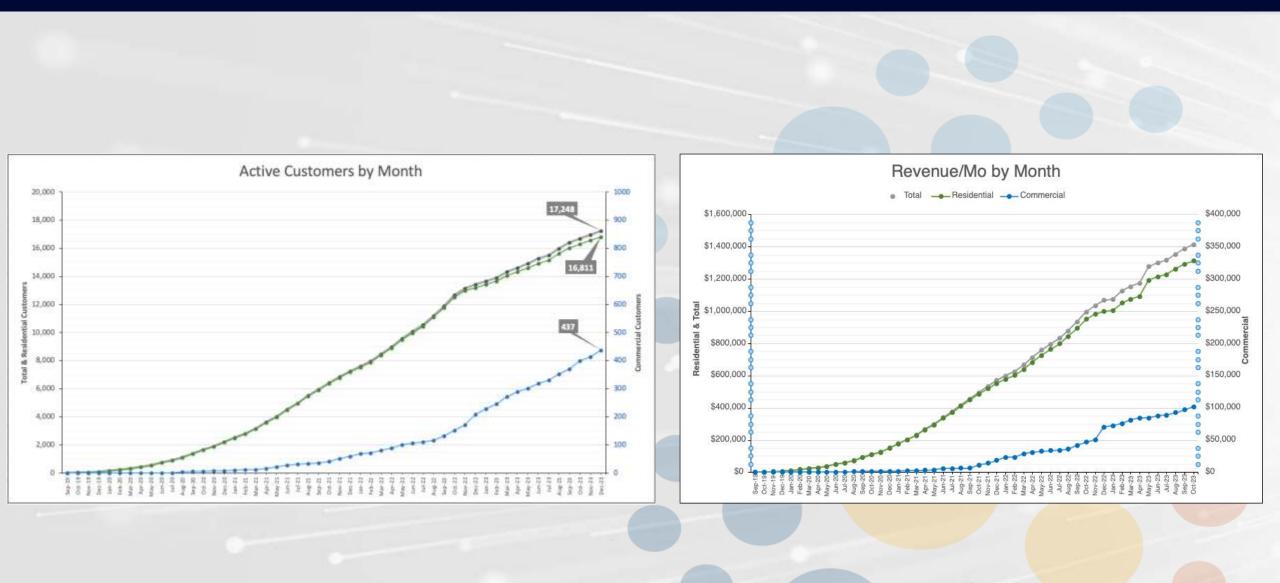

### Where are we now?

- Main Build Out Completed
  - Key Hires
- ROI (Return on Investment) Process
- Asset Management
- Resident Feedback Group
- **Over 17k Customers**
- TR (Take Rate) = 37% Residential/10% Commercial

#### Dashboard

4